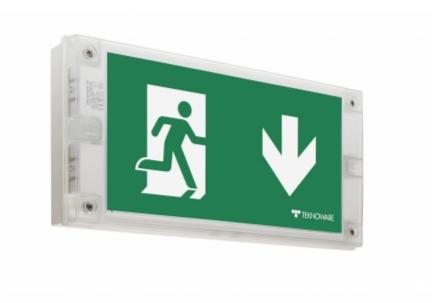

## SOLID EXIT EMERGENCY EXIT LIGHT Y3053WM140

Self-contained emergency exit light with 3 h battery and Lumi Test self-testing with a set of pictograms, 30 m viewing distance (Invidually packed TWT3053WM)

Solid is Teknoware's IP65 class exit and emergency light product family. Solid is designed for demanding conditions. Wall mounted, one sided Solid exit light comes with easily changeable pictograms. Special attention has been paid to the design, for easy installation.

The luminaire is completely dust proof and water proof, so it is suitable for example for industrial premises and parking halls. Escap and centrally supplied luminaires are suitable also for outdoor use.

The range also has a model with a downlight function, which is suitable for example for mounting above a door.

| Product Code                        | Y3053WM140                |
|-------------------------------------|---------------------------|
| Feature                             | Lumi Test                 |
| Mounting (standard)                 | wall, surface             |
| Customs Code                        | 94056080                  |
| GTIN Code                           | 6438045022147             |
| ETIM Product Class                  | EC001957                  |
| Length                              | 371 mm                    |
| Width                               | 181 mm                    |
| Height                              | 57 mm                     |
| Weight                              | 1.35 kg                   |
| Backup                              | 3 h                       |
| Max Input Power VA                  | 2,9 VA                    |
| Nominal Supply Voltage              | 220-240 V, 50/60 Hz AC    |
| Protection Class                    | II                        |
| IP Class                            | IP65                      |
| Temperature Range Min - Max         | -5+30 °C                  |
| Glow Wire Test of Plastic Materials | 850 °C                    |
| Viewing Distance                    | 30 m                      |
| Light Source                        | LED                       |
| Body Material                       | plastic                   |
| Colour                              | RAL9003                   |
| Electrical Installation             | 2/3 x 2,5 mm <sup>2</sup> |