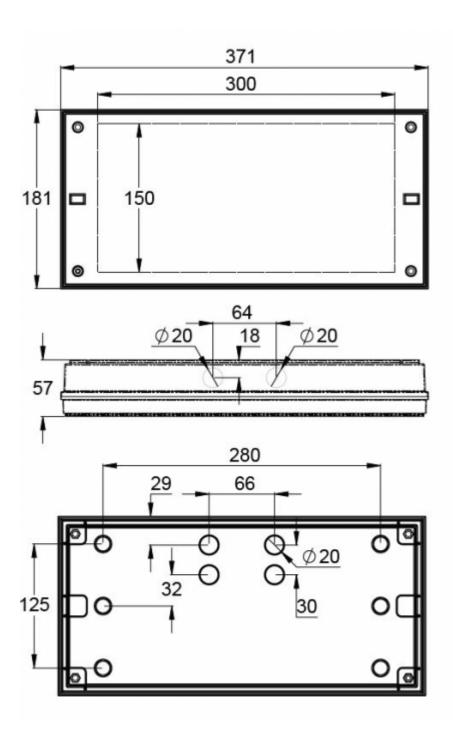

The range also has a model with a downlight function, which is suitable for example for mounting above a door.

| Product Code                        | Y3053WM140                |
|-------------------------------------|---------------------------|
| Feature                             | Lumi Test                 |
| Mounting (standard)                 | wall, surface             |
| Customs Code                        | 94056080                  |
| GTIN Code                           | 6438045022147             |
| ETIM Product Class                  | EC001957                  |
| Length                              | 371 mm                    |
| Width                               | 181 mm                    |
| Height                              | 57 mm                     |
| Weight                              | 1.35 kg                   |
| Backup                              | 3 h                       |
| Max Input Power VA                  | 2,9 VA                    |
| Nominal Supply Voltage              | 220-240 V, 50/60 Hz AC    |
| Protection Class                    | II                        |
| IP Class                            | IP65                      |
| Temperature Range Min - Max         | -5+30 °C                  |
| Glow Wire Test of Plastic Materials | 850 °C                    |
| Viewing Distance                    | 30 m                      |
| Light Source                        | LED                       |
| Body Material                       | plastic                   |
| Colour                              | RAL9003                   |
| Electrical Installation             | 2/3 x 2,5 mm <sup>2</sup> |