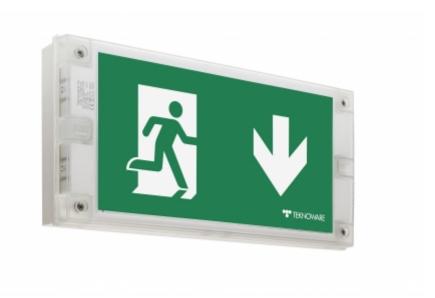

## SOLID EXIT EMERGENCY EXIT LIGHT Y3053WA140

EN

1838

Self-contained emergency exit light with 3 h battery and wireless central monitoring with a set of pictograms, 30 m viewing distance (Invidually packed TWT3053WA)

Solid is Teknoware's IP65 class exit and emergency light product family. Solid is designed for demanding conditions. Wall mounted, one sided Solid exit light comes with easily changeable pictograms. Special attention has been paid to the design, for easy installation.

The range also has a model with a downlight function, which is suitable for example for mounting above a door.

| Product Code                        | Y3053WA140                |
|-------------------------------------|---------------------------|
| Feature                             | Aalto Control             |
| Mounting (standard)                 | wall, surface             |
| Customs Code                        | 94056080                  |
| GTIN Code                           | 6438045022123             |
| ETIM Product Class                  | EC001957                  |
| Length                              | 371 mm                    |
| Width                               | 181 mm                    |
| Height                              | 57 mm                     |
| Weight                              | 1,35 kg                   |
| Backup                              | 3 h                       |
| Max Input Power VA                  | 3,2 VA                    |
| Nominal Supply Voltage              | 220-240 V, 50/60 Hz AC    |
| Protection Class                    | II                        |
| IP Class                            | IP65                      |
| Temperature Range Min - Max         | -5+30 °C                  |
| Glow Wire Test of Plastic Materials | 850 °C                    |
| Viewing Distance                    | 30 m                      |
| Light Source                        | LED                       |
| Body Material                       | plastic                   |
| Colour                              | RAL9003                   |
| Electrical Installation             | 2/3 x 2,5 mm <sup>2</sup> |