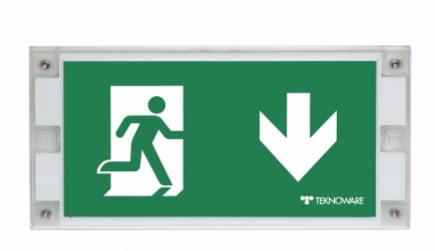

## SOLID EXIT EMERGENCY EXIT LIGHT Y3051WK140

230 V centrally supplied emergency exit light with a set of pictograms, 30 m viewing distance (Invidually packed TWT3051WK)

Solid is Teknoware's IP65 class exit and emergency light product family. Solid is designed for demanding conditions. Wall mounted, one sided Solid exit light comes with easily changeable pictograms. Special attention has been paid to the design, for easy installation.

The range also has a model with a downlight function, which is suitable for example for mounting above a door.

| Product Code                        | Y3051WK140                            |
|-------------------------------------|---------------------------------------|
| Feature                             | Intelligent Controller, Tapsa Control |
| Mounting (standard)                 | wall, surface                         |
| Customs Code                        | 94056080                              |
| GTIN Code                           | 6438045022031                         |
| ETIM Product Class                  | EC001957                              |
| Length                              | 371 mm                                |
| Width                               | 181 mm                                |
| Height                              | 57 mm                                 |
| Weight                              | 1,35 kg                               |
| Max Input Power VA                  | 6 VA                                  |
| Max Input Power W                   | 3 W                                   |
| Nominal Supply Voltage              | 220-240 V, 50/60 Hz AC, DC            |
| Protection Class                    |                                       |
| IP Class                            | IP65                                  |
| Temperature Range Min - Max         | -30+50 °C                             |
| Glow Wire Test of Plastic Materials | 650 °C                                |
| Viewing Distance                    | 30 m                                  |
| Light Source                        | LED                                   |
| Body Material                       | plastic                               |
| Colour                              | RAL9003                               |
| Electrical Installation             | 2/3 x 2,5 mm <sup>2</sup>             |