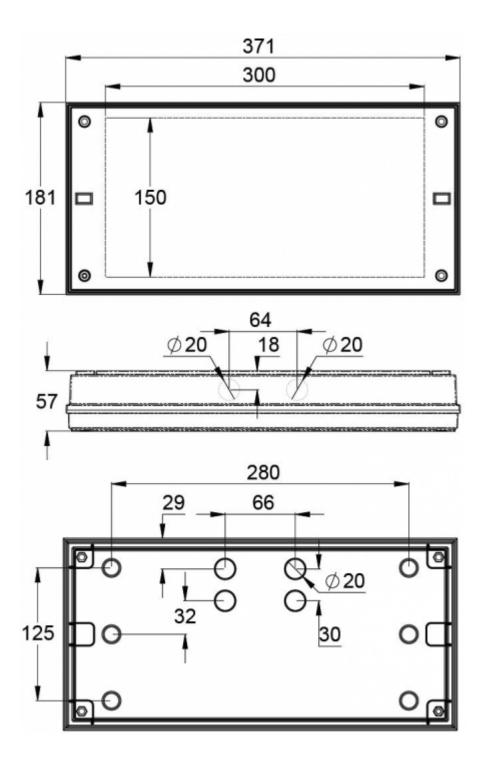

The range also has a model with a downlight function, which is suitable for example for mounting above a door.

| Product Code                        | Y3051WK140                            |
|-------------------------------------|---------------------------------------|
| Feature                             | Intelligent Controller, Tapsa Control |
| Mounting (standard)                 | wall, surface                         |
| Customs Code                        | 94056080                              |
| GTIN Code                           | 6438045022031                         |
| ETIM Product Class                  | EC001957                              |
| Length                              | 371 mm                                |
| Width                               | 181 mm                                |
| Height                              | 57 mm                                 |
| Weight                              | 1,35 kg                               |
| Max Input Power VA                  | 6 VA                                  |
| Max Input Power W                   | 3 W                                   |
| Nominal Supply Voltage              | 220-240 V, 50/60 Hz AC, DC            |
| Protection Class                    |                                       |
| IP Class                            | IP65                                  |
| Temperature Range Min - Max         | -30+50 °C                             |
| Glow Wire Test of Plastic Materials | 650 °C                                |
| Viewing Distance                    | 30 m                                  |
| Light Source                        | LED                                   |
| Body Material                       | plastic                               |
| Colour                              | RAL9003                               |
| Electrical Installation             | 2/3 x 2,5 mm <sup>2</sup>             |