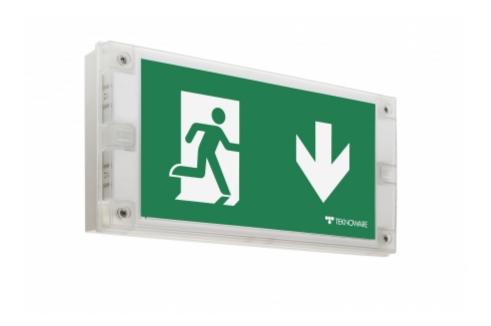

## SOLID EXIT EMERGENCY EXIT LIGHT Y3051WK140

230 V centrally supplied emergency exit light with a set of pictograms, 30 m viewing distance (Invidually packed TWT3051WK)

Solid is Teknoware's IP65 class exit and emergency light product family. Solid is designed for demanding conditions. Wall mounted, one sided Solid exit light comes with easily changeable pictograms. Special attention has been paid to the design, for easy installation.

The luminaire is completely dust proof and water proof, so it is suitable for example for industrial premises and parking halls. Escap and centrally supplied luminaires are suitable also for outdoor use.

The range also has a model with a downlight function, which is suitable for example for mounting above a door.

| Product Code                        | Y3051WK140                            |
|-------------------------------------|---------------------------------------|
| Feature                             | Intelligent Controller, Tapsa Control |
| Mounting (standard)                 | wall, surface                         |
| Customs Code                        | 94056080                              |
| GTIN Code                           | 6438045022031                         |
| ETIM Product Class                  | EC001957                              |
| Length                              | 371 mm                                |
| Width                               | 181 mm                                |
| Height                              | 57 mm                                 |
| Weight                              | 1,35 kg                               |
| Max Input Power VA                  | 6 VA                                  |
| Max Input Power W                   | 3 W                                   |
| Nominal Supply Voltage              | 220-240 V, 50/60 Hz AC, DC            |
| Protection Class                    |                                       |
| IP Class                            | IP65                                  |
| Temperature Range Min - Max         | -30+50 °C                             |
| Glow Wire Test of Plastic Materials | 650 °C                                |
| Viewing Distance                    | 30 m                                  |
| Light Source                        | LED                                   |
| Body Material                       | plastic                               |
| Colour                              | RAL9003                               |
| Electrical Installation             | 2/3 x 2,5 mm <sup>2</sup>             |