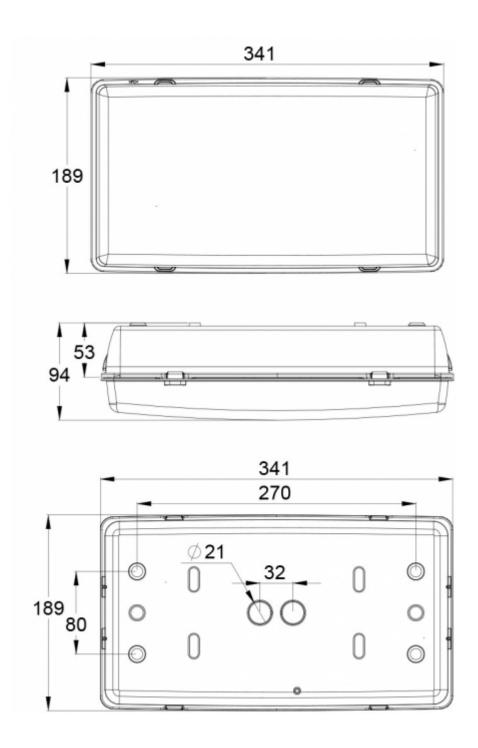

## SAFE 29 LED EMERGENCY LIGHT Y2992WMC

Self-contained ESCAP Emergency Light with 1 h Super Capacitor and Lumi Test Self-testing for open areas (Invidually packed TWS2992WMC)

Safe 29 is suited for demanding environmental conditions. It has a plastic frame, and combines functional design with a high protection rating. For emergency lighting applications, an 18 W model is also available. It allows a higher mounting height. The double insulated construction material is of shock-resistant plastic. Safe 29 is available with either a long-life LEDs, or a fluorescent lamp. The luminaires in the Safe 29 product line are suited for interior and exterior applications.