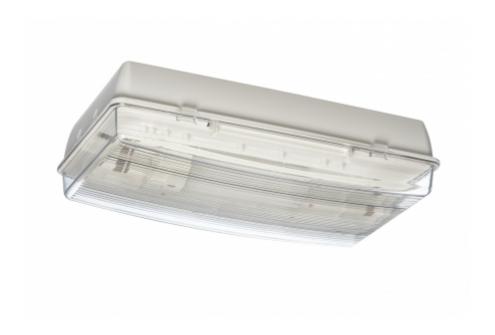

## SAFE 29 LED EMERGENCY LIGHT Y2992WMC

Self-contained ESCAP Emergency Light with 1 h Super Capacitor and Lumi Test Self-testing for open areas (Invidually packed TWS2992WMC)

Safe 29 is suited for demanding environmental conditions. It has a plastic frame, and combines functional design with a high protection rating. For emergency lighting applications, an 18 W model is also available. It allows a higher mounting height. The double insulated construction material is of shock-resistant plastic. Safe 29 is available with either a long-life LEDs, or a fluorescent lamp. The luminaires in the Safe 29 product line are suited for interior and exterior applications.