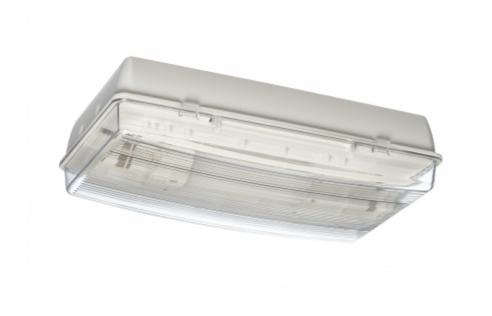

## SAFE 29 LED EMERGENCY LIGHT Y2992WAC

## Self-contained ESCAP Emergency Exit Light with 1 h Super Capacitor and Lumi Test Self-testing for open areas (Invidually packed TWS2992WAC)

Safe 29 is suited for demanding environmental conditions. It has a plastic frame, and combines functional design with a high protection rating. For emergency lighting applications, an 18 W model is also available. It allows a higher mounting height. The double insulated construction material is of shock-resistant plastic. Safe 29 is available with either a long-life LEDs, or a fluorescent lamp. The luminaires in the Safe 29 product line are suited for interior and exterior applications.