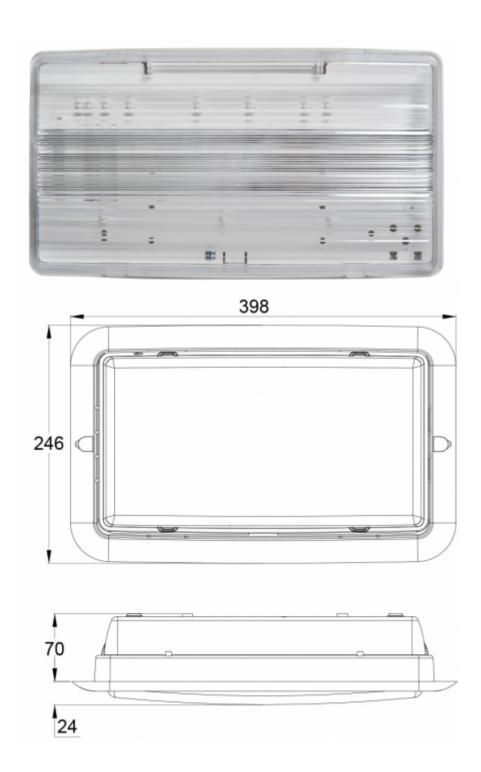

## SAFE 29 LED EMERGENCY LIGHT Y2992WAC

## Self-contained ESCAP Emergency Exit Light with 1 h Super Capacitor and Lumi Test Self-testing for open areas (Invidually packed TWS2992WAC)

Safe 29 is suited for demanding environmental conditions. It has a plastic frame, and combines functional design with a high protection rating. For emergency lighting applications, an 18 W model is also available. It allows a higher mounting height. The double insulated construction material is of shock-resistant plastic. Safe 29 is available with either a long-life LEDs, or a fluorescent lamp. The luminaires in the Safe 29 product line are suited for interior and exterior applications.