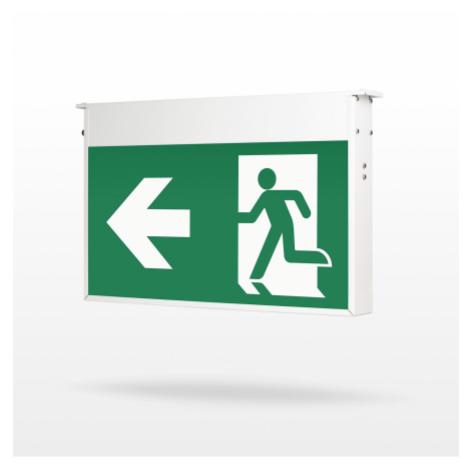

#### PLUS EMERGENCY EXIT LIGHT TWTF153WA

# Self-contained emergency exit light with 3 h battery and wireless central monitoring

Teknoware Plus is a durable emergency exit light for large spaces. The exit light with a metal body is particularly well suited for demanding conditions, such as parking and industrial halls, where the exit sign must be visible at distances of up to 60 metres. The product is dust- and waterproof (IP55) and durable against hard mechanic wear.

Plus can be used as one or two-sided, and the pictograms are easy to replace. Plus can be mounted to ceiling as standard, but it can be wall mounted with a separate bracket. The standard colour is white (RAL 9003), other RAL colours area available upon special order.