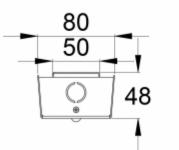

Teknoware Oy | P.O. Box 19, 15101 Lahti | Ilmarisentie 8, 15200 Lahti Finland Tel +358 3 883 020 | VAT-number FI01494751 | teknoware.com | emexit@teknoware.com

| Product Code                        | TWTC453WM              |
|-------------------------------------|------------------------|
| Feature                             | Lumi Test              |
| Mounting (standard)                 | ceiling, surface, rail |
| Customs Code                        | 94056080               |
| GTIN Code                           | 6438045025322          |
| Length                              | 345 mm                 |
| Width                               | 80 mm                  |
| Height                              | 48 mm                  |
| Weight                              | 1,3 kg                 |
| Backup                              | 3 h                    |
| Max Input Power VA                  | 6 VA                   |
| Nominal Supply Voltage              | 220-240 V, 50/60 Hz AC |
| Protection Class                    | 1                      |
| IP Class                            | IP20                   |
| Temperature Range Min - Max         | 0+35 °C                |
| Glow Wire Test of Plastic Materials | 850 °C                 |
| Light Source                        | LED                    |
| Body Material                       | metal                  |
| Colour                              | RAL9003                |
| Electrical Installation             | 3 x 2,5 mm²            |
| Luminous Flux                       | 240 lm                 |