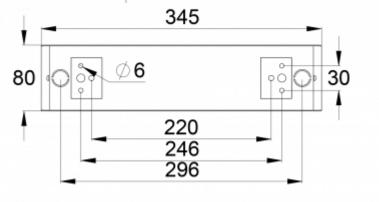

Teknoware Oy | P.O. Box 19, 15101 Lahti | Ilmarisentie 8, 15200 Lahti Finland Tel +358 3 883 020 | VAT-number FI01494751 | teknoware.com | emexit@teknoware.com

| Product Code                        | TWTC453WM              |
|-------------------------------------|------------------------|
| Feature                             | Lumi Test              |
| Mounting (standard)                 | ceiling, surface, rail |
| Customs Code                        | 94056080               |
| GTIN Code                           | 6438045025322          |
| Length                              | 345 mm                 |
| Width                               | 80 mm                  |
| Height                              | 48 mm                  |
| Weight                              | 1,3 kg                 |
| Backup                              | 3 h                    |
| Max Input Power VA                  | 6 VA                   |
| Nominal Supply Voltage              | 220-240 V, 50/60 Hz AC |
| Protection Class                    | 1                      |
| IP Class                            | IP20                   |
| Temperature Range Min - Max         | 0+35 °C                |
| Glow Wire Test of Plastic Materials | 850 °C                 |
| Light Source                        | LED                    |
| Body Material                       | metal                  |
| Colour                              | RAL9003                |
| Electrical Installation             | 3 x 2,5 mm²            |
| Luminous Flux                       | 240 lm                 |