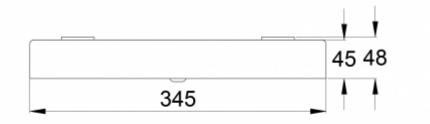

Teknoware Oy | P.O. Box 19, 15101 Lahti | Ilmarisentie 8, 15200 Lahti Finland Tel +358 3 883 020 | VAT-number FI01494751 | teknoware.com | emexit@teknoware.com

| Product Code                        | TWTC453WM              |
|-------------------------------------|------------------------|
| Feature                             | Lumi Test              |
| Mounting (standard)                 | ceiling, surface, rail |
| Customs Code                        | 94056080               |
| GTIN Code                           | 6438045025322          |
| Length                              | 345 mm                 |
| Width                               | 80 mm                  |
| Height                              | 48 mm                  |
| Weight                              | 1,3 kg                 |
| Backup                              | 3 h                    |
| Max Input Power VA                  | 6 VA                   |
| Nominal Supply Voltage              | 220-240 V, 50/60 Hz AC |
| Protection Class                    | 1                      |
| IP Class                            | IP20                   |
| Temperature Range Min - Max         | 0+35 °C                |
| Glow Wire Test of Plastic Materials | 850 °C                 |
| Light Source                        | LED                    |
| Body Material                       | metal                  |
| Colour                              | RAL9003                |
| Electrical Installation             | 3 x 2,5 mm²            |
| Luminous Flux                       | 240 lm                 |