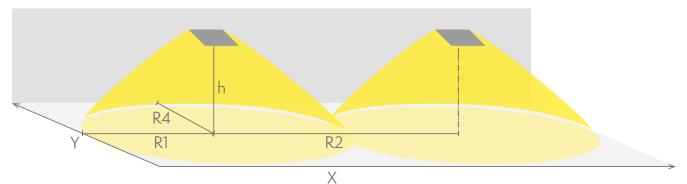

#### Emergency lighting for escape routes (ceiling mounting)

Table of 1 lux for escape routes in the middle line according to the norm EN 1838. Level of measurement 0,02 m, measurement result with battery operation.

Teknoware Oy | P.O. Box 19, 15101 Lahti | Ilmarisentie 8, 15200 Lahti Finland Tel +358 3 883 020 | VAT-number FI01494751 | teknoware.com | emexit@teknoware.com

R1 distance from wall (X axis) R2 installation distance between lights (X axis) R4 distance from wall (Y axis) TWTC453WM

| Mounting height (m) | Below the light lux | R1 (m) | R2 (m) | R4 (m) |
|---------------------|---------------------|--------|--------|--------|
|                     |                     | 1 lux  | 1 lux  | 1 lux  |
| 2,5                 | 40                  | 5      | 11     | 1      |
| 4                   | 15                  | 6,5    | 17     | 1      |
| 6                   | 6                   | 7,5    | 20     | 1      |
| 8                   | 3,5                 | 7      | 21     | 1      |
| 10                  | 2                   | 6,5    | 21     | 1      |