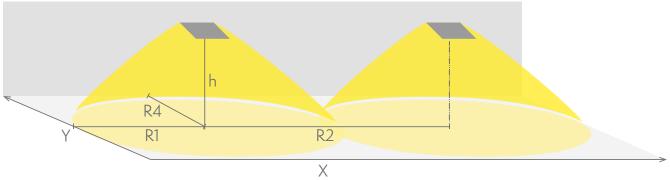

# Emergency lighting for escape routes (ceiling mounting)

Table of 1 lux for escape routes in the middle line according to the norm EN 1838.

Level of measurement 0,02 m, measurement result with battery operation.

R1 distance from wall (X axis)
R2 installation distance between lights (X axis)
R4 distance from wall (Y axis)

#### TWTC153WA

| Mounting height (m) | Below the light lux | R1 (m) | R2 (m) | R4 (m) |
|---------------------|---------------------|--------|--------|--------|
|                     |                     | 1 lux  | 1 lux  | 1 lux  |
| 2,5                 | 7,5                 | 9      | 21     | 1      |
| 4                   | 3                   | 10     | 28     | 1      |
| 6                   | 1,5                 | 9      | 22     | 1      |