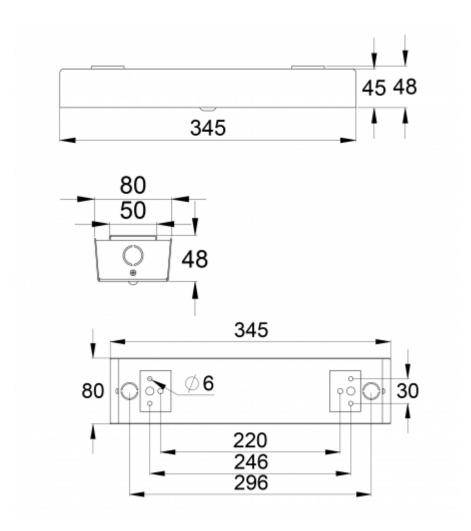

Trail Line Lowbay is particularly suitable for low spaces. The luminaire provides a long and narrow pattern that illuminates the escape routes efficiently.

| Product Code                        | TWTC153WA                |
|-------------------------------------|--------------------------|
| Feature                             | Aalto Control, Lumi Test |
| Mounting (standard)                 | ceiling, surface, rail   |
| Customs Code                        | 94056080                 |
| GTIN Code                           | 6438045025261            |
| Length                              | 345 mm                   |
| Width                               | 80 mm                    |
| Height                              | 48 mm                    |
| Weight                              | 1,3 kg                   |
| Backup                              | 3 h                      |
| Max Input Power VA                  | 6 VA                     |
| Nominal Supply Voltage              | 220-240 V, 50/60 Hz AC   |
| Protection Class                    | I                        |
| IP Class                            | IP20                     |
| Temperature Range Min - Max         | 0+35 °C                  |
| Glow Wire Test of Plastic Materials | 850 °C                   |
| Light Source                        | LED                      |
| Body Material                       | metal                    |
| Colour                              | RAL9003                  |
| Electrical Installation             | 3 x 2,5 mm <sup>2</sup>  |
| Luminous Flux                       | 230 lm                   |