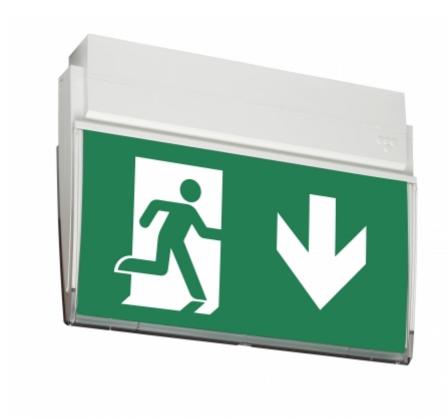

### ESC 90 EMERGENCY EXIT LIGHT TWT9041W

# 24 V centrally supplied emergency exit light

The ESC 90 is an emergency exit light that combines cutting-edge technology with modern lighting design. Thanks to high quality electronics, optics and mechanical design, the luminaire has uniformly illuminated pictograms and low power consumption.

Changing the pictograms is easy and the plastic sheet slides easily into place. The ESC 90 exit light is easy to install on the ceiling or on a wall. It can be used 1 or 2 sided, with either recess or surface mounting. The ESC 90 is particularly easy and fast to install thanks to the separate mounting piece, which the power supply is also connected to.