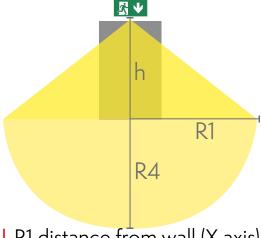

## Downlight chart for Exit Lights

Tables of 1 lux and 0,5 lux, under the Exit Light. Level of measurement 0,02 m, measurement result with battery operation.

R1 distance from wall (X axis) R4 distance from wall (Y axis)

#### TWT9041W

| Mounting height (m) | Below the light lux | R1 (m) | R4 (m) | R1 (m)  | R4 (m)  |
|---------------------|---------------------|--------|--------|---------|---------|
|                     |                     | 1 lux  | 1 lux  | 0,5 lux | 0,5 lux |
| 2                   | 1.5                 | 0.5    | 0.5    | 1       | 1       |
| 2,5                 | 1.1                 | 0.5    | 0.5    | 1       | 1       |