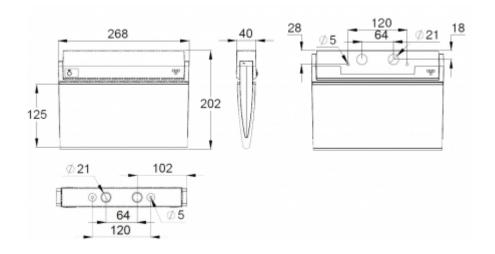

### INDIVIDUALLY PACKED LIGHTS

Product Code

Y9041W120

| Product Code                        | TWT9041W              |
|-------------------------------------|-----------------------|
| Mounting (standard)                 | ceiling, wall         |
| Mounting (optional)                 | recess, flag, pendel  |
| Customs Code                        | 94056080              |
| GTIN Code                           | 6438045010656         |
| ETIM Product Class                  | EC001957              |
| Length                              | 268 mm                |
| Width                               | 40 mm                 |
| Height                              | 202 mm                |
| Weight                              | 0,44 kg               |
| Max Input Power VA                  | 2 VA                  |
| Max Input Power W                   | 2,5 W                 |
| Nominal Supply Voltage              | 24 V, 50/60 Hz AC, DC |
| Protection Class                    | III                   |
| IP Class                            | IP44                  |
| Temperature Range Min - Max         | -30+50 °C             |
| Glow Wire Test of Plastic Materials | 650 °C                |
| Viewing Distance                    | 25 m                  |
| Light Source                        | LED                   |
| Body Material                       | plastic               |
| Aperture for Recess Mounting        | 45 x 275 mm           |
| Colour                              | RAL9003               |