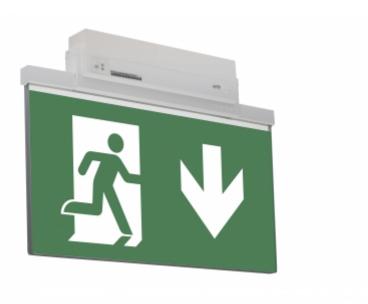

#### ESC 81 LED EMERGENCY EXIT LIGHT TWT8153WA

## Self-contained LED Emergency Exit Light with 3 h Battery and Wireless Central Monitoring

ESC 81 is an innovative LED exit light equipped with a light plate. It combines cutting edge technology with modern luminaire design.

Evenly illuminated light plates, low power consumption and slender looking luminaires are the result of Teknoware's pioneering, expertise in electronics and product design. Luminaire can be used as 1 or 2 sided, recess and surface mounted.

ESC 81 is particularly easy and fast to install thanks to a separate mounting piece, into which also the power supply is connected.