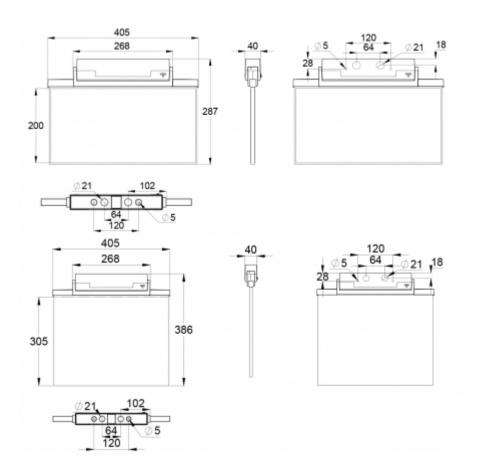

| Product Code        | TWT8153WA                |
|---------------------|--------------------------|
| Feature             | Aalto Control, Lumi Test |
| Mounting (standard) | ceiling, wall            |
| Mounting (optional) | recess, flag, pendel     |
| Customs Code        | 94056080                 |
| GTIN Code           | 6438045011929            |
| ETIM Product Class  | EC001957                 |
| Length              | 405 mm                   |
| Width               | 40 mm                    |
| Height              | 287 mm                   |
| Weight              | 2,1 kg                   |

| Backup                              | 3 h                       |
|-------------------------------------|---------------------------|
| Max Input Power VA                  | 4,5 VA                    |
| Nominal Supply Voltage              | 220-240 V, 50/60 Hz AC    |
| Protection Class                    | II                        |
| IP Class                            | IP44                      |
| Temperature Range Min - Max         | -5+30 °C                  |
| Glow Wire Test of Plastic Materials | 650 °C                    |
| Viewing Distance                    | 40/60 m                   |
| Light Source                        | LED                       |
| Body Material                       | plastic                   |
| Aperture for Recess Mounting        | 53 x 415 mm               |
| Colour                              | RAL9003                   |
| Electrical Installation             | 2/3 x 2,5 mm <sup>2</sup> |