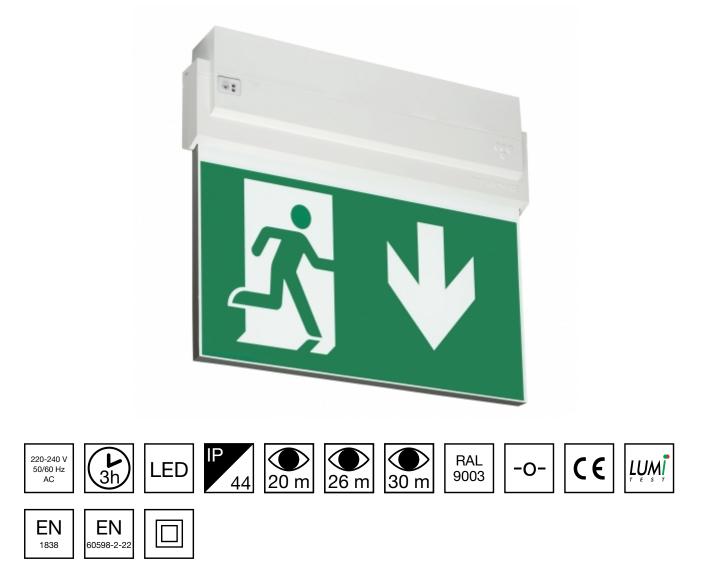

# Self-contained LED Emergency Exit Light with 3 h Battery and Lumi Test Self-testing

ESC 80 is an emergency exit light equipped with a light plate, combining cutting edge technology combined with modern luminaire design. Thanks to Teknoware's innovative electronics and product design, the ESC 80 luminaire combines uniformly illuminated pictograms, low power consumption, as well as a slender appearance.

There is a selection of three different luminaire sizes. ESC 80 luminaires can be used as 1 or 2 sided, as well as recess or surface mounted.

ESC 80 is particularly easy and fast to install thanks to a separate mounting piece, into which also the power supply is connected.

We reserve the rights to make modifications without notice. Copyright © 2024 Teknoware. All rights reserved. Date: May 12, 2024 | Source: www.teknoware.com/en/esc-80-emergency-exit-light-twt8053wm

| ETIM Product Class           | EC001957                  |
|------------------------------|---------------------------|
| Length                       | 268 mm                    |
| Width                        | 40 mm                     |
| Height                       | 185 mm                    |
| Weight                       | 0,74 kg                   |
| Backup                       | 3 h                       |
| Max Input Power VA           | 5,3 VA                    |
| Nominal Supply Voltage       | 220-240 V, 50/60 Hz AC    |
| Protection Class             |                           |
| IP Class                     | IP44                      |
| Temperature Range Min - Max  | -5+30 °C                  |
| Viewing Distance             | 20/26/30 m                |
| Light Source                 | LED                       |
| Body Material                | plastic                   |
| Aperture for Recess Mounting | 53 x 275 mm               |
| Colour                       | RAL9003                   |
| Electrical Installation      | 2/3 x 2,5 mm <sup>2</sup> |