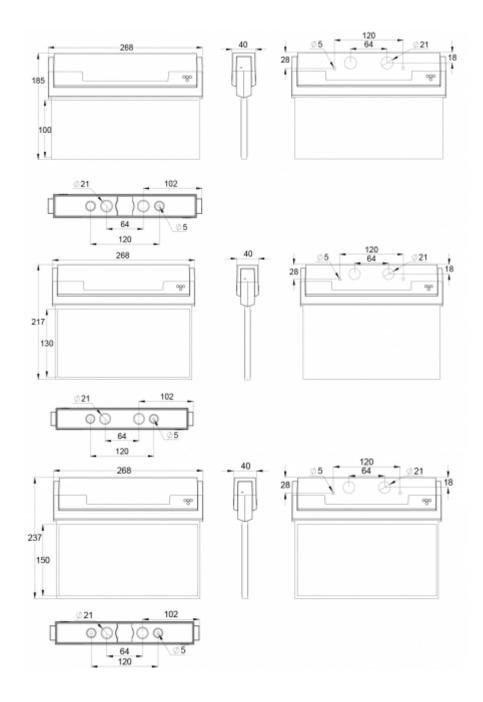

There is a selection of three different luminaire sizes. ESC 80 luminaires can be used as 1 or 2 sided, as well as recess or surface mounted.

ESC 80 is particularly easy and fast to install thanks to a separate mounting piece, into which also the power supply is connected.

We reserve the rights to make modifications without notice. Copyright © 2024 Teknoware. All rights reserved. Date: May 12, 2024 | Source: www.teknoware.com/en/esc-80-emergency-exit-light-twt8053wm

| ETIM Product Class           | EC001957                  |
|------------------------------|---------------------------|
| Length                       | 268 mm                    |
| Width                        | 40 mm                     |
| Height                       | 185 mm                    |
| Weight                       | 0,74 kg                   |
| Backup                       | 3 h                       |
| Max Input Power VA           | 5,3 VA                    |
| Nominal Supply Voltage       | 220-240 V, 50/60 Hz AC    |
| Protection Class             |                           |
| IP Class                     | IP44                      |
| Temperature Range Min - Max  | -5+30 °C                  |
| Viewing Distance             | 20/26/30 m                |
| Light Source                 | LED                       |
| Body Material                | plastic                   |
| Aperture for Recess Mounting | 53 x 275 mm               |
| Colour                       | RAL9003                   |
| Electrical Installation      | 2/3 x 2,5 mm <sup>2</sup> |