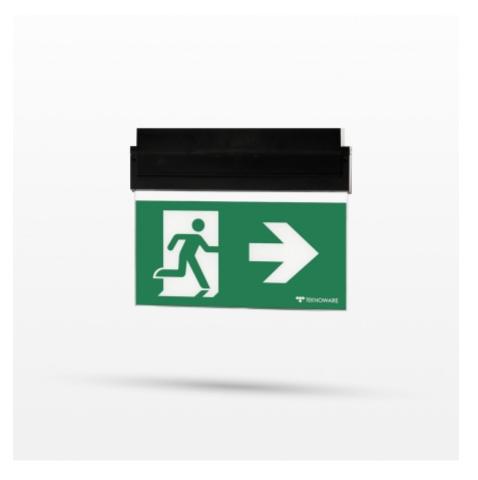

## ESC 80 EMERGENCY EXIT LIGHT TWT8053WAT

# Self-contained LED Emergency Exit Light with 3 h Battery and Wireless Central Monitoring

ESC 80 is an emergency exit light equipped with a light plate, combining cutting edge technology combined with modern luminaire design. Thanks to Teknoware's innovative electronics and product design, the ESC 80 luminaire combines uniformly illuminated pictograms, low power consumption, as well as a slender appearance.

There is a selection of three different luminaire sizes. ESC 80 luminaires can be used as 1 or 2 sided, as well as recess or surface mounted.

ESC 80 is particularly easy and fast to install thanks to a separate mounting piece, into which

also the power supply is connected.

| Product Code                        | TWT8053WAT                    |
|-------------------------------------|-------------------------------|
| Feature                             | Aalto Control, Lumi Test      |
| Mounting (standard)                 | wall, ceiling                 |
| Mounting (optional)                 | recess, flag, pendel          |
| Customs Code                        | 94056080                      |
| GTIN Code                           | 06438045028569                |
| ETIM Product Class                  | EC001957                      |
| Length                              | 268 mm                        |
| Width                               | 40 mm                         |
| Height                              | 185 mm                        |
| Weight                              | 0,74 kg                       |
| Backup                              | 3 h                           |
| Max Input Power VA                  | 5,3 VA                        |
| Nominal Supply Voltage              | 220-240 V, 50/60 Hz AC        |
| Protection Class                    | II                            |
| IP Class                            | IP44                          |
| Temperature Range Min - Max         | -5+30 °C                      |
| Glow Wire Test of Plastic Materials | 850 °C                        |
| Viewing Distance                    | 20/26/30 m                    |
| Light Source                        | LED                           |
| Body Material                       | plastic                       |
| Aperture for Recess Mounting        | 53 x 275 mm                   |
| Colour                              | RAL9005                       |
| Electrical Installation             | $2/3 \times 2.5 \text{ mm}^2$ |