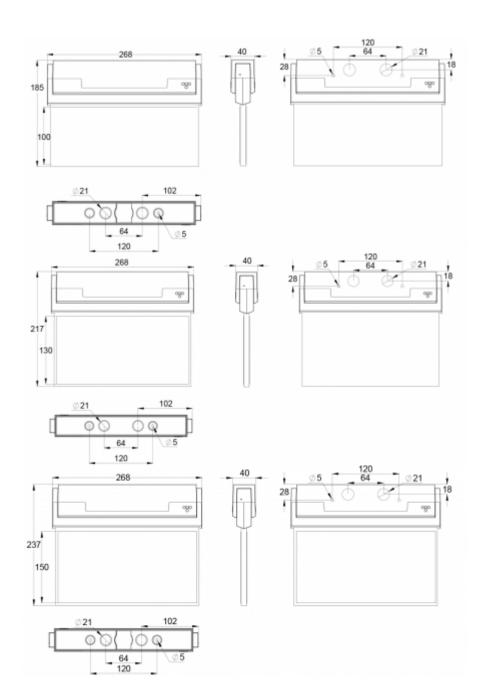

There is a selection of three different luminaire sizes. ESC 80 luminaires can be used as 1 or 2 sided, as well as recess or surface mounted.

ESC 80 is particularly easy and fast to install thanks to a separate mounting piece, into which

also the power supply is connected.

| Product Code                        | TWT8053WAT                    |
|-------------------------------------|-------------------------------|
| Feature                             | Aalto Control, Lumi Test      |
| Mounting (standard)                 | wall, ceiling                 |
| Mounting (optional)                 | recess, flag, pendel          |
| Customs Code                        | 94056080                      |
| GTIN Code                           | 06438045028569                |
| ETIM Product Class                  | EC001957                      |
| Length                              | 268 mm                        |
| Width                               | 40 mm                         |
| Height                              | 185 mm                        |
| Weight                              | 0,74 kg                       |
| Backup                              | 3 h                           |
| Max Input Power VA                  | 5,3 VA                        |
| Nominal Supply Voltage              | 220-240 V, 50/60 Hz AC        |
| Protection Class                    | II                            |
| IP Class                            | IP44                          |
| Temperature Range Min - Max         | -5+30 °C                      |
| Glow Wire Test of Plastic Materials | 850 °C                        |
| Viewing Distance                    | 20/26/30 m                    |
| Light Source                        | LED                           |
| Body Material                       | plastic                       |
| Aperture for Recess Mounting        | 53 x 275 mm                   |
| Colour                              | RAL9005                       |
| Electrical Installation             | $2/3 \times 2.5 \text{ mm}^2$ |