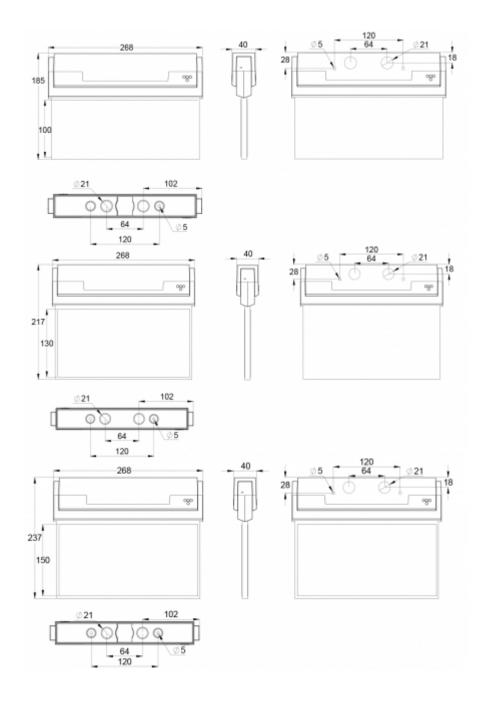

| ETIM Product Class           | EC001957                  |
|------------------------------|---------------------------|
| Length                       | 268 mm                    |
| Width                        | 40 mm                     |
| Height                       | 185 mm                    |
| Weight                       | 0,74 kg                   |
| Backup                       | 3 h                       |
| Max Input Power VA           | 5,3 VA                    |
| Nominal Supply Voltage       | 220-240 V, 50/60 Hz AC    |
| Protection Class             |                           |
| IP Class                     | IP44                      |
| Temperature Range Min - Max  | -5+30 °C                  |
| Viewing Distance             | 20/26/30 m                |
| Light Source                 | LED                       |
| Body Material                | plastic                   |
| Aperture for Recess Mounting | 53 x 275 mm               |
| Colour                       | RAL9003                   |
| Electrical Installation      | 2/3 x 2,5 mm <sup>2</sup> |