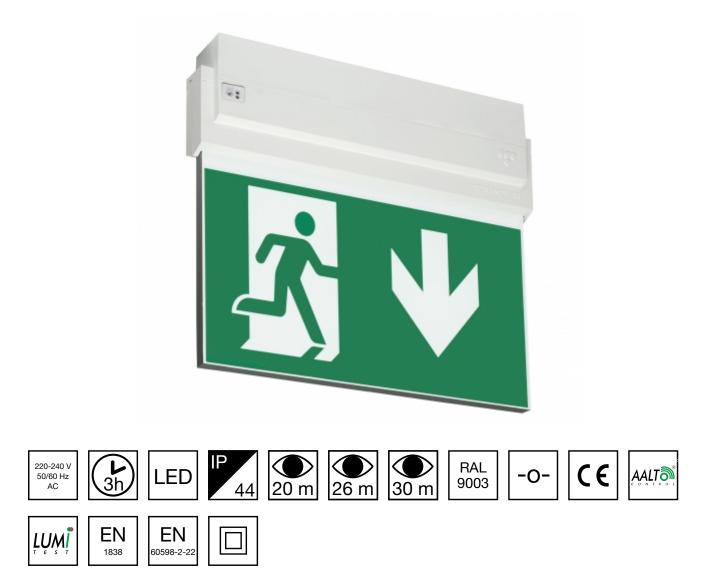

# Self-contained LED Emergency Exit Light with 3 h Battery and Wireless Central Monitoring

ESC 80 is an emergency exit light equipped with a light plate, combining cutting edge technology combined with modern luminaire design. Thanks to Teknoware's innovative electronics and product design, the ESC 80 luminaire combines uniformly illuminated pictograms, low power consumption, as well as a slender appearance.

There is a selection of three different luminaire sizes. ESC 80 luminaires can be used as 1 or 2 sided, as well as recess or surface mounted.

ESC 80 is particularly easy and fast to install thanks to a separate mounting piece, into which also the power supply is connected.

| ETIM Product Class           | EC001957                  |
|------------------------------|---------------------------|
| Length                       | 268 mm                    |
| Width                        | 40 mm                     |
| Height                       | 185 mm                    |
| Weight                       | 0,74 kg                   |
| Backup                       | 3 h                       |
| Max Input Power VA           | 5,3 VA                    |
| Nominal Supply Voltage       | 220-240 V, 50/60 Hz AC    |
| Protection Class             |                           |
| IP Class                     | IP44                      |
| Temperature Range Min - Max  | -5+30 °C                  |
| Viewing Distance             | 20/26/30 m                |
| Light Source                 | LED                       |
| Body Material                | plastic                   |
| Aperture for Recess Mounting | 53 x 275 mm               |
| Colour                       | RAL9003                   |
| Electrical Installation      | 2/3 x 2,5 mm <sup>2</sup> |