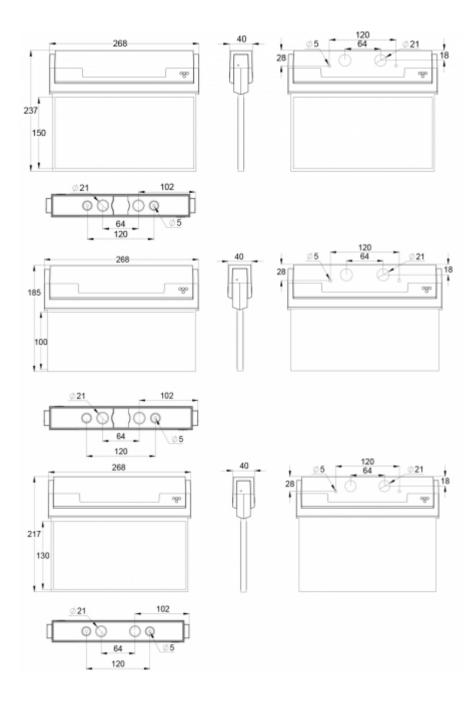

There is a selection of three different luminaire sizes. ESC 80 luminaires can be used as 1 or 2 sided, as well as recess or surface mounted.

ESC 80 is particularly easy and fast to install thanks to a separate mounting piece, into which also the power supply is connected.

| Product Code                        | TWT8041WKT                |
|-------------------------------------|---------------------------|
| Feature                             | Tapsa Control             |
| Mounting (standard)                 | wall, ceiling             |
| Mounting (optional)                 | recess, flag, pendel      |
| Customs Code                        | 94056080                  |
| GTIN Code                           | 06438045028507            |
| ETIM Product Class                  | EC001957                  |
| Length                              | 268 mm                    |
| Width                               | 40 mm                     |
| Height                              | 185 mm                    |
| Weight                              | 0,69 kg                   |
| Max Input Power VA                  | 2,3 VA                    |
| Max Input Power W                   | 2,3 W                     |
| Nominal Supply Voltage              | 24 V, 50/60 Hz AC, DC     |
| Protection Class                    |                           |
| IP Class                            | IP44                      |
| Temperature Range Min - Max         | -30+50 °C                 |
| Glow Wire Test of Plastic Materials | 650 °C                    |
| Viewing Distance                    | 20/26/30 m                |
| Light Source                        | LED                       |
| Body Material                       | plastic                   |
| Aperture for Recess Mounting        | 45 x 275 mm               |
| Colour                              | RAL9005                   |
| Electrical Installation             | 2/3 x 2,5 mm <sup>2</sup> |