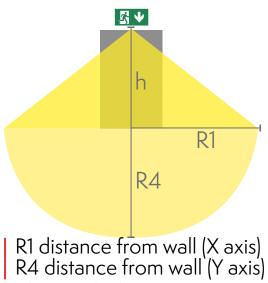

## Downlight chart for Exit Lights

Tables of 1 lux and 0,5 lux, under the Exit Light. Level of measurement 0,02 m, measurement result with battery operation.

We reserve the rights to make modifications without notice. Copyright © 2024 Teknoware. All rights reserved. Date: April 28, 2024 | Source:

# TWT8041WKT

| Mounting height (m) | Below the light lux | R1 (m) | R4 (m) | R1 (m)  | R4 (m)  |
|---------------------|---------------------|--------|--------|---------|---------|
|                     |                     | 1 lux  | 1 lux  | 0,5 lux | 0,5 lux |
| 2                   | 1,1                 | 0,5    | 1      | 1,5     | 2       |
| 2,5                 | 0,7                 |        |        | 1,5     | 2       |