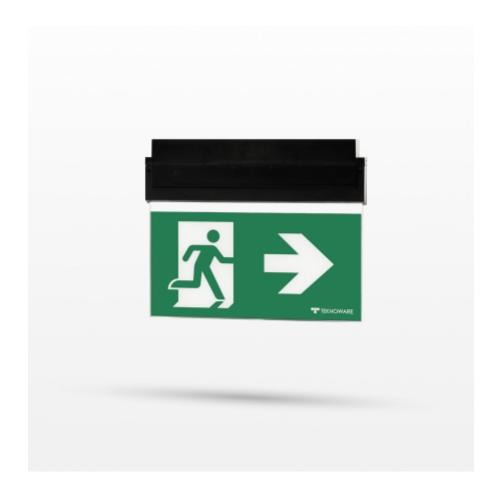

## ESC 80 EMERGENCY EXIT LIGHT TWT8041WKT

## Addressable 24 V centrally supplied LED Emergency Exit Light

ESC 80 is an emergency exit light equipped with a light plate, combining cutting edge technology combined with modern luminaire design. Thanks to Teknoware's innovative electronics and product design, the ESC 80 luminaire combines uniformly illuminated pictograms, low power consumption, as well as a slender appearance.

There is a selection of three different luminaire sizes. ESC 80 luminaires can be used as 1 or 2 sided, as well as recess or surface mounted.

ESC 80 is particularly easy and fast to install thanks to a separate mounting piece, into which also the power supply is connected.