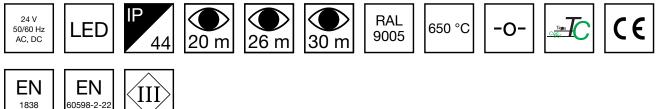

| Product Code                        | TWT8041WKT                |
|-------------------------------------|---------------------------|
| Feature                             | Tapsa Control             |
| Mounting (standard)                 | wall, ceiling             |
| Mounting (optional)                 | recess, flag, pendel      |
| Customs Code                        | 94056080                  |
| GTIN Code                           | 06438045028507            |
| ETIM Product Class                  | EC001957                  |
| Length                              | 268 mm                    |
| Width                               | 40 mm                     |
| Height                              | 185 mm                    |
| Weight                              | 0,69 kg                   |
| Max Input Power VA                  | 2,3 VA                    |
| Max Input Power W                   | 2,3 W                     |
| Nominal Supply Voltage              | 24 V, 50/60 Hz AC, DC     |
| Protection Class                    |                           |
| IP Class                            | IP44                      |
| Temperature Range Min - Max         | -30+50 °C                 |
| Glow Wire Test of Plastic Materials | 650 °C                    |
| Viewing Distance                    | 20/26/30 m                |
| Light Source                        | LED                       |
| Body Material                       | plastic                   |
| Aperture for Recess Mounting        | 45 x 275 mm               |
| Colour                              | RAL9005                   |
| Electrical Installation             | 2/3 x 2,5 mm <sup>2</sup> |