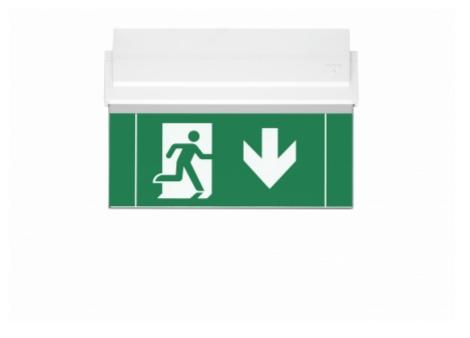

#### ESC 80 EMERGENCY EXIT LIGHT TWT8041WK

### Addressable 24 V centrally supplied LED Emergency Exit Light

ESC 80 is an emergency exit light equipped with a light plate, combining cutting edge technology combined with modern luminaire design. Thanks to Teknoware's innovative electronics and product design, the ESC 80 luminaire combines uniformly illuminated pictograms, low power consumption, as well as a slender appearance.

There is a selection of three different luminaire sizes. ESC 80 luminaires can be used as 1 or 2 sided, as well as recess or surface mounted.

ESC 80 is particularly easy and fast to install thanks to a separate mounting piece, into which also the power supply is connected.