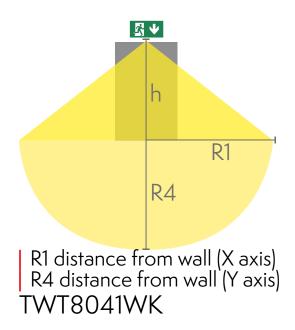

## Downlight chart for Exit Lights

Tables of 1 lux and 0,5 lux, under the Exit Light. Level of measurement 0,02 m, measurement result with battery operation.

| Mounting height (m) | Below the light lux | R1 (m) | R4 (m) | R1 (m)  | R4 (m)  |
|---------------------|---------------------|--------|--------|---------|---------|
|                     |                     | 1 lux  | 1 lux  | 0,5 lux | 0,5 lux |
| 2                   | 1,1                 | 0,5    | 1      | 1,5     | 2       |
| 2,5                 | 0,7                 |        |        | 1,5     | 2       |