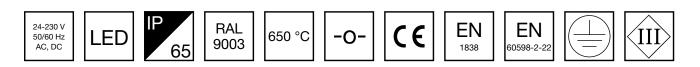

#### Y4371W

| Product Code                        | TWT4371W                                |
|-------------------------------------|-----------------------------------------|
| Mounting (standard)                 | surface                                 |
| Customs Code                        | 94056080                                |
| GTIN Code                           | 6438045021355                           |
| ETIM Product Class                  | EC001957                                |
| Length                              | 371 mm                                  |
| Width                               | 181 mm                                  |
| Height                              | 57 mm                                   |
| Weight                              | 1,1 kg                                  |
| Max Input Power VA                  | 7,5 VA (24 V), 10 VA (230 V)            |
| Max Input Power W                   | 4,5 W (24 V), 5 W (230 V)               |
| Nominal Supply Voltage              | 24-230 V, 50/60 Hz AC, DC               |
| Protection Class                    | III(24V),II(230V)                       |
| IP Class                            | IP65                                    |
| Temperature Range Min - Max         | -30+50 °C                               |
| Glow Wire Test of Plastic Materials | 650 °C                                  |
| Light Source                        | LED                                     |
| Body Material                       | plastic                                 |
| Colour                              | RAL9003                                 |
| Electrical Installation             | 2 x 2,5 mm² (24 V), 3 x 2,5 mm² (230 V) |
| Luminous Flux                       | 300 lm                                  |