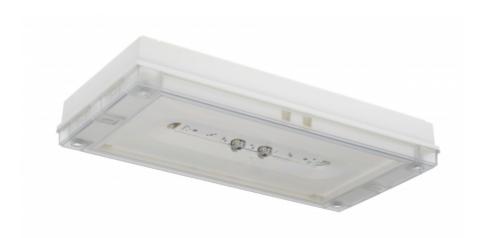

# SOLID LINE MIDBAY EMERGENCY LIGHT TWT4371W

# 24-230 V centrally supplied emergency light for escape routes

Solid Line Midbay is developed for escape route emergency lighting.

High enclosure class (IP65) ensures that the luminaire is completely dust proof and water proof.

Solid is suitable for example for industrial premises and parking halls. Escap and centrally supplied luminaires are also suitable for outdoor use. The Solid luminaire uses long lasting leds as its light source.

Special attention has been paid to the design, for easy installation.