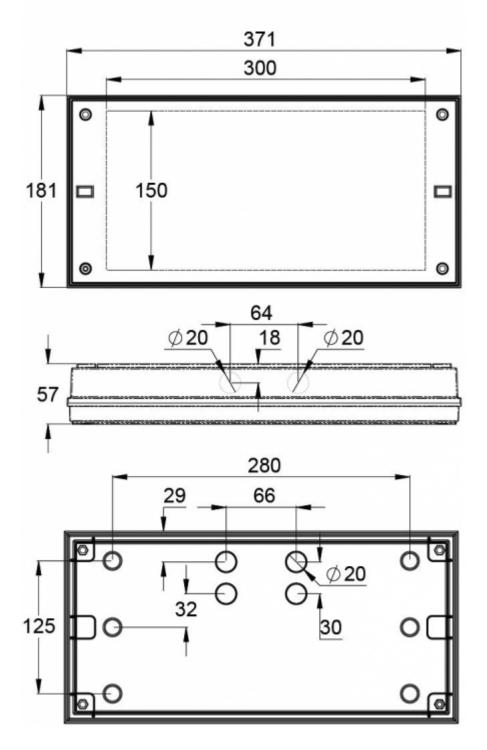

#### Y4371W

| Product Code                        | TWT4371W                                |
|-------------------------------------|-----------------------------------------|
| Mounting (standard)                 | surface                                 |
| Customs Code                        | 94056080                                |
| GTIN Code                           | 6438045021355                           |
| ETIM Product Class                  | EC001957                                |
| Length                              | 371 mm                                  |
| Width                               | 181 mm                                  |
| Height                              | 57 mm                                   |
| Weight                              | 1,1 kg                                  |
| Max Input Power VA                  | 7,5 VA (24 V), 10 VA (230 V)            |
| Max Input Power W                   | 4,5 W (24 V), 5 W (230 V)               |
| Nominal Supply Voltage              | 24-230 V, 50/60 Hz AC, DC               |
| Protection Class                    | III(24V),II(230V)                       |
| IP Class                            | IP65                                    |
| Temperature Range Min - Max         | -30+50 °C                               |
| Glow Wire Test of Plastic Materials | 650 °C                                  |
| Light Source                        | LED                                     |
| Body Material                       | plastic                                 |
| Colour                              | RAL9003                                 |
| Electrical Installation             | 2 x 2,5 mm² (24 V), 3 x 2,5 mm² (230 V) |
| Luminous Flux                       | 300 lm                                  |