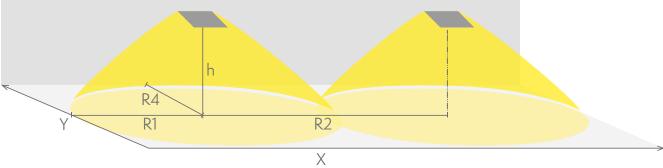

## Emergency lighting for escape routes (ceiling mounting)

Table of 1 lux for escape routes in the middle line according to the norm EN 1838.

Level of measurement 0,02 m, measurement result with battery operation.

R1 distance from wall (X axis)
R2 installation distance between lights (X axis)
R4 distance from wall (Y axis)

#### TWT4353WM

| Mounting height (m) | Below the light lux | R1 (m) | R2 (m) | R4 (m) |
|---------------------|---------------------|--------|--------|--------|
|                     |                     | 1 lux  | 1 lux  | 1 lux  |
| 2,5                 | 57                  | 5      | 12     | 1      |
| 3                   | 39                  | 5,5    | 14     | 1      |
| 4                   | 22                  | 6      | 16     | 1      |
| 6                   | 9,5                 | 7      | 20     | 1      |
| 8                   | 5                   | 8      | 20     | 1      |
| 10                  | 3                   | 9      | 21     | 1      |
| 12                  | 2,5                 | 9      | 21     | 1      |