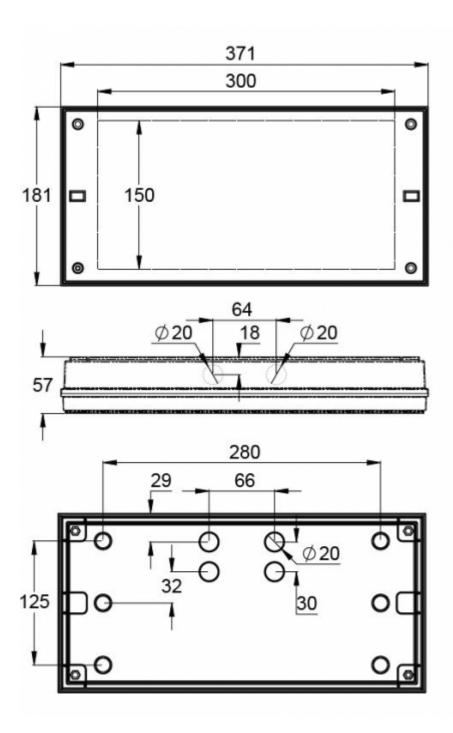

### INDIVIDUALLY PACKED LIGHTS

Product Code

Y4353WM

| Product Code                        | TWT4353WM                 |
|-------------------------------------|---------------------------|
| Feature                             | Lumi Test                 |
| Mounting (standard)                 | surface                   |
| Customs Code                        | 94056080                  |
| GTIN Code                           | 6438045021515             |
| ETIM Product Class                  | EC001957                  |
| Length                              | 371 mm                    |
| Width                               | 181 mm                    |
| Height                              | 57 mm                     |
| Weight                              | 1,1 kg                    |
| Backup                              | 3 h                       |
| Max Input Power VA                  | 3,3 VA                    |
| Nominal Supply Voltage              | 220-240 V, 50/60 Hz AC    |
| Protection Class                    |                           |
| IP Class                            | IP65                      |
| Temperature Range Min - Max         | -0+35 °C                  |
| Glow Wire Test of Plastic Materials | 850 °C                    |
| Light Source                        | LED                       |
| Body Material                       | plastic                   |
| Colour                              | RAL9003                   |
| Electrical Installation             | 2/3 x 2,5 mm <sup>2</sup> |
| Luminous Flux                       | 300 lm                    |