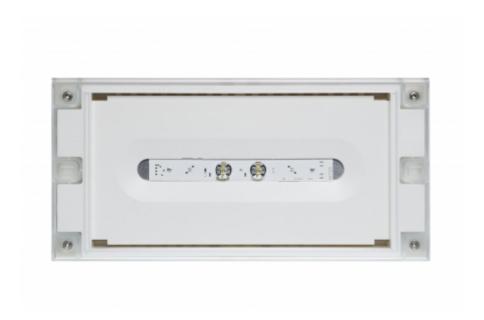

# SOLID LINE MIDBAY EMERGENCY LIGHT TWT4353WM

# Self-contained 3 h Battery with Lumi Test Self-testing, emergency light

Solid Line Midbay is developed for escape route emergency lighting.

High enclosure class (IP65) ensures that the luminaire is completely dust proof and water proof.

Special attention has been paid to the design, for easy installation.