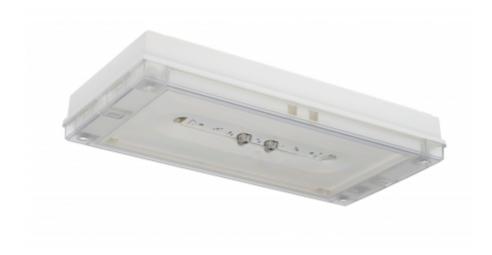

# SOLID LINE MIDBAY EMERGENCY LIGHT TWT4353WM

# Self-contained 3 h Battery with Lumi Test Self-testing, emergency light

Solid Line Midbay is developed for escape route emergency lighting.

High enclosure class (IP65) ensures that the luminaire is completely dust proof and water proof.

Solid is suitable for example for industrial premises and parking halls. Escap and centrally supplied luminaires are also suitable for outdoor use. The Solid luminaire uses long lasting leds as its light source.

Special attention has been paid to the design, for easy installation.