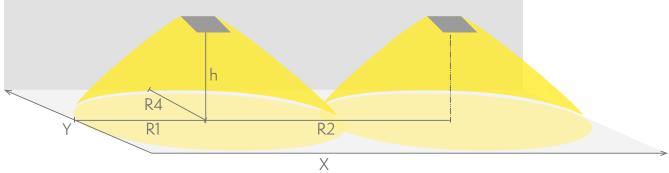

### Emergency lighting for escape routes (ceiling mounting)

Table of 1 lux for escape routes in the middle line according to the norm EN 1838.

Level of measurement 0,02 m, measurement result with battery operation.

R1 distance from wall (X axis)
R2 installation distance between lights (X axis)
R4 distance from wall (Y axis)

#### TWT4353WA

| Mounting height (m) | Below the light lux | R1 (m) | R2 (m) | R4 (m) |
|---------------------|---------------------|--------|--------|--------|
|                     |                     | 1 lux  | 1 lux  | 1 lux  |
| 2,5                 | 57                  | 5      | 12     | 1      |
| 3                   | 39                  | 5,5    | 14     | 1      |
| 4                   | 22                  | 6      | 16     | 1      |
| 6                   | 9,5                 | 7      | 20     | 1      |
| 8                   | 5                   | 8      | 20     | 1      |
| 10                  | 3                   | 9      | 21     | 1      |
| 12                  | 2,5                 | 9      | 21     | 1      |