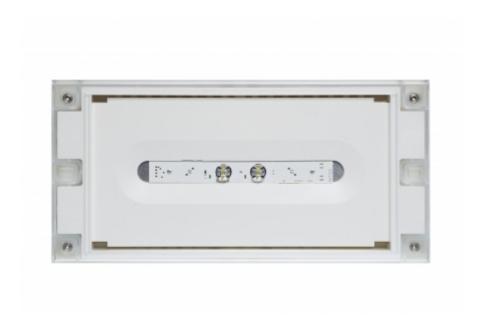

#### SOLID LINE MIDBAY EMERGENCY LIGHT TWT4353WA

# Self-contained 3 h Battery, Aalto Control compatible, emergency light

Solid Line Midbay is developed for escape route emergency lighting.

High enclosure class (IP65) ensures that the luminaire is completely dust proof and water proof.

Solid is suitable for example for industrial premises and parking halls. Escap and centrally supplied luminaires are also suitable for outdoor use. The Solid luminaire uses long lasting leds as its light source.

Special attention has been paid to the design, for easy installation.