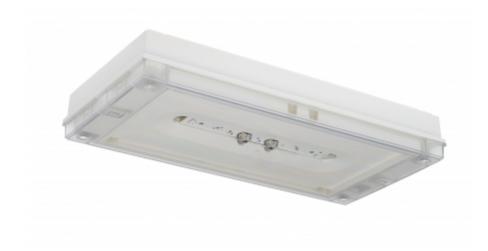

#### SOLID LINE MIDBAY EMERGENCY LIGHT TWT4353WA

# Self-contained 3 h Battery, Aalto Control compatible, emergency light

Solid Line Midbay is developed for escape route emergency lighting.

High enclosure class (IP65) ensures that the luminaire is completely dust proof and water proof.

Solid is suitable for example for industrial premises and parking halls. Escap and centrally supplied luminaires are also suitable for outdoor use. The Solid luminaire uses long lasting leds as its light source.

Special attention has been paid to the design, for easy installation.