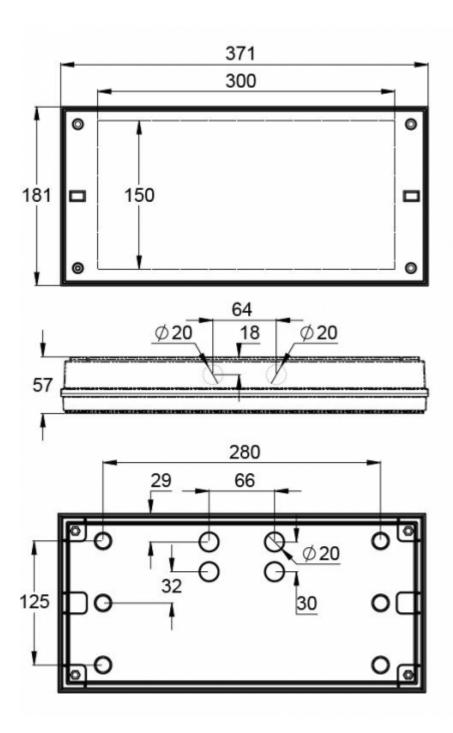

#### Product Code

Y4353WA

| Product Code                        | TWT4353WA                 |
|-------------------------------------|---------------------------|
| Feature                             | Aalto Control, Lumi Test  |
| Mounting (standard)                 | surface                   |
| Customs Code                        | 94056080                  |
| GTIN Code                           | 6438045021430             |
| ETIM Product Class                  | EC001957                  |
| Length                              | 371 mm                    |
| Width                               | 181 mm                    |
| Height                              | 57 mm                     |
| Weight                              | 1,1 kg                    |
| Backup                              | 3 h                       |
| Max Input Power VA                  | 3,5 VA                    |
| Nominal Supply Voltage              | 220-240 V, 50/60 Hz AC    |
| Protection Class                    | II                        |
| IP Class                            | IP65                      |
| Temperature Range Min - Max         | -0+35 °C                  |
| Glow Wire Test of Plastic Materials | 850 °C                    |
| Light Source                        | LED                       |
| Body Material                       | plastic                   |
| Colour                              | RAL9003                   |
| Electrical Installation             | 2/3 x 2,5 mm <sup>2</sup> |
| Luminous Flux                       | 300 lm                    |