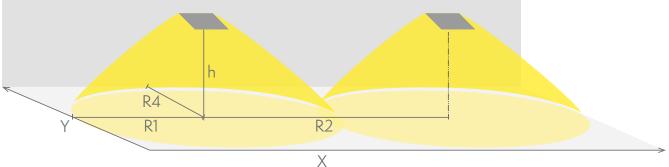

# Emergency lighting for escape routes (ceiling mounting)

Table of 1 lux for escape routes in the middle line according to the norm EN 1838.

Level of measurement 0,02 m, measurement result with battery operation.

R1 distance from wall (X axis) R2 installation distance between lights (X axis) R4 distance from wall (Y axis) TWT4351WK

| Mounting height (m) | Below the light lux | R1 (m) | R2 (m) | R4 (m) |
|---------------------|---------------------|--------|--------|--------|
|                     |                     | 1 lux  | 1 lux  | 1 lux  |
| 2,5                 | 57                  | 5      | 12     | 1      |
| 3                   | 39                  | 5,5    | 14     | 1      |
| 4                   | 22                  | 6      | 16     | 1      |
| 6                   | 9,5                 | 7      | 20     | 1      |
| 8                   | 5                   | 8      | 20     | 1      |
| 10                  | 3                   | 9      | 21     | 1      |
| 12                  | 2,5                 | 9      | 21     | 1      |