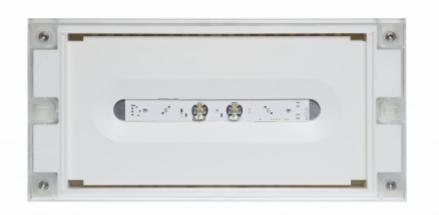

# SOLID LINE MIDBAY EMERGENCY LIGHT TWT4351WK

|--|

# Addressable 230 V centrally supplied emergency light for escape routes

Solid Line Midbay is developed for escape route emergency lighting.

High enclosure class (IP65) ensures that the luminaire is completely dust proof and water proof.

Solid is suitable for example for industrial premises and parking halls. Escap and centrally supplied luminaires are also suitable for outdoor use. The Solid luminaire uses long lasting leds as its light source.

Special attention has been paid to the design, for easy installation.

We reserve the rights to make modifications without notice. Copyright © 2024 Teknoware. All rights reserved. Date: April 25, 2024 | Source: www.teknoware.com/en/solid-line-midbay-emergency-light-twt4351wk