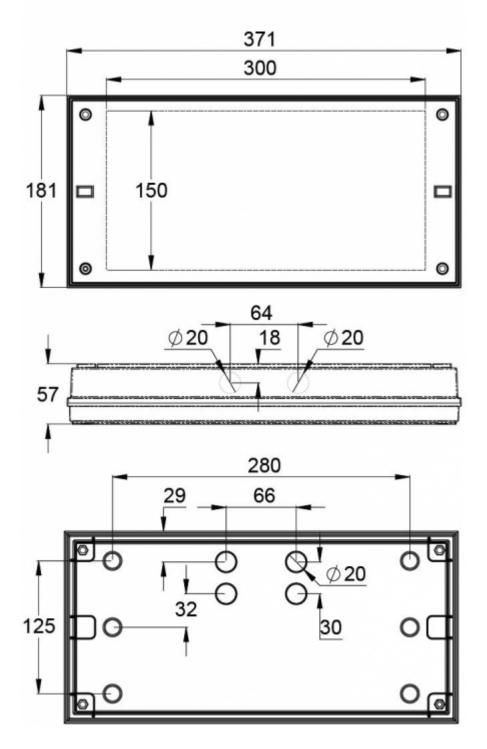

#### Y4351WK

| Product Code                        | TWT4351WK                             |
|-------------------------------------|---------------------------------------|
| Feature                             | Intelligent Controller, Tapsa Control |
| Mounting (standard)                 | surface                               |
| Customs Code                        | 94056080                              |
| GTIN Code                           | 6438045021072                         |
| ETIM Product Class                  | EC001957                              |
| Length                              | 371 mm                                |
| Width                               | 181 mm                                |
| Height                              | 57 mm                                 |
| Weight                              | 1,1 kg                                |
| Max Input Power VA                  | 10 VA                                 |
| Max Input Power W                   | 6 W                                   |
| Nominal Supply Voltage              | 220-240 V, 50/60 Hz AC, DC            |
| Protection Class                    | II                                    |
| IP Class                            | IP65                                  |
| Temperature Range Min - Max         | -30+50 °C                             |
| Glow Wire Test of Plastic Materials | 650 °C                                |
| Light Source                        | LED                                   |
| Body Material                       | plastic                               |
| Colour                              | RAL9003                               |
| Electrical Installation             | 2/3 x 2,5 mm <sup>2</sup>             |
| Luminous Flux                       | 300 lm                                |