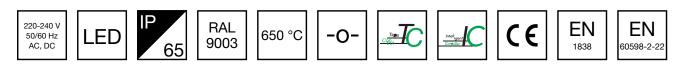

#### Y4351WK

| Product Code                        | TWT4351WK                             |
|-------------------------------------|---------------------------------------|
| Feature                             | Intelligent Controller, Tapsa Control |
| Mounting (standard)                 | surface                               |
| Customs Code                        | 94056080                              |
| GTIN Code                           | 6438045021072                         |
| ETIM Product Class                  | EC001957                              |
| Length                              | 371 mm                                |
| Width                               | 181 mm                                |
| Height                              | 57 mm                                 |
| Weight                              | 1,1 kg                                |
| Max Input Power VA                  | 10 VA                                 |
| Max Input Power W                   | 6 W                                   |
| Nominal Supply Voltage              | 220-240 V, 50/60 Hz AC, DC            |
| Protection Class                    | II                                    |
| IP Class                            | IP65                                  |
| Temperature Range Min - Max         | -30+50 °C                             |
| Glow Wire Test of Plastic Materials | 650 °C                                |
| Light Source                        | LED                                   |
| Body Material                       | plastic                               |
| Colour                              | RAL9003                               |
| Electrical Installation             | 2/3 x 2,5 mm <sup>2</sup>             |
| Luminous Flux                       | 300 lm                                |