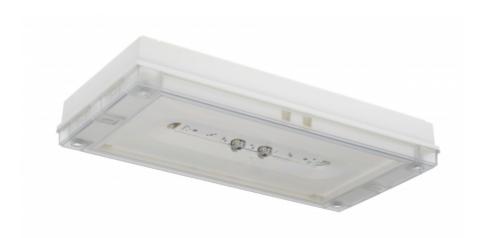

# SOLID LINE MIDBAY EMERGENCY LIGHT TWT4351WK

|--|

# Addressable 230 V centrally supplied emergency light for escape routes

Solid Line Midbay is developed for escape route emergency lighting.

High enclosure class (IP65) ensures that the luminaire is completely dust proof and water proof.

Solid is suitable for example for industrial premises and parking halls. Escap and centrally supplied luminaires are also suitable for outdoor use. The Solid luminaire uses long lasting leds as its light source.

Special attention has been paid to the design, for easy installation.

We reserve the rights to make modifications without notice. Copyright © 2024 Teknoware. All rights reserved. Date: April 25, 2024 | Source: www.teknoware.com/en/solid-line-midbay-emergency-light-twt4351wk