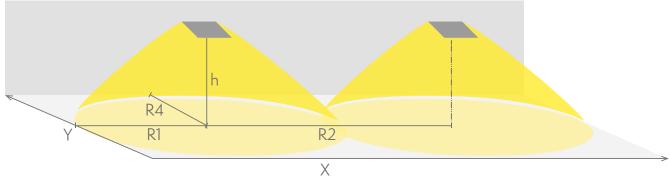

## Emergency lighting for escape routes (ceiling mounting)

Table of 1 lux for escape routes in the middle line according to the norm EN 1838.

Level of measurement 0,02 m, measurement result with battery operation.

R1 distance from wall (X axis)
R2 installation distance between lights (X axis)
R4 distance from wall (Y axis)

### TWT4341WK

| Mounting height (m) | Below the light lux | R1 (m) | R2 (m) | R4 (m) |
|---------------------|---------------------|--------|--------|--------|
|                     |                     | 1 lux  | 1 lux  | 1 lux  |
| 2,5                 | 57                  | 5      | 12     | 1      |
| 3                   | 39                  | 5,5    | 14     | 1      |
| 4                   | 22                  | 6      | 16     | 1      |
| 6                   | 9,5                 | 7      | 20     | 1      |
| 8                   | 5                   | 8      | 20     | 1      |
| 10                  | 3                   | 9      | 21     | 1      |
| 12                  | 2,5                 | 9      | 21     | 1      |