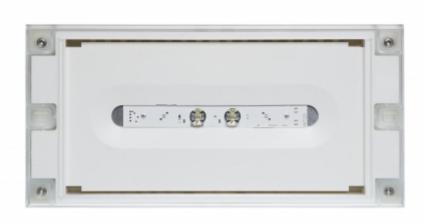

#### SOLID LINE MIDBAY EMERGENCY LIGHT TWT4341WK

# Addressable 24 V centrally supplied emergency light for escape routes

Solid Line Midbay is developed for escape route emergency lighting.

High enclosure class (IP65) ensures that the luminaire is completely dust proof and water proof.

Solid is suitable for example for industrial premises and parking halls. Escap and centrally supplied luminaires are also suitable for outdoor use. The Solid luminaire uses long lasting leds as its light source.

Special attention has been paid to the design, for easy installation.

| Product Code                        | TWT4341WK                 |
|-------------------------------------|---------------------------|
| Feature                             | Tapsa Control             |
| Mounting (standard)                 | surface                   |
| GTIN Code                           | 6438045023915             |
| Length                              | 371 mm                    |
| Width                               | 181 mm                    |
| Height                              | 57 mm                     |
| Weight                              | 1,1 kg                    |
| Max Input Power VA                  | 3,4 VA                    |
| Max Input Power W                   | 3,4 W                     |
| Nominal Supply Voltage              | 24 V, 50/60 Hz AC, DC     |
| Protection Class                    | III                       |
| IP Class                            | IP65                      |
| Temperature Range Min - Max         | -30+50 °C                 |
| Glow Wire Test of Plastic Materials | 650 °C                    |
| Light Source                        | LED                       |
| Body Material                       | plastic                   |
| Colour                              | RAL9003                   |
| Electrical Installation             | 2/3 x 2,5 mm <sup>2</sup> |
| Luminous Flux                       | 300 lm                    |