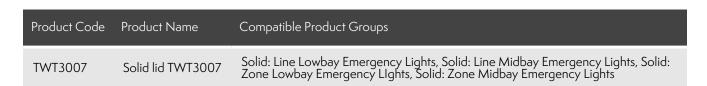

# OTHER ACCESSORIES FOR EMERGENCY EXIT LIGHTS

| Product Code | Product Name      | Compatible Product Groups                                                                                     |
|--------------|-------------------|---------------------------------------------------------------------------------------------------------------|
| TWT3007      | Solid lid TWT3007 | Solid: Line Lowbay Emergency Lights, Solid: Line Midbay Emergency Lights, Solid: Zone Lowbay Emergency Lights |