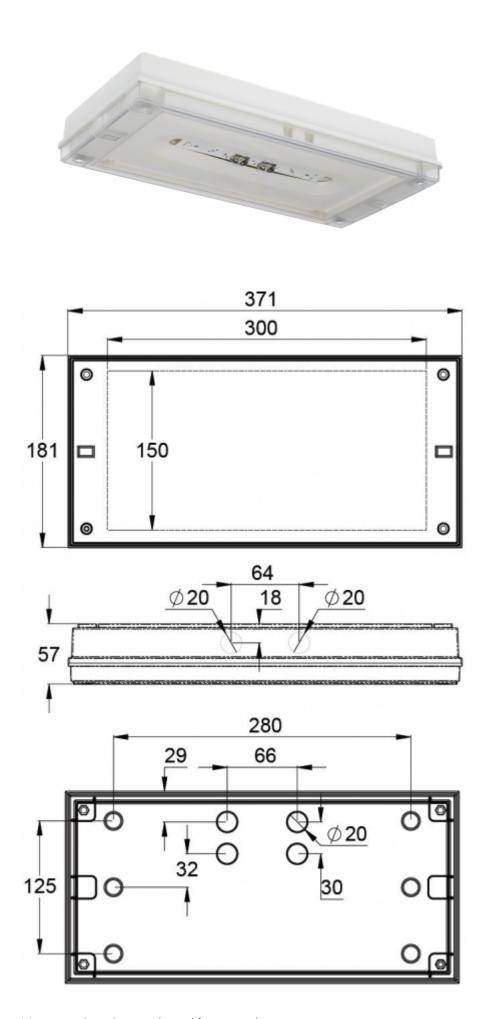

### INDIVIDUALLY PACKED LIGHTS

Product Code

Y4271W

| Product Code                        | TWT4271W                                                        |
|-------------------------------------|-----------------------------------------------------------------|
| Mounting (standard)                 | surface                                                         |
| Customs Code                        | 94056080                                                        |
| GTIN Code                           | 6438045021348                                                   |
| ETIM Product Class                  | EC001957                                                        |
| Length                              | 371 mm                                                          |
| Width                               | 181 mm                                                          |
| Height                              | 57 mm                                                           |
| Weight                              | 1,1 kg                                                          |
| Max Input Power VA                  | 7,8 VA (24 V), 14,5 VA (230 V)                                  |
| Max Input Power W                   | 5,5 W (24 V), 6,5 W (230 V)                                     |
| Nominal Supply Voltage              | 24-230 V, 50/60 Hz AC, DC                                       |
| Protection Class                    | III(24V),II(230V)                                               |
| IP Class                            | IP65                                                            |
| Temperature Range Min - Max         | -30+50 °C                                                       |
| Glow Wire Test of Plastic Materials | 650 °C                                                          |
| Light Source                        | LED                                                             |
| Body Material                       | plastic                                                         |
| Colour                              | RAL9003                                                         |
| Electrical Installation             | 2 x 2,5 mm <sup>2</sup> (24 V), 3 x 2,5 mm <sup>2</sup> (230 V) |
| Luminous Flux                       | 280 lm                                                          |