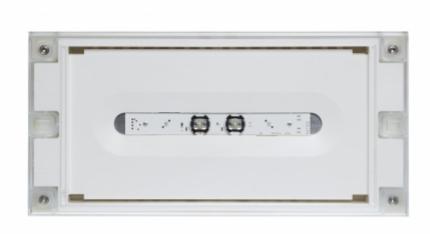

#### SOLID LINE LOWBAY EMERGENCY LIGHT TWT4271W

## 24-230 V centrally supplied emergency light for escape routes

Solid Line Lowbay is developed for escape route emergency lighting.

High enclosure class (IP65) ensures that the luminaire is completely dust proof and water proof.

Solid is suitable for example for industrial premises and parking halls. Escap and centrally supplied luminaires are also suitable for outdoor use. The Solid luminaire uses long lasting leds as its light source.

Special attention has been paid to the design, for easy installation.

### INDIVIDUALLY PACKED LIGHTS

Product Code

Y4271W

| Product Code                        | TWT4271W                                                        |
|-------------------------------------|-----------------------------------------------------------------|
| Mounting (standard)                 | surface                                                         |
| Customs Code                        | 94056080                                                        |
| GTIN Code                           | 6438045021348                                                   |
| ETIM Product Class                  | EC001957                                                        |
| Length                              | 371 mm                                                          |
| Width                               | 181 mm                                                          |
| Height                              | 57 mm                                                           |
| Weight                              | 1,1 kg                                                          |
| Max Input Power VA                  | 7,8 VA (24 V), 14,5 VA (230 V)                                  |
| Max Input Power W                   | 5,5 W (24 V), 6,5 W (230 V)                                     |
| Nominal Supply Voltage              | 24-230 V, 50/60 Hz AC, DC                                       |
| Protection Class                    | III(24V),II(230V)                                               |
| IP Class                            | IP65                                                            |
| Temperature Range Min - Max         | -30+50 °C                                                       |
| Glow Wire Test of Plastic Materials | 650 °C                                                          |
| Light Source                        | LED                                                             |
| Body Material                       | plastic                                                         |
| Colour                              | RAL9003                                                         |
| Electrical Installation             | 2 x 2,5 mm <sup>2</sup> (24 V), 3 x 2,5 mm <sup>2</sup> (230 V) |
| Luminous Flux                       | 280 lm                                                          |