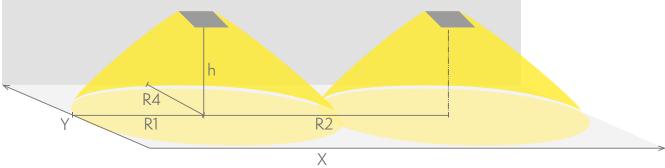

## Emergency lighting for escape routes (ceiling mounting)

Table of 1 lux for escape routes in the middle line according to the norm EN 1838.

Level of measurement 0,02 m, measurement result with battery operation.

R1 distance from wall (X axis)
R2 installation distance between lights (X axis)
R4 distance from wall (Y axis)

#### TWT4271W

| Mounting height (m) | Below the light lux | R1 (m) | R2 (m) | R4 (m) |
|---------------------|---------------------|--------|--------|--------|
|                     |                     | 1 lux  | 1 lux  | 1 lux  |
| 2,5                 | 10                  | 8      | 19     | 1      |
| 3                   | 6,5                 | 9      | 22     | 1      |
| 4                   | 3,5                 | 11     | 27     | 1      |