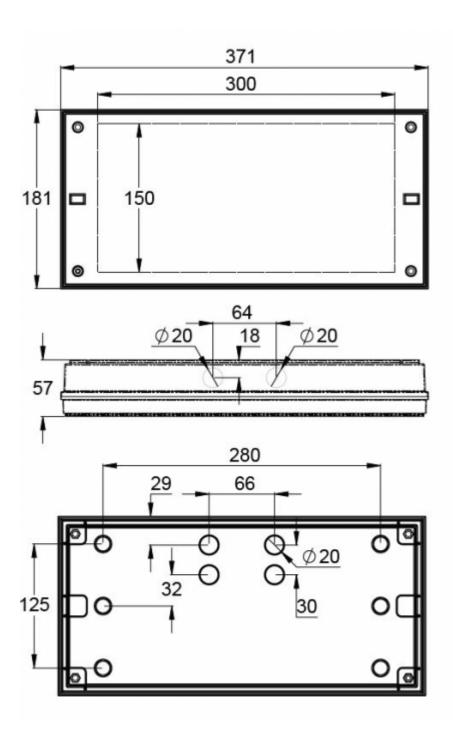

#### INDIVIDUALLY PACKED LIGHTS

Product Code

Y4253WM

| Product Code                        | TWT4253WM                 |
|-------------------------------------|---------------------------|
| Feature                             | Lumi Test                 |
| Mounting (standard)                 | surface                   |
| Customs Code                        | 94056080                  |
| GTIN Code                           | 6438045021508             |
| ETIM Product Class                  | EC001957                  |
| Length                              | 371 mm                    |
| Width                               | 181 mm                    |
| Height                              | 57 mm                     |
| Weight                              | 1,1 kg                    |
| Backup                              | 3 h                       |
| Max Input Power VA                  | 3,3 VA                    |
| Nominal Supply Voltage              | 220-240 V, 50/60 Hz AC    |
| Protection Class                    |                           |
| IP Class                            | IP65                      |
| Temperature Range Min - Max         | -0+35 °C                  |
| Glow Wire Test of Plastic Materials | 850 °C                    |
| Light Source                        | LED                       |
| Body Material                       | plastic                   |
| Colour                              | RAL9003                   |
| Electrical Installation             | 2/3 x 2,5 mm <sup>2</sup> |
| Luminous Flux                       | 280 lm                    |