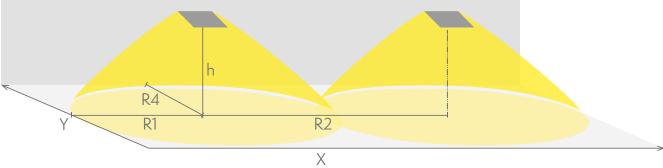

## Emergency lighting for escape routes (ceiling mounting)

Table of 1 lux for escape routes in the middle line according to the norm EN 1838.

Level of measurement 0,02 m, measurement result with battery operation.

R1 distance from wall (X axis)
R2 installation distance between lights (X axis)
R4 distance from wall (Y axis)

#### TWT4253WM

| Mounting height (m) | Below the light lux | R1 (m) | R2 (m) | R4 (m) |
|---------------------|---------------------|--------|--------|--------|
|                     |                     | 1 lux  | 1 lux  | 1 lux  |
| 2,5                 | 10                  | 8      | 19     | 1      |
| 3                   | 6,5                 | 9      | 22     | 1      |
| 4                   | 3,5                 | 11     | 27     | 1      |