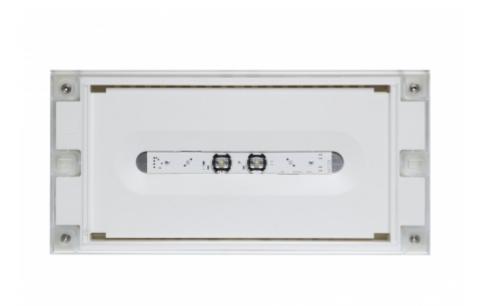

# SOLID LINE LOWBAY EMERGENCY LIGHT TWT4253WM

# Self-contained 3 h Battery with Lumi Test Self-testing, emergency light

Solid Line Lowbay is developed for escape route emergency lighting.

High enclosure class (IP65) ensures that the luminaire is completely dust proof and water proof.

Solid is suitable for example for industrial premises and parking halls. Escap and centrally supplied luminaires are also suitable for outdoor use. The Solid luminaire uses long lasting leds as its light source.

Special attention has been paid to the design, for easy installation.