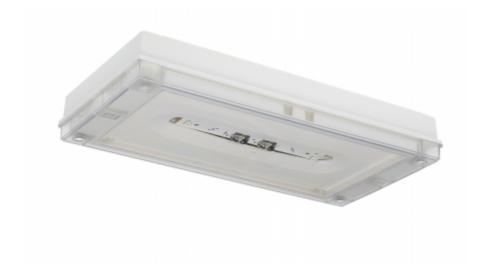

# SOLID LINE LOWBAY EMERGENCY LIGHT TWT4253WM

# Self-contained 3 h Battery with Lumi Test Self-testing, emergency light

Solid Line Lowbay is developed for escape route emergency lighting.

High enclosure class (IP65) ensures that the luminaire is completely dust proof and water proof.

Solid is suitable for example for industrial premises and parking halls. Escap and centrally supplied luminaires are also suitable for outdoor use. The Solid luminaire uses long lasting leds as its light source.

Special attention has been paid to the design, for easy installation.