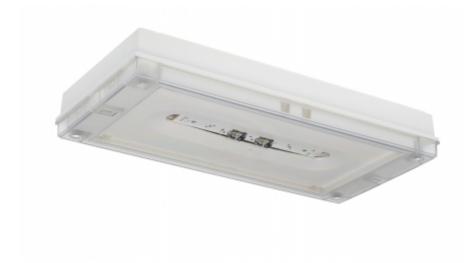

## SOLID LINE LOWBAY EMERGENCY LIGHT TWT4253WA

# Self-contained 3 h Battery, Aalto Control compatible, emergency light

Solid Line Lowbay is developed for escape route emergency lighting.

High enclosure class (IP65) ensures that the luminaire is completely dust proof and water proof.

Solid is suitable for example for industrial premises and parking halls. Escap and centrally supplied luminaires are also suitable for outdoor use. The Solid luminaire uses long lasting leds as its light source.

Special attention has been paid to the design, for easy installation.