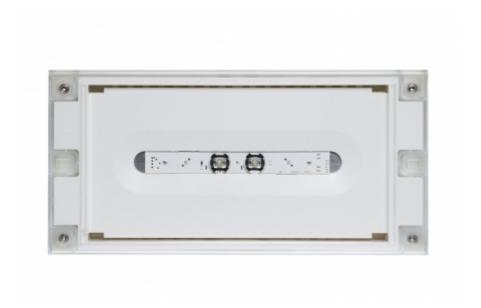

# Self-contained 3 h Battery, Aalto Control compatible, emergency light

Solid Line Lowbay is developed for escape route emergency lighting.

High enclosure class (IP65) ensures that the luminaire is completely dust proof and water proof.

Solid is suitable for example for industrial premises and parking halls. Escap and centrally supplied luminaires are also suitable for outdoor use. The Solid luminaire uses long lasting leds as its light source.

Special attention has been paid to the design, for easy installation.