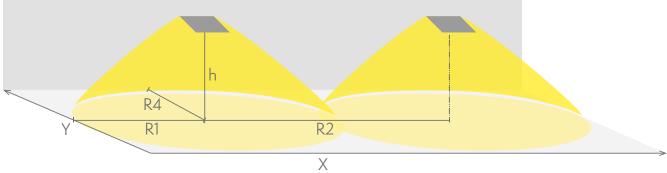

### Emergency lighting for escape routes (ceiling mounting)

Table of 1 lux for escape routes in the middle line according to the norm EN 1838.

Level of measurement 0,02 m, measurement result with battery operation.

R1 distance from wall (X axis)
R2 installation distance between lights (X axis)
R4 distance from wall (Y axis)

#### TWT4253WA

| Mounting height (m) | Below the light lux | R1 (m) | R2 (m) | R4 (m) |
|---------------------|---------------------|--------|--------|--------|
|                     |                     | 1 lux  | 1 lux  | 1 lux  |
| 2,5                 | 10                  | 8      | 19     | 1      |
| 3                   | 6,5                 | 9      | 22     | 1      |
| 4                   | 3,5                 | 11     | 27     | 1      |