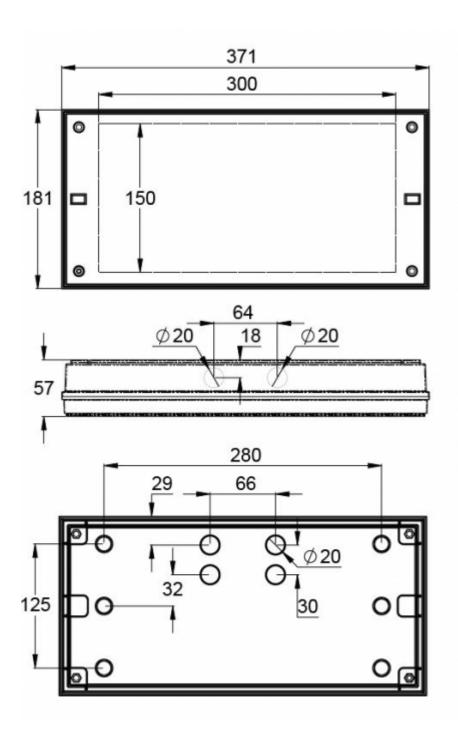

### INDIVIDUALLY PACKED LIGHTS

Product Code

Y4253WA

| Product Code                        | TWT4253WA                 |
|-------------------------------------|---------------------------|
| Feature                             | Aalto Control, Lumi Test  |
| Mounting (standard)                 | surface                   |
| Customs Code                        | 94056080                  |
| GTIN Code                           | 6438045021423             |
| ETIM Product Class                  | EC001957                  |
| Length                              | 371 mm                    |
| Width                               | 181 mm                    |
| Height                              | 57 mm                     |
| Weight                              | 1,1 kg                    |
| Backup                              | 3 h                       |
| Max Input Power VA                  | 3,5 VA                    |
| Nominal Supply Voltage              | 220-240 V, 50/60 Hz AC    |
| Protection Class                    | II                        |
| IP Class                            | IP65                      |
| Temperature Range Min - Max         | -0+35 °C                  |
| Glow Wire Test of Plastic Materials | 850 °C                    |
| Light Source                        | LED                       |
| Body Material                       | plastic                   |
| Colour                              | RAL9003                   |
| Electrical Installation             | 2/3 x 2,5 mm <sup>2</sup> |
| Luminous Flux                       | 280 lm                    |