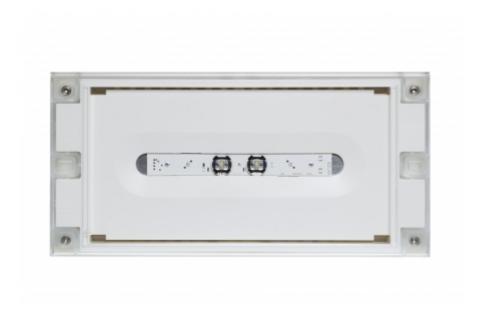

## SOLID LINE LOWBAY EMERGENCY LIGHT TWT4252WM

# Self-contained 1 h Battery with Lumi Test Self-testing, emergency light

Solid Line Lowbay is developed for escape route emergency lighting.

High enclosure class (IP65) ensures that the luminaire is completely dust proof and water proof.

### INDIVIDUALLY PACKED LIGHTS

Product Code

Y4252WM

| Product Code                        | TWT4252WM                 |
|-------------------------------------|---------------------------|
| Feature                             | Lumi Test                 |
| Mounting (standard)                 | surface                   |
| Customs Code                        | 94056080                  |
| GTIN Code                           | 6438045021461             |
| ETIM Product Class                  | EC001957                  |
| Length                              | 371 mm                    |
| Width                               | 181 mm                    |
| Height                              | 57 mm                     |
| Weight                              | 1,1 kg                    |
| Backup                              | 1h                        |
| Max Input Power VA                  | 2,1 VA                    |
| Nominal Supply Voltage              | 220-240 V, 50/60 Hz AC    |
| Protection Class                    |                           |
| IP Class                            | IP65                      |
| Temperature Range Min - Max         | -0+35 °C                  |
| Glow Wire Test of Plastic Materials | 850 °C                    |
| Light Source                        | LED                       |
| Body Material                       | plastic                   |
| Colour                              | RAL9003                   |
| Electrical Installation             | 2/3 x 2,5 mm <sup>2</sup> |
| Luminous Flux                       | 280 lm                    |