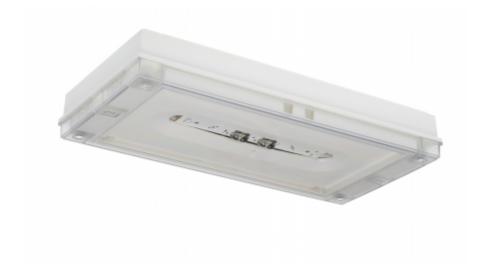

## SOLID LINE LOWBAY EMERGENCY LIGHT TWT4252WM

# Self-contained 1 h Battery with Lumi Test Self-testing, emergency light

Solid Line Lowbay is developed for escape route emergency lighting.

High enclosure class (IP65) ensures that the luminaire is completely dust proof and water proof.

Solid is suitable for example for industrial premises and parking halls. Escap and centrally supplied luminaires are also suitable for outdoor use. The Solid luminaire uses long lasting leds as its light source.

Special attention has been paid to the design, for easy installation.