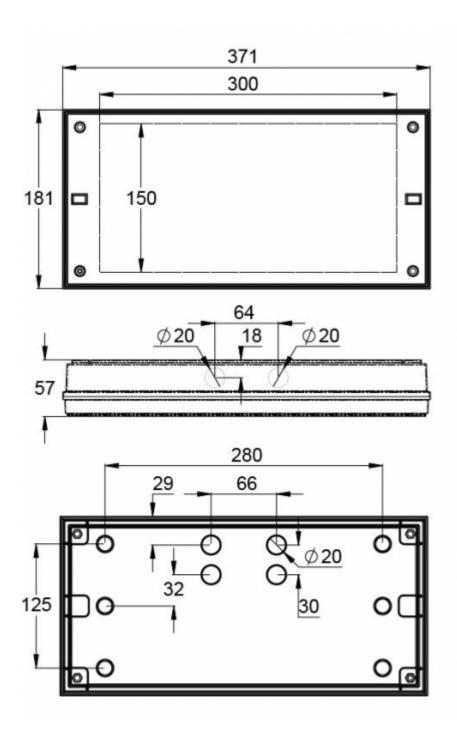

### INDIVIDUALLY PACKED LIGHTS

Product Code

Y4252WM

| Product Code                        | TWT4252WM                 |
|-------------------------------------|---------------------------|
| Feature                             | Lumi Test                 |
| Mounting (standard)                 | surface                   |
| Customs Code                        | 94056080                  |
| GTIN Code                           | 6438045021461             |
| ETIM Product Class                  | EC001957                  |
| Length                              | 371 mm                    |
| Width                               | 181 mm                    |
| Height                              | 57 mm                     |
| Weight                              | 1,1 kg                    |
| Backup                              | 1h                        |
| Max Input Power VA                  | 2,1 VA                    |
| Nominal Supply Voltage              | 220-240 V, 50/60 Hz AC    |
| Protection Class                    |                           |
| IP Class                            | IP65                      |
| Temperature Range Min - Max         | -0+35 °C                  |
| Glow Wire Test of Plastic Materials | 850 °C                    |
| Light Source                        | LED                       |
| Body Material                       | plastic                   |
| Colour                              | RAL9003                   |
| Electrical Installation             | 2/3 x 2,5 mm <sup>2</sup> |
| Luminous Flux                       | 280 lm                    |