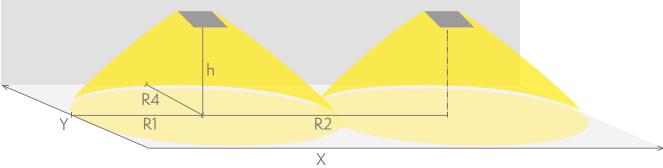

### Emergency lighting for escape routes (ceiling mounting)

Table of 1 lux for escape routes in the middle line according to the norm EN 1838.

Level of measurement 0,02 m, measurement result with battery operation.

R1 distance from wall (X axis)
R2 installation distance between lights (X axis)
R4 distance from wall (Y axis)

#### TWT4252WM

| Mounting height (m) | Below the light lux | R1 (m) | R2 (m) | R4 (m) |
|---------------------|---------------------|--------|--------|--------|
|                     |                     | 1 lux  | 1 lux  | 1 lux  |
| 2,5                 | 10                  | 8      | 19     | 1      |
| 3                   | 6,5                 | 9      | 22     | 1      |
| 4                   | 3,5                 | 11     | 27     | 1      |