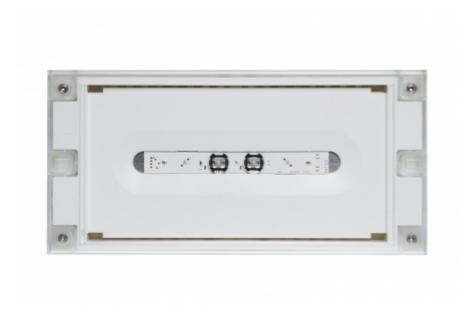

# SOLID LINE LOWBAY EMERGENCY LIGHT TWT4252WA

# Self-contained 1 h Battery, Aalto Control compatible, emergency light

Solid Line Lowbay is developed for escape route emergency lighting.

High enclosure class (IP65) ensures that the luminaire is completely dust proof and water proof.

Solid is suitable for example for industrial premises and parking halls. Escap and centrally supplied luminaires are also suitable for outdoor use. The Solid luminaire uses long lasting leds as its light source.

Special attention has been paid to the design, for easy installation.

We reserve the rights to make modifications without notice. Copyright © 2024 Teknoware. All rights reserved. Date: May 06, 2024 | Source: www.teknoware.com/en/solid-line-lowbay-emergency-light-twt4252wa