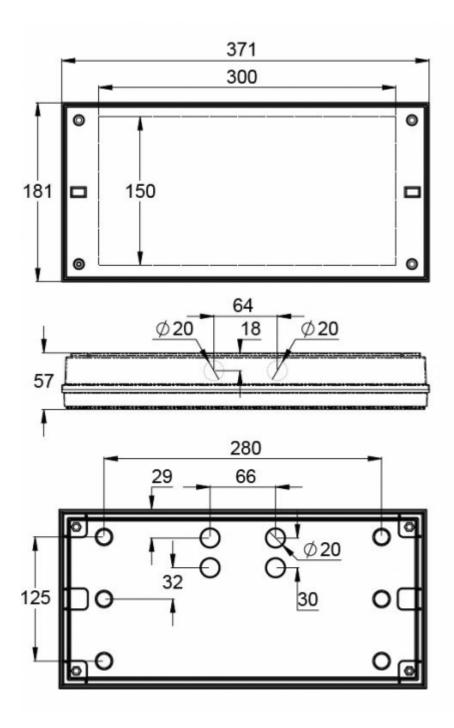

#### Y4252WA

| Product Code                        | TWT4252WA                 |
|-------------------------------------|---------------------------|
| Feature                             | Aalto Control, Lumi Test  |
| Mounting (standard)                 | surface                   |
| Customs Code                        | 94056080                  |
| GTIN Code                           | 6438045021386             |
| ETIM Product Class                  | EC001957                  |
| Length                              | 371 mm                    |
| Width                               | 181 mm                    |
| Height                              | 57 mm                     |
| Weight                              | 1,1 kg                    |
| Backup                              | 1h                        |
| Max Input Power VA                  | 2,6 VA                    |
| Nominal Supply Voltage              | 220-240 V, 50/60 Hz AC    |
| Protection Class                    | 11                        |
| IP Class                            | IP65                      |
| Temperature Range Min - Max         | -0+35 °C                  |
| Glow Wire Test of Plastic Materials | 850 °C                    |
| Light Source                        | LED                       |
| Body Material                       | plastic                   |
| Colour                              | RAL9003                   |
| Electrical Installation             | 2/3 x 2,5 mm <sup>2</sup> |
| Luminous Flux                       | 280 lm                    |