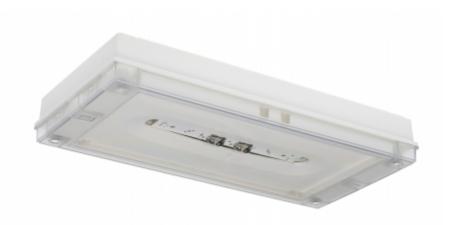

# SOLID LINE LOWBAY EMERGENCY LIGHT TWT4252WA

# Self-contained 1 h Battery, Aalto Control compatible, emergency light

Solid Line Lowbay is developed for escape route emergency lighting.

High enclosure class (IP65) ensures that the luminaire is completely dust proof and water proof.

Solid is suitable for example for industrial premises and parking halls. Escap and centrally supplied luminaires are also suitable for outdoor use. The Solid luminaire uses long lasting leds as its light source.

Special attention has been paid to the design, for easy installation.

We reserve the rights to make modifications without notice. Copyright © 2024 Teknoware. All rights reserved. Date: May 06, 2024 | Source: www.teknoware.com/en/solid-line-lowbay-emergency-light-twt4252wa