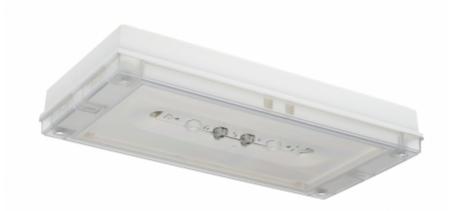

## SOLID ZONE MIDBAY EMERGENCY LIGHT TWT3652WM

| Self-contained 1 h Battery with Lumi Test Self-testing | g |
|--------------------------------------------------------|---|
| emergency light for open areas                         |   |

Solid Zone Midbay is developed for the emergency lighting of open areas.

High enclosure class (IP65) ensures that the luminaire is completely dust proof and water proof.

Solid is suitable for example for industrial premises and parking halls. Escap and centrally supplied luminaires are also suitable for outdoor use. The Solid luminaire uses long lasting leds as its light source.

Special attention has been paid to the design, for easy installation.

We reserve the rights to make modifications without notice. Copyright © 2024 Teknoware. All rights reserved. Date: May 02, 2024 | Source: www.teknoware.com/en/solid-zone-midbay-emergency-light-twt3652wm