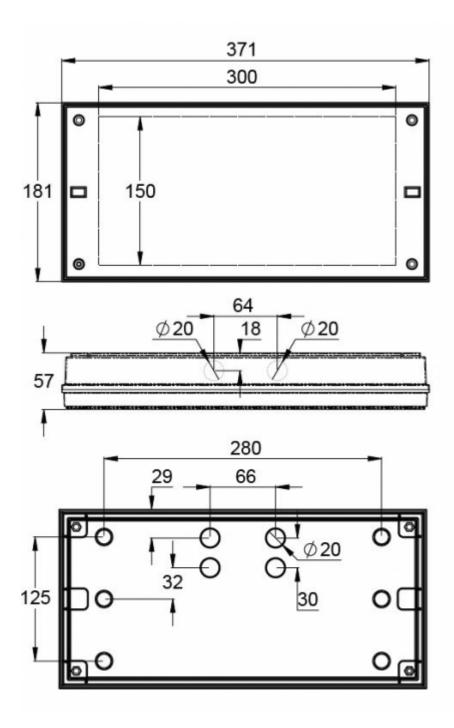

#### Y3652WM

| Product Code                        | TWT3652WM                 |
|-------------------------------------|---------------------------|
| Feature                             | Lumi Test                 |
| Mounting (standard)                 | surface                   |
| Customs Code                        | 94056080                  |
| GTIN Code                           | 6438045021454             |
| ETIM Product Class                  | EC001957                  |
| Length                              | 371 mm                    |
| Width                               | 181 mm                    |
| Height                              | 57 mm                     |
| Weight                              | 1,1 kg                    |
| Backup                              | 1h                        |
| Max Input Power VA                  | 2,6 VA                    |
| Nominal Supply Voltage              | 220-240 V, 50/60 Hz AC    |
| Protection Class                    | II                        |
| IP Class                            | IP65                      |
| Temperature Range Min - Max         | -0+35 °C                  |
| Glow Wire Test of Plastic Materials | 850 °C                    |
| Light Source                        | LED                       |
| Body Material                       | plastic                   |
| Colour                              | RAL9003                   |
| Electrical Installation             | 2/3 x 2,5 mm <sup>2</sup> |
| Luminous Flux                       | 600 lm                    |