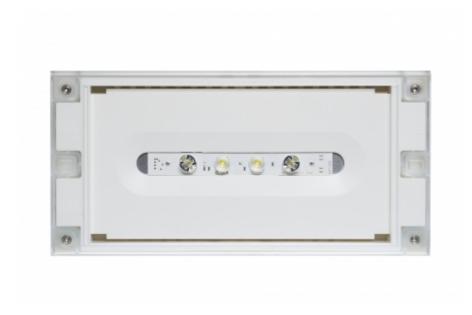

## SOLID ZONE MIDBAY EMERGENCY LIGHT TWT3652WM

| Self-contained 1 h Battery with Lumi Test Self-testing | g |
|--------------------------------------------------------|---|
| emergency light for open areas                         |   |

Solid Zone Midbay is developed for the emergency lighting of open areas.

High enclosure class (IP65) ensures that the luminaire is completely dust proof and water proof.

Solid is suitable for example for industrial premises and parking halls. Escap and centrally supplied luminaires are also suitable for outdoor use. The Solid luminaire uses long lasting leds as its light source.

#### Y3652WM

| Product Code                        | TWT3652WM                 |
|-------------------------------------|---------------------------|
| Feature                             | Lumi Test                 |
| Mounting (standard)                 | surface                   |
| Customs Code                        | 94056080                  |
| GTIN Code                           | 6438045021454             |
| ETIM Product Class                  | EC001957                  |
| Length                              | 371 mm                    |
| Width                               | 181 mm                    |
| Height                              | 57 mm                     |
| Weight                              | 1,1 kg                    |
| Backup                              | 1h                        |
| Max Input Power VA                  | 2,6 VA                    |
| Nominal Supply Voltage              | 220-240 V, 50/60 Hz AC    |
| Protection Class                    | II                        |
| IP Class                            | IP65                      |
| Temperature Range Min - Max         | -0+35 °C                  |
| Glow Wire Test of Plastic Materials | 850 °C                    |
| Light Source                        | LED                       |
| Body Material                       | plastic                   |
| Colour                              | RAL9003                   |
| Electrical Installation             | 2/3 x 2,5 mm <sup>2</sup> |
| Luminous Flux                       | 600 lm                    |