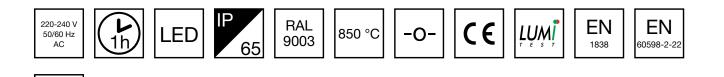

#### Y3652WM

| Product Code                        | TWT3652WM                 |
|-------------------------------------|---------------------------|
| Feature                             | Lumi Test                 |
| Mounting (standard)                 | surface                   |
| Customs Code                        | 94056080                  |
| GTIN Code                           | 6438045021454             |
| ETIM Product Class                  | EC001957                  |
| Length                              | 371 mm                    |
| Width                               | 181 mm                    |
| Height                              | 57 mm                     |
| Weight                              | 1,1 kg                    |
| Backup                              | 1h                        |
| Max Input Power VA                  | 2,6 VA                    |
| Nominal Supply Voltage              | 220-240 V, 50/60 Hz AC    |
| Protection Class                    | II                        |
| IP Class                            | IP65                      |
| Temperature Range Min - Max         | -0+35 °C                  |
| Glow Wire Test of Plastic Materials | 850 °C                    |
| Light Source                        | LED                       |
| Body Material                       | plastic                   |
| Colour                              | RAL9003                   |
| Electrical Installation             | 2/3 x 2,5 mm <sup>2</sup> |
| Luminous Flux                       | 600 lm                    |