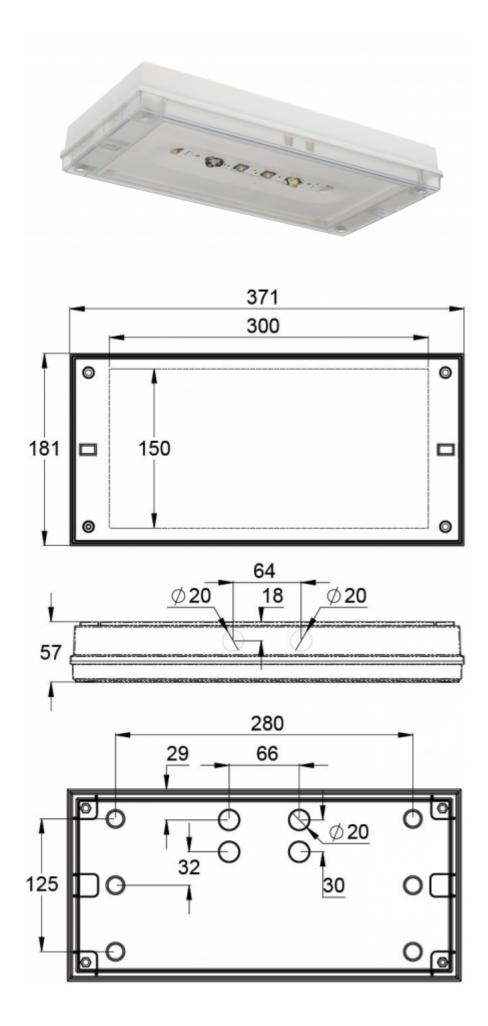

## SOLID ZONE LOWBAY EMERGENCY LIGHT TWT3271W

#### INDIVIDUALLY PACKED LIGHTS

Product Code

Y3271W

| Product Code                        | TWT3271W                                                        |
|-------------------------------------|-----------------------------------------------------------------|
| Mounting (standard)                 | surface                                                         |
| Customs Code                        | 94056080                                                        |
| GTIN Code                           | 6438045021324                                                   |
| ETIM Product Class                  | EC001957                                                        |
| Length                              | 371 mm                                                          |
| Width                               | 181 mm                                                          |
| Height                              | 57 mm                                                           |
| Weight                              | 1,1 kg                                                          |
| Max Input Power VA                  | 7,8 VA (24 V), 14,5 VA (230 V)                                  |
| Max Input Power W                   | 5,5 W (24 V), 6,5 W (230 V)                                     |
| Nominal Supply Voltage              | 24-230 V, 50/60 Hz AC, DC                                       |
| Protection Class                    | III(24V),II(230V)                                               |
| IP Class                            | IP65                                                            |
| Temperature Range Min - Max         | -30+50 °C                                                       |
| Glow Wire Test of Plastic Materials | 650 °C                                                          |
| Light Source                        | LED                                                             |
| Body Material                       | plastic                                                         |
| Colour                              | RAL9003                                                         |
| Electrical Installation             | 2 x 2,5 mm <sup>2</sup> (24 V), 3 x 2,5 mm <sup>2</sup> (230 V) |
| Luminous Flux                       | 550 lm                                                          |