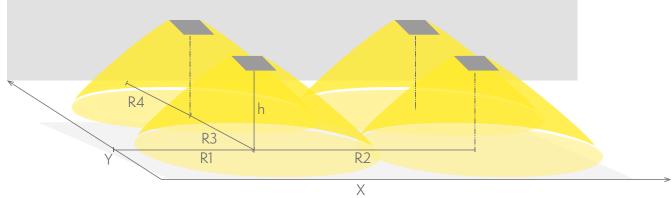

## Emergency lighting for open areas (ceiling mounting)

Table of 0,5 lux for open areas according to the norm EN 1838, 0,5 m edge district is considered in the table. Level of measurement 0,02 m, measurement result with battery operation.

R1 distance from wall (X axis)

R2 installation distance between lights (X axis)
R3 installation distance between lights (Y axis)
R4 distance from wall (Y axis)

#### TWT3271W

| Mounting height (m) | Below the light lux | R1 (m)  | R2 (m)  | R3 (m)  | R4 (m)  |
|---------------------|---------------------|---------|---------|---------|---------|
|                     |                     | 0,5 lux | 0,5 lux | 0,5 lux | 0,5 lux |
| 2,5                 | 12                  | 6,5     | 12      | 12      | 6,5     |
| 3                   | 8                   | 7       | 13,5    | 13,5    | 7       |
| 4                   | 4                   | 7,5     | 15      | 15      | 7,5     |
| 6                   | 2,5                 | 9       | 16      | 16      | 9       |
| 8                   | 2                   | 9       | 17      | 17      | 9       |