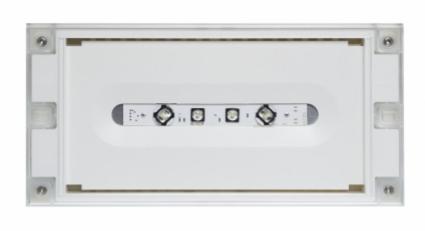

## SOLID ZONE LOWBAY EMERGENCY LIGHT TWT3271W

### 24-230 V centrally supplied emergency light for open areas

Solid Zone Lowbay is developed for the emergency lighting of open areas.

High enclosure class (IP65) ensures that the luminaire is completely dust proof and water proof.

Solid is suitable for example for industrial premises and parking halls. Escap and centrally supplied luminaires are also suitable for outdoor use. The Solid luminaire uses long lasting leds as its light source.

Special attention has been paid to the design, for easy installation.