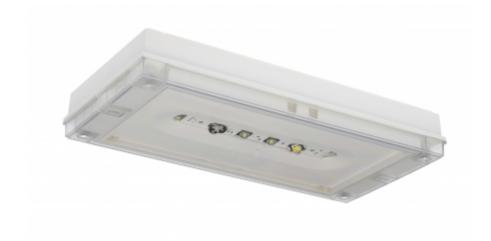

# SOLID ZONE LOWBAY EMERGENCY LIGHT TWT3253WM

# Self-contained 3 h Battery with Lumi Test Self-testing, emergency light for open areas

Solid Zone Lowbay is developed for the emergency lighting of open areas.

High enclosure class (IP65) ensures that the luminaire is completely dust proof and water proof.

Solid is suitable for example for industrial premises and parking halls. Escap and centrally supplied luminaires are also suitable for outdoor use. The Solid luminaire uses long lasting leds as its light source.

Special attention has been paid to the design, for easy installation.