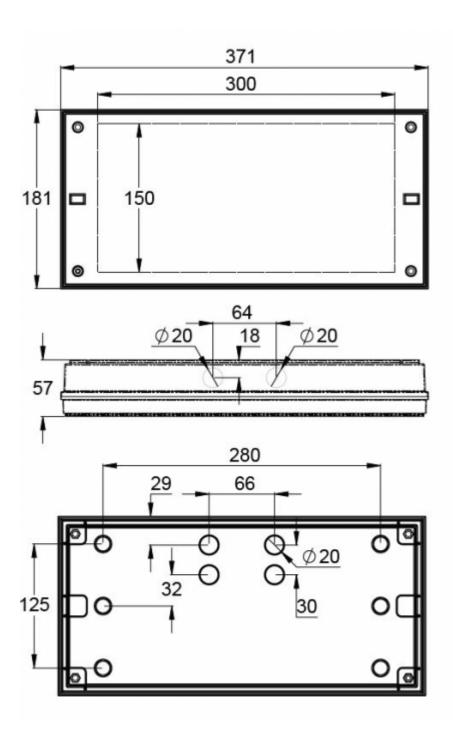

### INDIVIDUALLY PACKED LIGHTS

Product Code

Y3253WM

| Product Code                        | TWT3253WM                 |
|-------------------------------------|---------------------------|
| Feature                             | Lumi Test                 |
| Mounting (standard)                 | surface                   |
| Customs Code                        | 94056080                  |
| GTIN Code                           | 6438045021485             |
| ETIM Product Class                  | EC001957                  |
| Length                              | 371 mm                    |
| Width                               | 181 mm                    |
| Height                              | 57 mm                     |
| Weight                              | 1,1 kg                    |
| Backup                              | 3 h                       |
| Max Input Power VA                  | 3,8 VA                    |
| Nominal Supply Voltage              | 220-240 V, 50/60 Hz AC    |
| Protection Class                    | II                        |
| IP Class                            | IP65                      |
| Temperature Range Min - Max         | -0+35 °C                  |
| Glow Wire Test of Plastic Materials | 850 °C                    |
| Light Source                        | LED                       |
| Body Material                       | plastic                   |
| Colour                              | RAL9003                   |
| Electrical Installation             | 2/3 x 2,5 mm <sup>2</sup> |
| Luminous Flux                       | 550 lm                    |