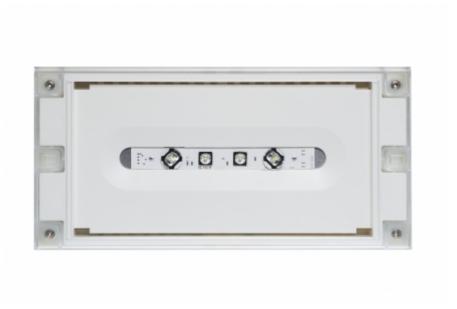

# SOLID ZONE LOWBAY EMERGENCY LIGHT TWT3253WM

# Self-contained 3 h Battery with Lumi Test Self-testing, emergency light for open areas

Solid Zone Lowbay is developed for the emergency lighting of open areas.

High enclosure class (IP65) ensures that the luminaire is completely dust proof and water proof.

Solid is suitable for example for industrial premises and parking halls. Escap and centrally supplied luminaires are also suitable for outdoor use. The Solid luminaire uses long lasting leds as its light source.

Special attention has been paid to the design, for easy installation.