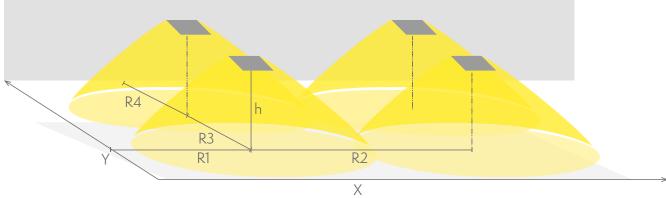

## Emergency lighting for open areas (ceiling mounting)

Table of 0,5 lux for open areas according to the norm EN 1838, 0,5 m edge district is considered in the table. Level of measurement 0,02 m, measurement result with battery operation.

R1 distance from wall (X axis)

R2 installation distance between lights (X axis)
R3 installation distance between lights (Y axis)
R4 distance from wall (Y axis)

#### TWT3253WM

| Mounting height (m) | Below the light lux | R1 (m)  | R2 (m)  | R3 (m)  | R4 (m)  |
|---------------------|---------------------|---------|---------|---------|---------|
|                     |                     | 0,5 lux | 0,5 lux | 0,5 lux | 0,5 lux |
| 2,5                 | 12                  | 6,5     | 12      | 12      | 6,5     |
| 3                   | 8                   | 7       | 13,5    | 13,5    | 7       |
| 4                   | 4                   | 7,5     | 15      | 15      | 7,5     |
| 6                   | 2,5                 | 9       | 16      | 16      | 9       |
| 8                   | 2                   | 9       | 17      | 17      | 9       |