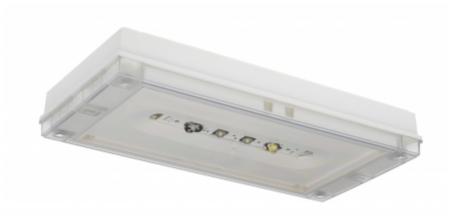

# SOLID ZONE LOWBAY EMERGENCY LIGHT TWT3253WA

# Self-contained 3 h Battery, Aalto Control compatible, emergency light for open areas

Solid Zone Lowbay is developed for the emergency lighting of open areas.

High enclosure class (IP65) ensures that the luminaire is completely dust proof and water proof.

Solid is suitable for example for industrial premises and parking halls. Escap and centrally supplied luminaires are also suitable for outdoor use. The Solid luminaire uses long lasting leds as its light source.

Special attention has been paid to the design, for easy installation.

We reserve the rights to make modifications without notice. Copyright © 2024 Teknoware. All rights reserved. Date: May 03, 2024 | Source: www.teknoware.com/en/solid-zone-lowbay-emergency-light-twt3253wa