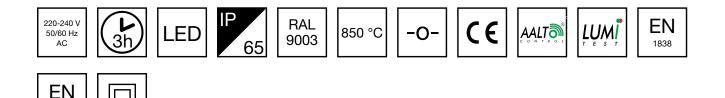

#### Y3253WA

| Product Code                        | TWT3253WA                 |
|-------------------------------------|---------------------------|
| Feature                             | Aalto Control, Lumi Test  |
| Mounting (standard)                 | surface                   |
| Customs Code                        | 94056080                  |
| GTIN Code                           | 6438045021409             |
| ETIM Product Class                  | EC001957                  |
| Length                              | 371 mm                    |
| Width                               | 181 mm                    |
| Height                              | 57 mm                     |
| Weight                              | 1,1 kg                    |
| Backup                              | 3 h                       |
| Max Input Power VA                  | 4,1 VA                    |
| Nominal Supply Voltage              | 220-240 V, 50/60 Hz AC    |
| Protection Class                    | Ш                         |
| IP Class                            | IP65                      |
| Temperature Range Min - Max         | -0+35 °C                  |
| Glow Wire Test of Plastic Materials | 850 °C                    |
| Light Source                        | LED                       |
| Body Material                       | plastic                   |
| Colour                              | RAL9003                   |
| Electrical Installation             | 2/3 x 2,5 mm <sup>2</sup> |
| Luminous Flux                       | 550 lm                    |