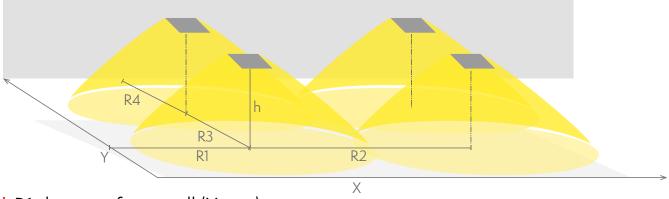

# Emergency lighting for open areas (ceiling mounting)

Table of 0,5 lux for open areas according to the norm EN 1838, 0,5 m edge district is considered in the table. Level of measurement 0,02 m, measurement result with battery operation.

R1 distance from wall (X axis) R2 installation distance between lights (X axis) R3 installation distance between lights (Y axis) R4 distance from wall (Y axis) TWT3253WA

| Mounting height (m) | Below the light lux | R1 (m)  | R2 (m)  | R3 (m)  | R4 (m)  |
|---------------------|---------------------|---------|---------|---------|---------|
|                     |                     | 0,5 lux | 0,5 lux | 0,5 lux | 0,5 lux |
| 2,5                 | 12                  | 6,5     | 12      | 12      | 6,5     |
| 3                   | 8                   | 7       | 13,5    | 13,5    | 7       |
| 4                   | 4                   | 7,5     | 15      | 15      | 7,5     |
| 6                   | 2,5                 | 9       | 16      | 16      | 9       |
| 8                   | 2                   | 9       | 17      | 17      | 9       |