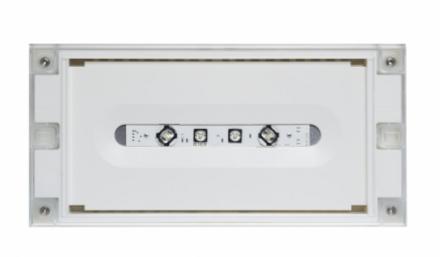

# SOLID ZONE LOWBAY EMERGENCY LIGHT TWT3253WA

# Self-contained 3 h Battery, Aalto Control compatible, emergency light for open areas

Solid Zone Lowbay is developed for the emergency lighting of open areas.

High enclosure class (IP65) ensures that the luminaire is completely dust proof and water proof.

Solid is suitable for example for industrial premises and parking halls. Escap and centrally supplied luminaires are also suitable for outdoor use. The Solid luminaire uses long lasting leds as its light source.

Special attention has been paid to the design, for easy installation.

We reserve the rights to make modifications without notice. Copyright © 2024 Teknoware. All rights reserved. Date: May 03, 2024 | Source: www.teknoware.com/en/solid-zone-lowbay-emergency-light-twt3253wa