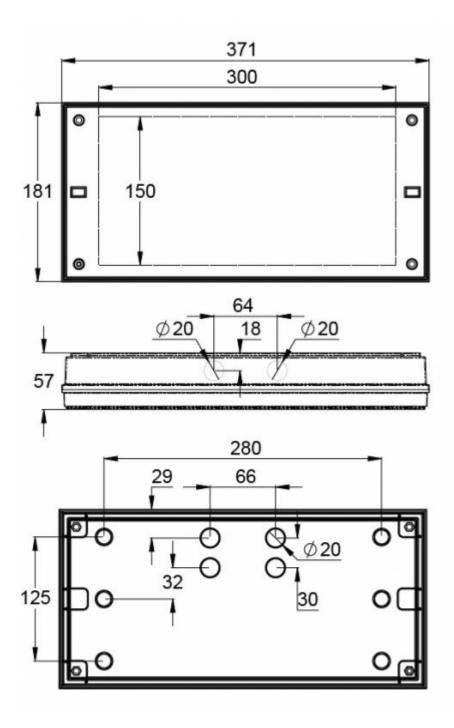

#### Y3253WA

| Product Code                        | TWT3253WA                 |
|-------------------------------------|---------------------------|
| Feature                             | Aalto Control, Lumi Test  |
| Mounting (standard)                 | surface                   |
| Customs Code                        | 94056080                  |
| GTIN Code                           | 6438045021409             |
| ETIM Product Class                  | EC001957                  |
| Length                              | 371 mm                    |
| Width                               | 181 mm                    |
| Height                              | 57 mm                     |
| Weight                              | 1,1 kg                    |
| Backup                              | 3 h                       |
| Max Input Power VA                  | 4,1 VA                    |
| Nominal Supply Voltage              | 220-240 V, 50/60 Hz AC    |
| Protection Class                    | Ш                         |
| IP Class                            | IP65                      |
| Temperature Range Min - Max         | -0+35 °C                  |
| Glow Wire Test of Plastic Materials | 850 °C                    |
| Light Source                        | LED                       |
| Body Material                       | plastic                   |
| Colour                              | RAL9003                   |
| Electrical Installation             | 2/3 x 2,5 mm <sup>2</sup> |
| Luminous Flux                       | 550 lm                    |