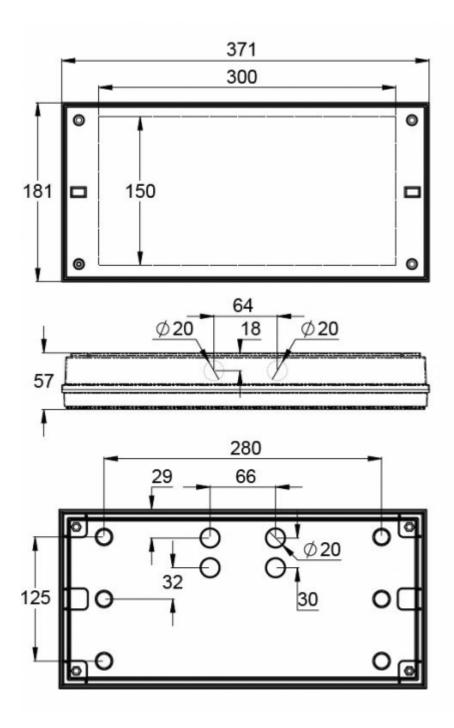

#### Y3252WM

| Product Code                        | TWT3252WM                 |
|-------------------------------------|---------------------------|
| Feature                             | Lumi Test                 |
| Mounting (standard)                 | surface                   |
| Customs Code                        | 94056080                  |
| GTIN Code                           | 6438045021447             |
| ETIM Product Class                  | EC001957                  |
| Length                              | 371 mm                    |
| Width                               | 181 mm                    |
| Height                              | 57 mm                     |
| Weight                              | 1,1 kg                    |
| Backup                              | 1h                        |
| Max Input Power VA                  | 2,6 VA                    |
| Nominal Supply Voltage              | 220-240 V, 50/60 Hz AC    |
| Protection Class                    | 11                        |
| IP Class                            | IP65                      |
| Temperature Range Min - Max         | -0+35 °C                  |
| Glow Wire Test of Plastic Materials | 850 °C                    |
| Light Source                        | LED                       |
| Body Material                       | plastic                   |
| Colour                              | RAL9003                   |
| Electrical Installation             | 2/3 x 2,5 mm <sup>2</sup> |
| Luminous Flux                       | 550 lm                    |