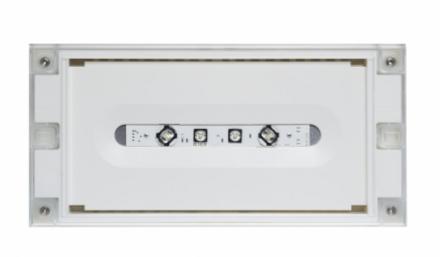

# SOLID ZONE LOWBAY EMERGENCY LIGHT TWT3252WM

|--|

# Self-contained 1 h Battery with Lumi Test Self-testing, emergency light for open areas

Solid Zone Lowbay is developed for the emergency lighting of open areas.

High enclosure class (IP65) ensures that the luminaire is completely dust proof and water proof.

Solid is suitable for example for industrial premises and parking halls. Escap and centrally supplied luminaires are also suitable for outdoor use. The Solid luminaire uses long lasting leds as its light source.

Special attention has been paid to the design, for easy installation.

We reserve the rights to make modifications without notice. Copyright © 2024 Teknoware. All rights reserved. Date: May 04, 2024 | Source: www.teknoware.com/en/solid-zone-lowbay-emergency-light-twt3252wm