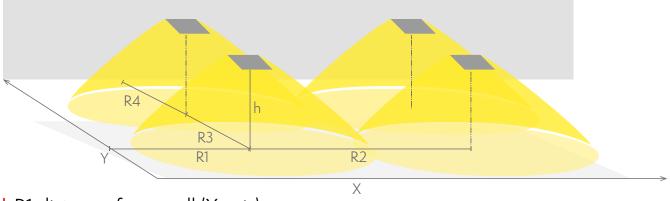

# Emergency lighting for open areas (ceiling mounting)

Table of 0,5 lux for open areas according to the norm EN 1838, 0,5 m edge district is considered in the table. Level of measurement 0,02 m, measurement result with battery operation.

R1 distance from wall (X axis) R2 installation distance between lights (X axis) R3 installation distance between lights (Y axis) R4 distance from wall (Y axis) TWT3252WM

| Mounting height (m) | Below the light lux | R1 (m)  | R2 (m)  | R3 (m)  | R4 (m)  |
|---------------------|---------------------|---------|---------|---------|---------|
|                     |                     | 0,5 lux | 0,5 lux | 0,5 lux | 0,5 lux |
| 2,5                 | 12                  | 6,5     | 12      | 12      | 6,5     |
| 3                   | 8                   | 7       | 13,5    | 13,5    | 7       |
| 4                   | 4                   | 7,5     | 15      | 15      | 7,5     |
| 6                   | 2,5                 | 9       | 16      | 16      | 9       |
| 8                   | 2                   | 9       | 17      | 17      | 9       |