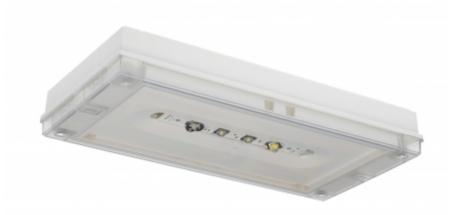

# SOLID ZONE LOWBAY EMERGENCY LIGHT TWT3252WM

|--|

# Self-contained 1 h Battery with Lumi Test Self-testing, emergency light for open areas

Solid Zone Lowbay is developed for the emergency lighting of open areas.

High enclosure class (IP65) ensures that the luminaire is completely dust proof and water proof.

Solid is suitable for example for industrial premises and parking halls. Escap and centrally supplied luminaires are also suitable for outdoor use. The Solid luminaire uses long lasting leds as its light source.

Special attention has been paid to the design, for easy installation.

We reserve the rights to make modifications without notice. Copyright © 2024 Teknoware. All rights reserved. Date: May 04, 2024 | Source: www.teknoware.com/en/solid-zone-lowbay-emergency-light-twt3252wm