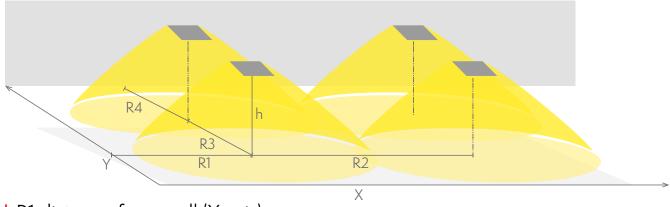

### Emergency lighting for open areas (ceiling mounting)

Table of 0,5 lux for open areas according to the norm EN 1838, 0,5 m edge district is considered in the table. Level of measurement 0,02 m, measurement result with battery operation.

R1 distance from wall (X axis)
R2 installation distance between lights (X axis)
R3 installation distance between lights (Y axis)
R4 distance from wall (Y axis)

#### TWT3241WK

| Mounting height (m) | Below the light lux | R1 (m)  | R2 (m)  | R3 (m)  | R4 (m)  |
|---------------------|---------------------|---------|---------|---------|---------|
|                     |                     | 0,5 lux | 0,5 lux | 0,5 lux | 0,5 lux |
| 2,5                 | 12                  | 6,5     | 12      | 12      | 6,5     |
| 3                   | 8                   | 7       | 13,5    | 13,5    | 7       |
| 4                   | 4                   | 7,5     | 15      | 15      | 7,5     |
| 6                   | 2,5                 | 9       | 16      | 16      | 9       |
| 8                   | 2                   | 9       | 17      | 17      | 9       |