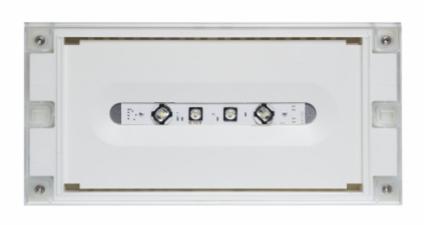

### SOLID ZONE LOWBAY EMERGENCY LIGHT TWT3241WK

### Addressable 24 V centrally supplied emergency light for open areas

Solid Zone Lowbay is developed for the emergency lighting of open areas.

High enclosure class (IP65) ensures that the luminaire is completely dust proof and water proof.

Solid is suitable for example for industrial premises and parking halls. Escap and centrally supplied luminaires are also suitable for outdoor use. The Solid luminaire uses long lasting leds as its light source.

Special attention has been paid to the design, for easy installation.

| Product Code                        | TWT3241WK                 |
|-------------------------------------|---------------------------|
| Feature                             | Tapsa Control             |
| Mounting (standard)                 | surface                   |
| GTIN Code                           | 6438045023847             |
| Length                              | 371 mm                    |
| Width                               | 181 mm                    |
| Height                              | 57 mm                     |
| Weight                              | 1,1 kg                    |
| Max Input Power VA                  | 5,6 VA                    |
| Max Input Power W                   | 5,6 W                     |
| Nominal Supply Voltage              | 24 V, 50/60 Hz AC, DC     |
| Protection Class                    | III                       |
| IP Class                            | IP65                      |
| Temperature Range Min - Max         | -30+50 °C                 |
| Glow Wire Test of Plastic Materials | 650 °C                    |
| Light Source                        | LED                       |
| Body Material                       | plastic                   |
| Colour                              | RAL9003                   |
| Electrical Installation             | 2/3 x 2,5 mm <sup>2</sup> |
| Luminous Flux                       | 550 lm                    |