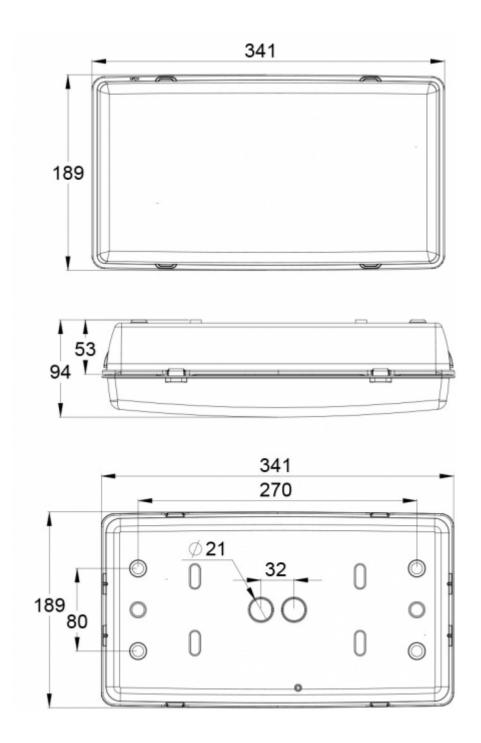

## ESC / SAFE 29 LED EMERGENCY / EXIT LIGHT TWT2971W

## 24-230 V centrally supplied LED emergency (exit) light

Safe 29 is suited for demanding environmental conditions. It has a plastic frame, and combines functional design with a high protection rating. For emergency lighting applications, an 18 W model is also available. It allows a higher mounting height. The double insulated construction material is of shock-resistant plastic. Safe 29 is available with either a long-life LEDs, or a fluorescent lamp. The luminaires in the Safe 29 product line are suited for interior and exterior applications.