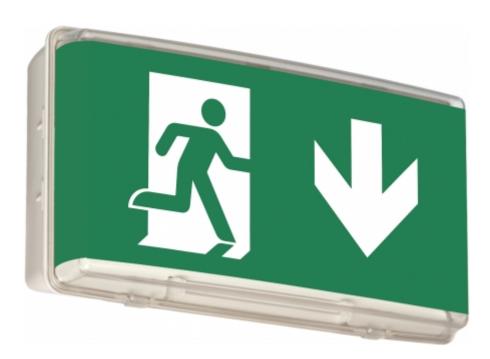

## ESC / SAFE 29 LED EMERGENCY / EXIT LIGHT TWT2971W

## 24-230 V centrally supplied LED emergency (exit) light

Safe 29 is suited for demanding environmental conditions. It has a plastic frame, and combines functional design with a high protection rating. For emergency lighting applications, an 18 W model is also available. It allows a higher mounting height. The double insulated construction material is of shock-resistant plastic. Safe 29 is available with either a long-life LEDs, or a fluorescent lamp. The luminaires in the Safe 29 product line are suited for interior and exterior applications.