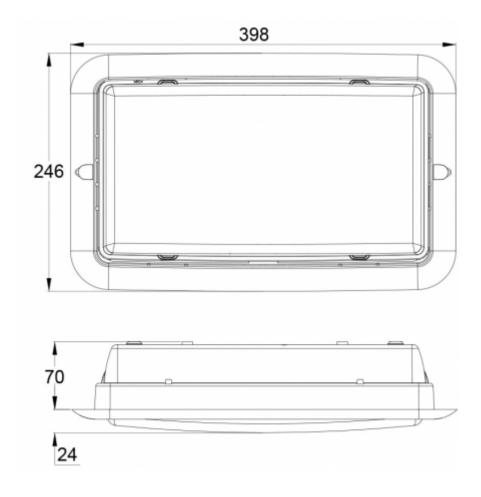

## ESC / SAFE 29 LED EMERGENCY / EXIT LIGHT TWT2971W

## 24-230 V centrally supplied LED emergency (exit) light

Safe 29 is suited for demanding environmental conditions. It has a plastic frame, and combines functional design with a high protection rating. For emergency lighting applications, an 18 W model is also available. It allows a higher mounting height. The double insulated construction material is of shock-resistant plastic. Safe 29 is available with either a long-life LEDs, or a fluorescent lamp. The luminaires in the Safe 29 product line are suited for interior and exterior applications.