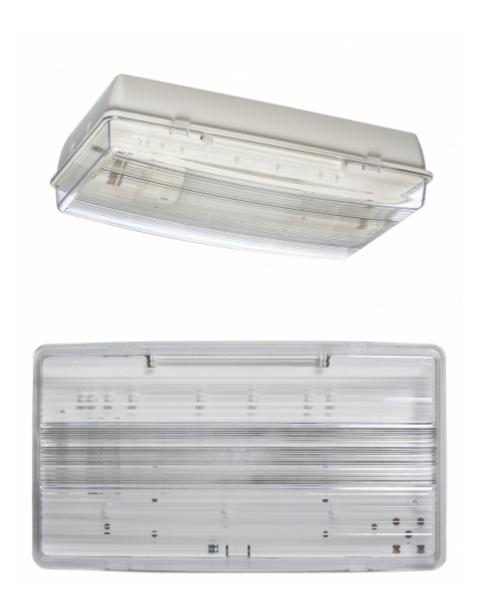

## ESC / SAFE 29 LED EMERGENCY / EXIT LIGHT TWT2971W

## 24-230 V centrally supplied LED emergency (exit) light

Safe 29 is suited for demanding environmental conditions. It has a plastic frame, and combines functional design with a high protection rating. For emergency lighting applications, an 18 W model is also available. It allows a higher mounting height. The double insulated construction material is of shock-resistant plastic. Safe 29 is available with either a long-life LEDs, or a fluorescent lamp. The luminaires in the Safe 29 product line are suited for interior and exterior applications.