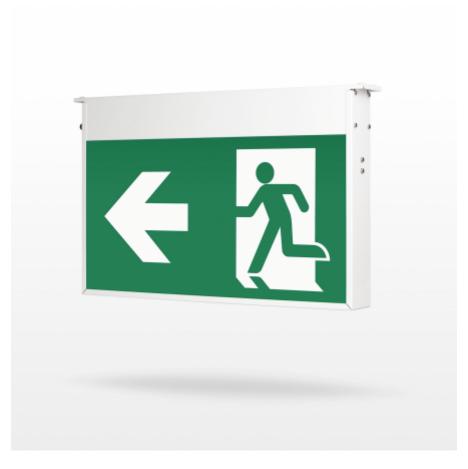

#### PLUS EMERGENCY EXIT LIGHT TWSF192WA

# Self-contained emergency exit light with 1 h super capacitor and wireless central monitoring

Teknoware Plus is a durable emergency exit light for large spaces. The exit light with a metal body is particularly well suited for demanding conditions, such as parking and industrial halls, where the exit sign must be visible at distances of up to 60 metres. The product is dust- and waterproof (IP55) and durable against hard mechanic wear.

Plus can be used as one or two-sided, and the pictograms are easy to replace. Plus can be mounted to ceiling as standard, but it can be wall mounted with a separate bracket. The standard colour is white (RAL 9003), other RAL colours area available upon special order.

### PICTOGRAMS FOR EMERGENCY EXIT

#### **LIGHTS**

| Product Code | Pictogram     | Viewing Distance (m) | Compatible Product Groups |
|--------------|---------------|----------------------|---------------------------|
| PBVF1601E    | <b>3→ ←</b> 3 | 60                   | Plus emergency exit light |
| PBVF1601E1   | <b>₹</b>      | 60                   | Plus emergency exit light |
| PBVF1601E2   | ← 🔁           | 60                   | Plus emergency exit light |
| PBVF1602E    | 42 V2         | 60                   | Plus emergency exit light |
| PBVF1602E3   | <b>5</b> •    | 60                   | Plus emergency exit light |
| PBVF1605E    | 42 42         | 60                   | Plus emergency exit light |
| PBVF1605E3   | <b>5</b> •    | 60                   | Plus emergency exit light |