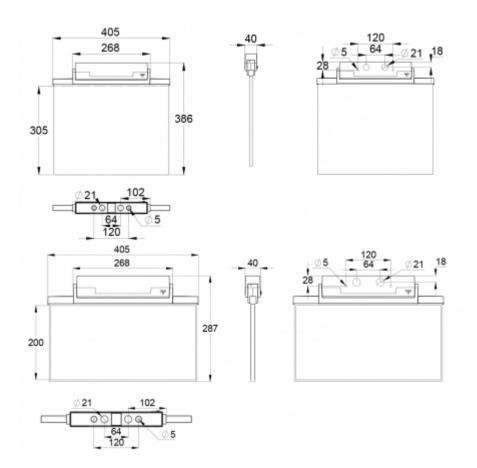

Date: May 03, 2024 | Source:

www.teknoware.com/en/our-solutions/emergency-lighting-buildings/esc-81-led-emergencyeyit-light-tws8192/wmt

| Product Code                        | TWS8192WMT                |
|-------------------------------------|---------------------------|
| Feature                             | Escap, Lumi Test          |
| Mounting (standard)                 | ceiling, wall             |
| Mounting (optional)                 | recess, flag, pendel      |
| Customs Code                        | 94056080                  |
| GTIN Code                           | 06438045028439            |
| ETIM Product Class                  | EC001957                  |
| Length                              | 405 mm                    |
| Width                               | 40 mm                     |
| Height                              | 287 mm                    |
| Weight                              | 1,4 kg                    |
| Backup                              | 1h                        |
| Max Input Power VA                  | 4 VA                      |
| Nominal Supply Voltage              | 220-240 V, 50/60 Hz AC    |
| Protection Class                    |                           |
| IP Class                            | IP44                      |
| Temperature Range Min - Max         | -25+35 °C                 |
| Glow Wire Test of Plastic Materials | 850 °C                    |
| Viewing Distance                    | 40/60 m                   |
| Light Source                        | LED                       |
| Body Material                       | plastic                   |
| Aperture for Recess Mounting        | 53 x 415 mm               |
| Colour                              | RAL9005                   |
| Electrical Installation             | 2/3 x 2,5 mm <sup>2</sup> |