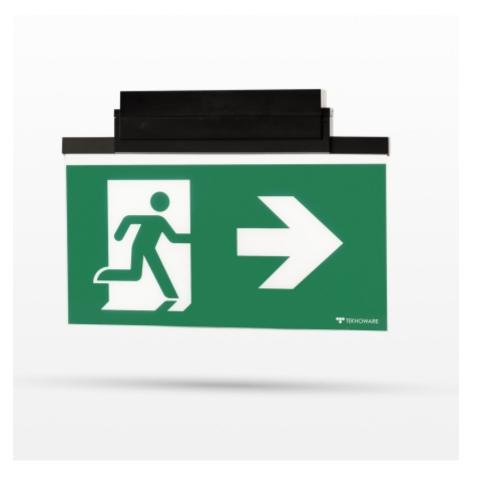

### ESC 81 LED EMERGENCY EXIT LIGHT TWS8192WMT

# Self-contained ESCAP Emergency Exit Light with 1 h Super Capacitor and Lumi Test Self-testing

ESC 81 is an innovative exit light equipped with a light plate. It combines cutting edge technology with modern luminaire design.

Evenly illuminated light plates, low power consumption and slender looking luminaires are the result of Teknoware's pioneering, expertise in electronics and product design. Luminaire can be used as 1 or 2 sided, recess and surface mounted.

### PICTOGRAMS FOR EMERGENCY EXIT

#### LIGHTS

| Product Code | Pictogram    | Viewing Distance (m) | Compatible Product Groups    |
|--------------|--------------|----------------------|------------------------------|
| PBV81402E    | 42 V         | 40                   | ESC 81 Emergency Exit Lights |
| PBV81402E3   | <u>R</u> •   | 40                   | ESC 81 Emergency Exit Lights |
| PBV81401E    | 3 → € 2      | 40                   | ESC 81 Emergency Exit Lights |
| PBV81401E1   | ₹ 2          | 40                   | ESC 81 Emergency Exit Lights |
| PBV81401E2   | ← 🔁          | 40                   | ESC 81 Emergency Exit Lights |
| PBV81602E    | <b>₹ ₹ ₹</b> | 60                   | ESC 81 Emergency Exit Lights |
| PBV81601E    |              | 60                   | ESC 81 Emergency Exit Lights |
| PBV81601E1   | ₹ 2          | 60                   | ESC 81 Emergency Exit Lights |
| PBV81601E2   | ← 💆          | 60                   | ESC 81 Emergency Exit Lights |