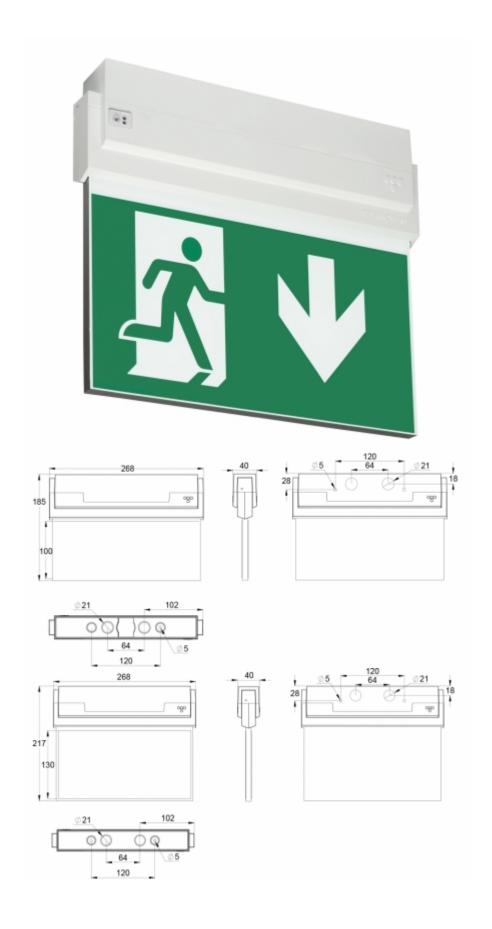

## ESC 80 DIMMED EMERGENCY EXIT LIGHT TWS8092WR

## Dimmed self-contained emergency exit light with 1 h super capacitor

ESC 80 is an emergency exit light equipped with a light plate, combining cutting edge technology combined with modern luminaire design. ESC 80 TWS8092WR is dimmed to prevent disturbing light of the exit sign in dark environment. Thanks to Teknoware's innovative electronics and product design, the ESC 80 luminaire combines uniformly illuminated pictograms, low power consumption, as well as a slender appearance.

There is a selection of three different luminaire sizes. ESC 80 luminaires can be used as 1 or 2 sided, as well as recess or surface mounted.

ESC 80 is particularly easy and fast to install thanks to a separate mounting piece, into which also the power supply is connected.

| Product Code                        | TWS8092WR                 |
|-------------------------------------|---------------------------|
| Feature                             | Escap                     |
| Mounting (standard)                 | wall, ceiling             |
| Mounting (optional)                 | recess, flag, pendel      |
| Customs Code                        | 94056080                  |
| GTIN Code                           | 6438045027142             |
| ETIM Product Class                  | EC001957                  |
| Length                              | 268 mm                    |
| Width                               | 40 mm                     |
| Height                              | 185 mm                    |
| Weight                              | 0,74 kg                   |
| Backup                              | 1h                        |
| Max Input Power VA                  | 2,1 VA                    |
| Max Input Power W                   | 1,7 W                     |
| Nominal Supply Voltage              | 220-240 V, 50/60 Hz AC    |
| Protection Class                    | II                        |
| IP Class                            | IP44                      |
| Temperature Range Min - Max         | -25+35 °C                 |
| Glow Wire Test of Plastic Materials | 650 °C                    |
| Viewing Distance                    | 20/26/30 m                |
| Light Source                        | LED                       |
| Body Material                       | plastic                   |
| Aperture for Recess Mounting        | 45 x 275 mm               |
| Colour                              | RAL9003                   |
| Electrical Installation             | 2/3 x 2,5 mm <sup>2</sup> |