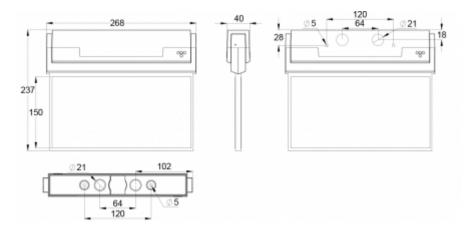

There is a selection of three different luminaire sizes. ESC 80 luminaires can be used as 1 or 2 sided, as well as recess or surface mounted.

ESC 80 is particularly easy and fast to install thanks to a separate mounting piece, into which also the power supply is connected.

| Product Code                        | TWS8092WR                 |
|-------------------------------------|---------------------------|
| Feature                             | Escap                     |
| Mounting (standard)                 | wall, ceiling             |
| Mounting (optional)                 | recess, flag, pendel      |
| Customs Code                        | 94056080                  |
| GTIN Code                           | 6438045027142             |
| ETIM Product Class                  | EC001957                  |
| Length                              | 268 mm                    |
| Width                               | 40 mm                     |
| Height                              | 185 mm                    |
| Weight                              | 0,74 kg                   |
| Backup                              | 1h                        |
| Max Input Power VA                  | 2,1 VA                    |
| Max Input Power W                   | 1,7 W                     |
| Nominal Supply Voltage              | 220-240 V, 50/60 Hz AC    |
| Protection Class                    | II                        |
| IP Class                            | IP44                      |
| Temperature Range Min - Max         | -25+35 °C                 |
| Glow Wire Test of Plastic Materials | 650 °C                    |
| Viewing Distance                    | 20/26/30 m                |
| Light Source                        | LED                       |
| Body Material                       | plastic                   |
| Aperture for Recess Mounting        | 45 x 275 mm               |
| Colour                              | RAL9003                   |
| Electrical Installation             | 2/3 x 2,5 mm <sup>2</sup> |