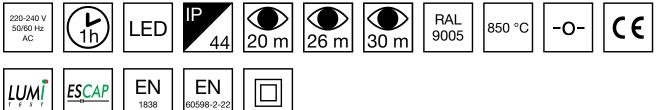

| Product Code                        | TWS8092WMRT               |  |
|-------------------------------------|---------------------------|--|
| Feature                             | Escap, Lumi Test          |  |
| Mounting (standard)                 | wall, ceiling             |  |
| Mounting (optional)                 | recess, flag, pendel      |  |
| Customs Code                        | 94056080                  |  |
| GTIN Code                           | 06438045028415            |  |
| ETIM Product Class                  | EC001957                  |  |
| Length                              | 268 mm                    |  |
| Width                               | 40 mm                     |  |
| Height                              | 185 mm                    |  |
| Weight                              | 0,74 kg                   |  |
| Backup                              | 1h                        |  |
| Max Input Power VA                  | 2,1 VA                    |  |
| Max Input Power W                   | 1,7 W                     |  |
| Nominal Supply Voltage              | 220-240 V, 50/60 Hz AC    |  |
| Protection Class                    | II                        |  |
| IP Class                            | IP44                      |  |
| Temperature Range Min - Max         | -25+35 °C                 |  |
| Glow Wire Test of Plastic Materials | 850 °C                    |  |
| Viewing Distance                    | 20/26/30 m                |  |
| Light Source                        | LED                       |  |
| Body Material                       | plastic                   |  |
| Aperture for Recess Mounting        | 45 x 275 mm               |  |
| Colour                              | RAL9005                   |  |
| Electrical Installation             | 2/3 x 2,5 mm <sup>2</sup> |  |