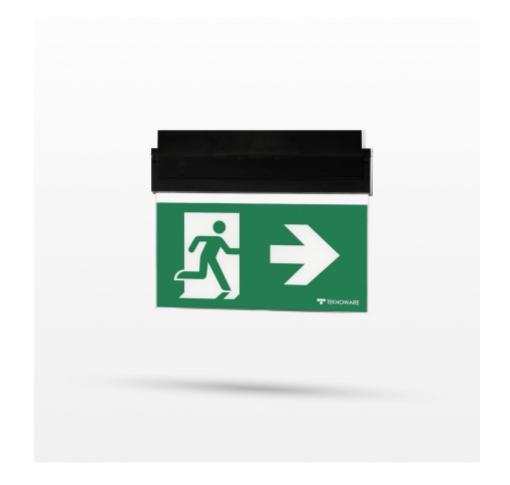

## ESC 80 DIMMED EMERGENCY EXIT LIGHT TWS8092WMRT

# Dimmed self-contained emergency exit light with 1 h super capacitor and self-testing

ESC 80 is an emergency exit light equipped with a light plate, combining cutting edge technology combined with modern luminaire design. ESC 80 TWS8092WMRT is dimmed to prevent disturbing light of the exit sign in dark environment. Thanks to Teknoware's innovative electronics and product design, the ESC 80 luminaire combines uniformly illuminated pictograms, low power consumption, as well as a slender appearance.

There is a selection of three different luminaire sizes. ESC 80 luminaires can be used as 1 or 2 sided, as well as recess or surface mounted.

We reserve the rights to make modifications without notice. Copyright © 2024 Teknoware. All rights reserved. Date: May 19, 2024 | Source: www.teknoware.com/en/esc-80-dimmed-emergency-exit-light-tws8092wmrt

ESC 80 is particularly easy and fast to install thanks to a separate mounting piece, into which also the power supply is connected.

We reserve the rights to make modifications without notice. Copyright © 2024 Teknoware. All rights reserved. Date: May 19, 2024 | Source: www.teknoware.com/en/esc-80-dimmed-emergency-exit-light-tws8092wmrt