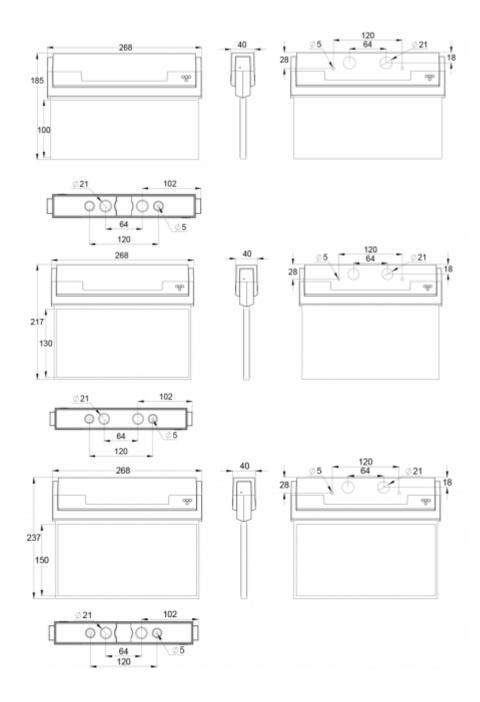

There is a selection of three different luminaire sizes. ESC 80 luminaires can be used as 1 or 2 sided, as well as recess or surface mounted.

We reserve the rights to make modifications without notice. Copyright © 2024 Teknoware. All rights reserved. Date: May 19, 2024 | Source: www.teknoware.com/en/esc-80-dimmed-emergency-exit-light-tws8092wmrt

| Product Code                        | TWS8092WMRT               |  |
|-------------------------------------|---------------------------|--|
| Feature                             | Escap, Lumi Test          |  |
| Mounting (standard)                 | wall, ceiling             |  |
| Mounting (optional)                 | recess, flag, pendel      |  |
| Customs Code                        | 94056080                  |  |
| GTIN Code                           | 06438045028415            |  |
| ETIM Product Class                  | EC001957                  |  |
| Length                              | 268 mm                    |  |
| Width                               | 40 mm                     |  |
| Height                              | 185 mm                    |  |
| Weight                              | 0,74 kg                   |  |
| Backup                              | 1h                        |  |
| Max Input Power VA                  | 2,1 VA                    |  |
| Max Input Power W                   | 1,7 W                     |  |
| Nominal Supply Voltage              | 220-240 V, 50/60 Hz AC    |  |
| Protection Class                    | II                        |  |
| IP Class                            | IP44                      |  |
| Temperature Range Min - Max         | -25+35 °C                 |  |
| Glow Wire Test of Plastic Materials | 850 °C                    |  |
| Viewing Distance                    | 20/26/30 m                |  |
| Light Source                        | LED                       |  |
| Body Material                       | plastic                   |  |
| Aperture for Recess Mounting        | 45 x 275 mm               |  |
| Colour                              | RAL9005                   |  |
| Electrical Installation             | 2/3 x 2,5 mm <sup>2</sup> |  |