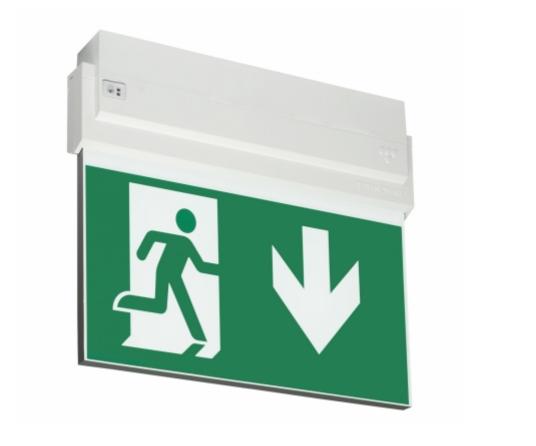

## ESC 80 DIMMED EMERGENCY EXIT LIGHT TWS8092WMR

# Dimmed self-contained emergency exit light with 1 h super capacitor and self-testing

ESC 80 is an emergency exit light equipped with a light plate, combining cutting edge technology combined with modern luminaire design. ESC 80 TWS8092WMR is dimmed to prevent disturbing light of the exit sign in dark environment. Thanks to Teknoware's innovative electronics and product design, the ESC 80 luminaire combines uniformly illuminated pictograms, low power consumption, as well as a slender appearance.

There is a selection of three different luminaire sizes. ESC 80 luminaires can be used as 1 or 2 sided, as well as recess or surface mounted.

We reserve the rights to make modifications without notice. Copyright © 2024 Teknoware. All rights reserved. Date: April 29, 2024 | Source: www.teknoware.com/en/esc-80-dimmed-emergency-exit-light-tws8092wmr

ESC 80 is particularly easy and fast to install thanks to a separate mounting piece, into which also the power supply is connected.

We reserve the rights to make modifications without notice. Copyright © 2024 Teknoware. All rights reserved. Date: April 29, 2024 | Source: www.teknoware.com/en/esc-80-dimmed-emergency-exit-light-tws8092wmr