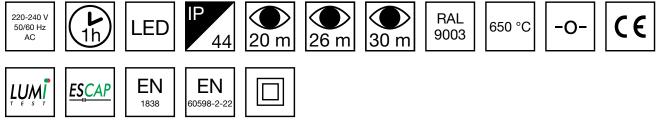

| Product Code                        | TWS8092WMR                |
|-------------------------------------|---------------------------|
| Feature                             | Escap, Lumi Test          |
| Mounting (standard)                 | wall, ceiling             |
| Mounting (optional)                 | recess, flag, pendel      |
| Customs Code                        | 94056080                  |
| GTIN Code                           | 6438045027135             |
| ETIM Product Class                  | EC001957                  |
| Length                              | 268 mm                    |
| Width                               | 40 mm                     |
| Height                              | 185 mm                    |
| Weight                              | 0,74 kg                   |
| Backup                              | 1 h                       |
| Max Input Power VA                  | 2,1 VA                    |
| Max Input Power W                   | 1,7 W                     |
| Nominal Supply Voltage              | 220-240 V, 50/60 Hz AC    |
| Protection Class                    | II                        |
| IP Class                            | IP44                      |
| Temperature Range Min - Max         | -25+35 °C                 |
| Glow Wire Test of Plastic Materials | 650 °C                    |
| Viewing Distance                    | 20/26/30 m                |
| Light Source                        | LED                       |
| Body Material                       | plastic                   |
| Aperture for Recess Mounting        | 45 x 275 mm               |
| Colour                              | RAL9003                   |
| Electrical Installation             | 2/3 x 2,5 mm <sup>2</sup> |