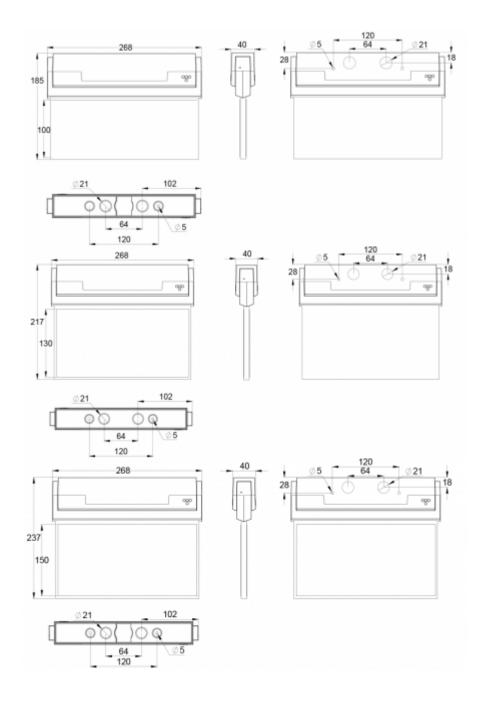

| Product Code                        | TWS8092WMR                |
|-------------------------------------|---------------------------|
| Feature                             | Escap, Lumi Test          |
| Mounting (standard)                 | wall, ceiling             |
| Mounting (optional)                 | recess, flag, pendel      |
| Customs Code                        | 94056080                  |
| GTIN Code                           | 6438045027135             |
| ETIM Product Class                  | EC001957                  |
| Length                              | 268 mm                    |
| Width                               | 40 mm                     |
| Height                              | 185 mm                    |
| Weight                              | 0,74 kg                   |
| Backup                              | 1 h                       |
| Max Input Power VA                  | 2,1 VA                    |
| Max Input Power W                   | 1,7 W                     |
| Nominal Supply Voltage              | 220-240 V, 50/60 Hz AC    |
| Protection Class                    | II                        |
| IP Class                            | IP44                      |
| Temperature Range Min - Max         | -25+35 °C                 |
| Glow Wire Test of Plastic Materials | 650 °C                    |
| Viewing Distance                    | 20/26/30 m                |
| Light Source                        | LED                       |
| Body Material                       | plastic                   |
| Aperture for Recess Mounting        | 45 x 275 mm               |
| Colour                              | RAL9003                   |
| Electrical Installation             | 2/3 x 2,5 mm <sup>2</sup> |