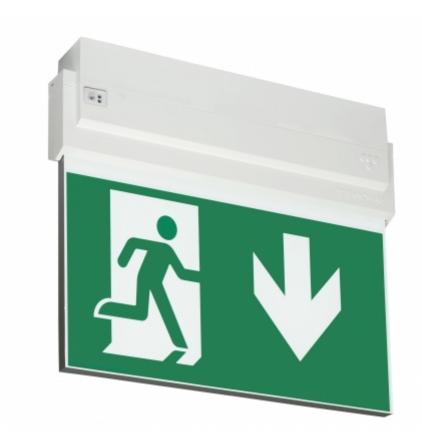

#### ESC 80 EMERGENCY EXIT LIGHT TWS8092WM

# Self-contained ESCAP Emergency Exit Light with 1 h Super Capacitor and Lumi Test Self-testing

ESC 80 is an emergency exit light equipped with a light plate, combining cutting edge technology combined with modern luminaire design. Thanks to Teknoware's innovative electronics and product design, the ESC 80 luminaire combines uniformly illuminated pictograms, low power consumption, as well as a slender appearance.

There is a selection of three different luminaire sizes. ESC 80 luminaires can be used as 1 or 2 sided, as well as recess or surface mounted.

ESC 80 is particularly easy and fast to install thanks to a separate mounting piece, into which also the power supply is connected.