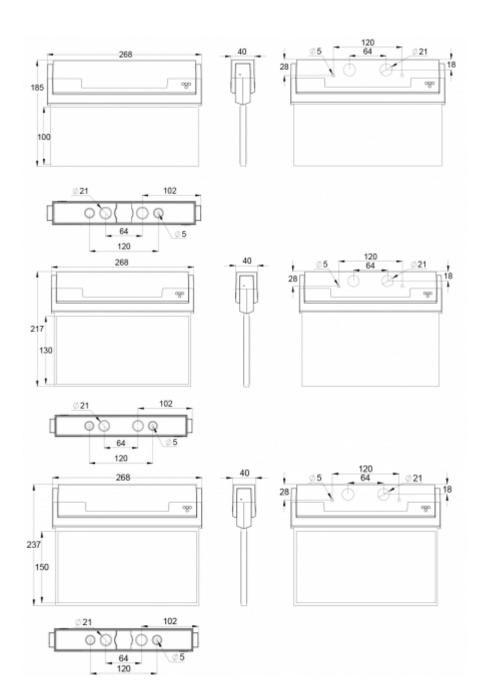

There is a selection of three different luminaire sizes. ESC 80 luminaires can be used as 1 or 2 sided, as well as recess or surface mounted.

ESC 80 is particularly easy and fast to install thanks to a separate mounting piece, into which also the power supply is connected.

We reserve the rights to make modifications without notice. Copyright © 2024 Teknoware. All rights reserved. Date: May 09, 2024 | Source: www.teknoware.com/en/esc-80-emergency-exit-light-tws8092wm

| ETIM Product Class           | EC001957                  |  |
|------------------------------|---------------------------|--|
| Length                       | 268 mm                    |  |
| Width                        | 40 mm                     |  |
| Height                       | 185 mm                    |  |
| Weight                       | 0,74 kg                   |  |
| Backup                       | 1h                        |  |
| Max Input Power VA           | 4 VA                      |  |
| Nominal Supply Voltage       | 220-240 V, 50/60 Hz AC    |  |
| Protection Class             | II                        |  |
| IP Class                     | IP44                      |  |
| Temperature Range Min - Max  | -25+35 °C                 |  |
| Viewing Distance             | 20/26/30 m                |  |
| Light Source                 | LED                       |  |
| Body Material                | plastic                   |  |
| Aperture for Recess Mounting | 45 x 275 mm               |  |
| Colour                       | RAL9003                   |  |
| Electrical Installation      | 2/3 x 2,5 mm <sup>2</sup> |  |