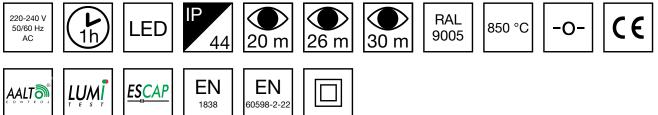

| Product Code                        | TWS8092WART                     |  |
|-------------------------------------|---------------------------------|--|
| Feature                             | Aalto Control, Escap, Lumi Test |  |
| Mounting (standard)                 | wall, ceiling                   |  |
| Mounting (optional)                 | recess, flag, pendel            |  |
| Customs Code                        | 94056080                        |  |
| GTIN Code                           | 06438045028392                  |  |
| ETIM Product Class                  | EC001957                        |  |
| Length                              | 268 mm                          |  |
| Width                               | 40 mm                           |  |
| Height                              | 185 mm                          |  |
| Weight                              | 0,74 kg                         |  |
| Backup                              | 1h                              |  |
| Max Input Power VA                  | 2,4 VA                          |  |
| Max Input Power W                   | 2 W                             |  |
| Nominal Supply Voltage              | 220-240 V, 50/60 Hz AC          |  |
| Protection Class                    | II                              |  |
| IP Class                            | IP44                            |  |
| Temperature Range Min - Max         | -25+35 °C                       |  |
| Glow Wire Test of Plastic Materials | 850 °C                          |  |
| Viewing Distance                    | 20/26/30 m                      |  |
| Light Source                        | LED                             |  |
| Body Material                       | plastic                         |  |
| Aperture for Recess Mounting        | 45 x 275 mm                     |  |
| Colour                              | RAL9005                         |  |
| Electrical Installation             | 2/3 x 2,5 mm <sup>2</sup>       |  |