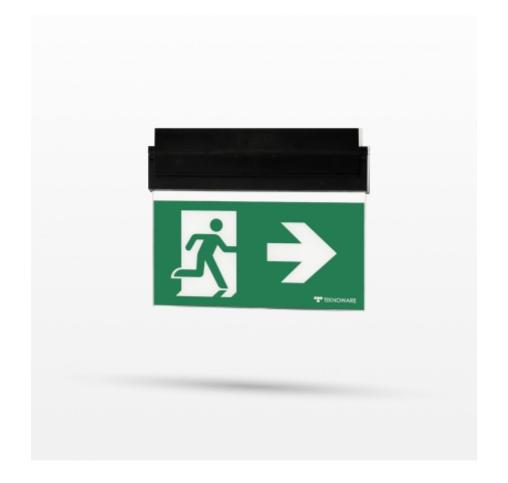

### ESC 80 DIMMED EMERGENCY EXIT LIGHT TWS8092WART

# Dimmed self-contained emergency exit light with 1 h super capacitor and wireless central monitoring

ESC 80 is an emergency exit light equipped with a light plate, combining cutting edge technology combined with modern luminaire design. ESC 80 TWS8092WART is dimmed to prevent disturbing light of the exit sign in dark environment. Thanks to Teknoware's innovative electronics and product design, the ESC 80 luminaire combines uniformly illuminated pictograms, low power consumption, as well as a slender appearance.

There is a selection of three different luminaire sizes. ESC 80 luminaires can be used as 1 or 2 sided, as well as recess or surface mounted.

ESC 80 is particularly easy and fast to install thanks to a separate mounting piece, into which also the power supply is connected.