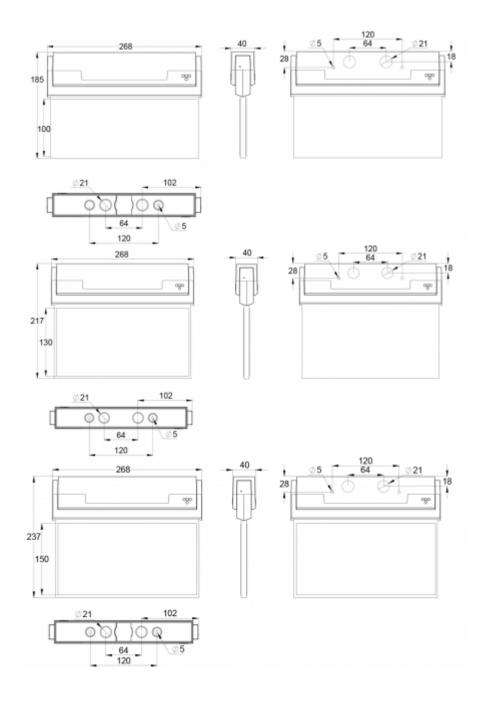

| Product Code                        | TWS8092WART                     |  |
|-------------------------------------|---------------------------------|--|
| Feature                             | Aalto Control, Escap, Lumi Test |  |
| Mounting (standard)                 | wall, ceiling                   |  |
| Mounting (optional)                 | recess, flag, pendel            |  |
| Customs Code                        | 94056080                        |  |
| GTIN Code                           | 06438045028392                  |  |
| ETIM Product Class                  | EC001957                        |  |
| Length                              | 268 mm                          |  |
| Width                               | 40 mm                           |  |
| Height                              | 185 mm                          |  |
| Weight                              | 0,74 kg                         |  |
| Backup                              | 1h                              |  |
| Max Input Power VA                  | 2,4 VA                          |  |
| Max Input Power W                   | 2 W                             |  |
| Nominal Supply Voltage              | 220-240 V, 50/60 Hz AC          |  |
| Protection Class                    | II                              |  |
| IP Class                            | IP44                            |  |
| Temperature Range Min - Max         | -25+35 °C                       |  |
| Glow Wire Test of Plastic Materials | 850 °C                          |  |
| Viewing Distance                    | 20/26/30 m                      |  |
| Light Source                        | LED                             |  |
| Body Material                       | plastic                         |  |
| Aperture for Recess Mounting        | 45 x 275 mm                     |  |
| Colour                              | RAL9005                         |  |
| Electrical Installation             | 2/3 x 2,5 mm <sup>2</sup>       |  |