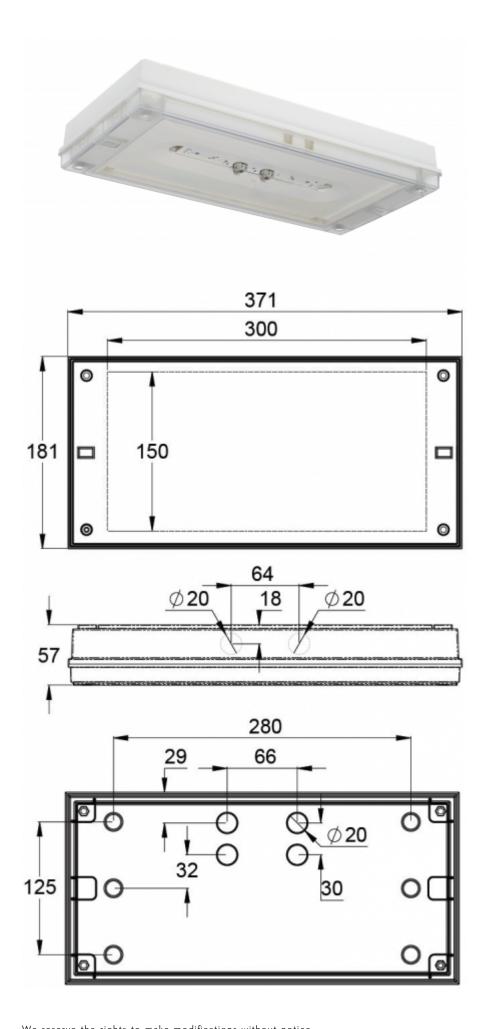

# SOLID LINE MIDBAY EMERGENCY LIGHT TWS4392WM

# Self-contained Escap Emergency light with 1 h Super Capacitor and Lumi Test Self-testing

Solid Line Midbay is designed for Escape route emergency lighting. The luminaire is completely dust proof and water proof, so it is suitable for example for industrial premises and parking halls. Escap and centrally supplied luminaires are also suitable for outdoor use.

The Solid luminaire uses long lasting leds as its light source.

Special attention has been paid to the design, for easy installation.

### INDIVIDUALLY PACKED LIGHTS

| Pro | ، الم |      | $\sim$  | ᆔᅩ   |
|-----|-------|------|---------|------|
| 210 | YC II | 16.1 | $\cdot$ | rere |

Y4392WM

| Product Code                        | TWS4392WM                 |
|-------------------------------------|---------------------------|
| Feature                             | Escap, Lumi Test          |
| Mounting (standard)                 | surface                   |
| Customs Code                        | 94056080                  |
| GTIN Code                           | 6438045021164             |
| ETIM Product Class                  | EC001957                  |
| Length                              | 371 mm                    |
| Width                               | 181 mm                    |
| Height                              | 57 mm                     |
| Weight                              | 1,5 kg                    |
| Backup                              | 1h                        |
| Max Input Power VA                  | 3 VA                      |
| Nominal Supply Voltage              | 220-240 V, 50/60 Hz AC    |
| Protection Class                    |                           |
| IP Class                            | IP65                      |
| Temperature Range Min - Max         | -25+35 °C                 |
| Glow Wire Test of Plastic Materials | 850 °C                    |
| Light Source                        | LED                       |
| Body Material                       | plastic                   |
| Colour                              | RAL9003                   |
| Electrical Installation             | 2/3 x 2,5 mm <sup>2</sup> |
| Luminous Flux                       | 92 lm                     |