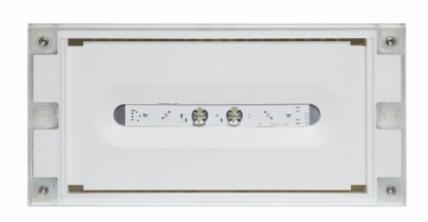

# SOLID LINE MIDBAY EMERGENCY LIGHT TWS4392WM

# Self-contained Escap Emergency light with 1 h Super Capacitor and Lumi Test Self-testing

Solid Line Midbay is designed for Escape route emergency lighting. The luminaire is completely dust proof and water proof, so it is suitable for example for industrial premises and parking halls. Escap and centrally supplied luminaires are also suitable for outdoor use.

The Solid luminaire uses long lasting leds as its light source.

Special attention has been paid to the design, for easy installation.

### INDIVIDUALLY PACKED LIGHTS

| Pro | ، الم |      | $\sim$  | ᆔᅩ   |
|-----|-------|------|---------|------|
| 210 | YC II | 16.1 | $\cdot$ | rere |

Y4392WM

| Product Code                        | TWS4392WM                 |
|-------------------------------------|---------------------------|
| Feature                             | Escap, Lumi Test          |
| Mounting (standard)                 | surface                   |
| Customs Code                        | 94056080                  |
| GTIN Code                           | 6438045021164             |
| ETIM Product Class                  | EC001957                  |
| Length                              | 371 mm                    |
| Width                               | 181 mm                    |
| Height                              | 57 mm                     |
| Weight                              | 1,5 kg                    |
| Backup                              | 1h                        |
| Max Input Power VA                  | 3 VA                      |
| Nominal Supply Voltage              | 220-240 V, 50/60 Hz AC    |
| Protection Class                    |                           |
| IP Class                            | IP65                      |
| Temperature Range Min - Max         | -25+35 °C                 |
| Glow Wire Test of Plastic Materials | 850 °C                    |
| Light Source                        | LED                       |
| Body Material                       | plastic                   |
| Colour                              | RAL9003                   |
| Electrical Installation             | 2/3 x 2,5 mm <sup>2</sup> |
| Luminous Flux                       | 92 lm                     |