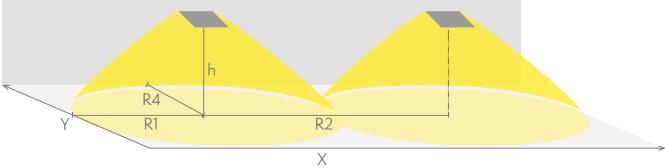

## Emergency lighting for escape routes (ceiling mounting)

Table of 1 lux for escape routes in the middle line according to the norm EN 1838.

Level of measurement 0,02 m, measurement result with battery operation.

R1 distance from wall (X axis)

R2 installation distance between lights (X axis) R4 distance from wall (Y axis)

#### TWS4392WM

| Mounting height (m) | Below the light lux | R1 (m) | R2 (m) | R4 (m) |
|---------------------|---------------------|--------|--------|--------|
|                     |                     | 1 lux  | 1 lux  | 1 lux  |
| 2,5                 | 17                  | 3,5    | 9      | 1      |
| 3                   | 12                  | 4      | 10     | 1      |
| 4                   | 6,5                 | 4      | 11     | 1      |
| 6                   | 2,5                 | 5      | 12     | 1      |
| 8                   | 1,5                 | 4      | 12     | 1      |