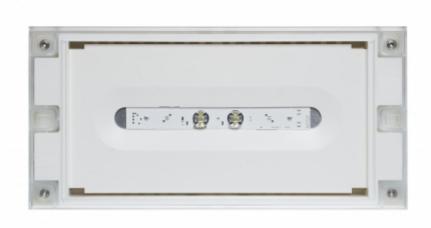

# SOLID LINE MIDBAY EMERGENCY LIGHT TWS4392WA

# Self-contained Escap Emergency light with 1 h Super Capacitor and Wireless Central Monitoring

Solid Line Midbay is designed for Escape route emergency lighting. The luminaire is completely dust proof and water proof, so it is suitable for example for industrial premises and parking halls. Escap and centrally supplied luminaires are also suitable for outdoor use.

The Solid luminaire uses long lasting leds as its light source.

Special attention has been paid to the design, for easy installation.