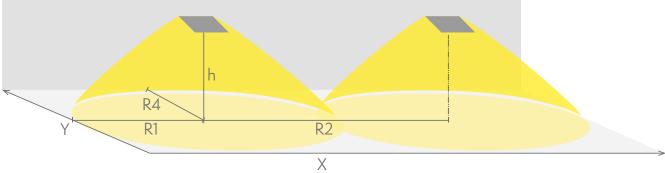

## Emergency lighting for escape routes (ceiling mounting)

Table of 1 lux for escape routes in the middle line according to the norm EN 1838.

Level of measurement 0,02 m, measurement result with battery operation.

R1 distance from wall (X axis)

R2 installation distance between lights (X axis) R4 distance from wall (Y axis)

#### TWS4392WA

| Mounting height (m) | Below the light lux | R1 (m) | R2 (m) | R4 (m) |
|---------------------|---------------------|--------|--------|--------|
|                     |                     | 1 lux  | 1 lux  | 1 lux  |
| 2,5                 | 17                  | 3,5    | 9      | 1      |
| 3                   | 12                  | 4      | 10     | 1      |
| 4                   | 6,5                 | 4      | 11     | 1      |
| 6                   | 2,5                 | 5      | 12     | 1      |
| 8                   | 1,5                 | 4      | 12     | 1      |