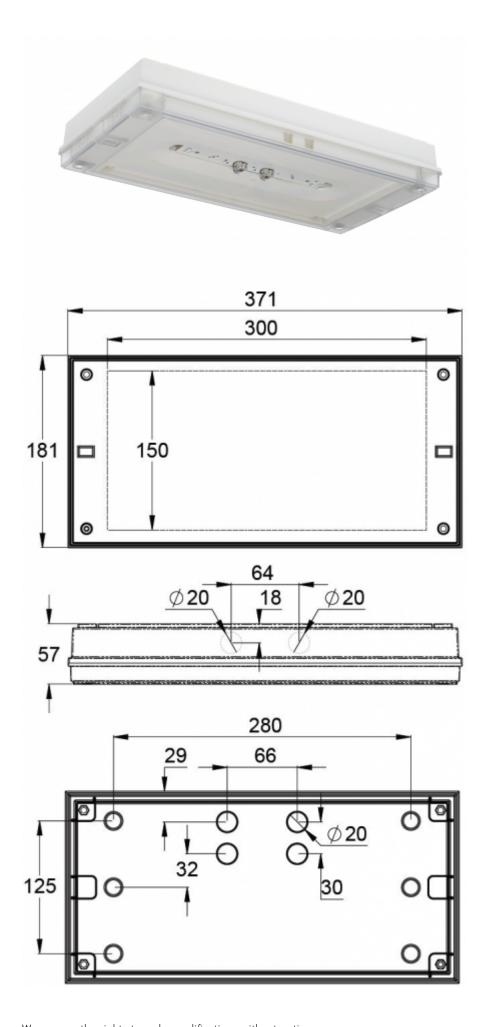

# SOLID LINE MIDBAY EMERGENCY LIGHT TWS4392WA

# Self-contained Escap Emergency light with 1 h Super Capacitor and Wireless Central Monitoring

Solid Line Midbay is designed for Escape route emergency lighting. The luminaire is completely dust proof and water proof, so it is suitable for example for industrial premises and parking halls. Escap and centrally supplied luminaires are also suitable for outdoor use.

The Solid luminaire uses long lasting leds as its light source.

Special attention has been paid to the design, for easy installation.

### INDIVIDUALLY PACKED LIGHTS

Product Code

Y4392WA

| Product Code                        | TWS4392WA                       |
|-------------------------------------|---------------------------------|
| Feature                             | Aalto Control, Escap, Lumi Test |
| Mounting (standard)                 | surface                         |
| Customs Code                        | 94056080                        |
| GTIN Code                           | 6438045021171                   |
| ETIM Product Class                  | EC001957                        |
| Length                              | 371 mm                          |
| Width                               | 181 mm                          |
| Height                              | 57 mm                           |
| Weight                              | 1,5 kg                          |
| Backup                              | 1 h                             |
| Max Input Power VA                  | 3 VA                            |
| Nominal Supply Voltage              | 220-240 V, 50/60 Hz AC          |
| Protection Class                    | II                              |
| IP Class                            | IP65                            |
| Temperature Range Min - Max         | -25+35 °C                       |
| Glow Wire Test of Plastic Materials | 850 °C                          |
| Light Source                        | LED                             |
| Body Material                       | plastic                         |
| Colour                              | RAL9003                         |
| Electrical Installation             | 2/3 x 2,5 mm <sup>2</sup>       |
| Luminous Flux                       | 92 lm                           |