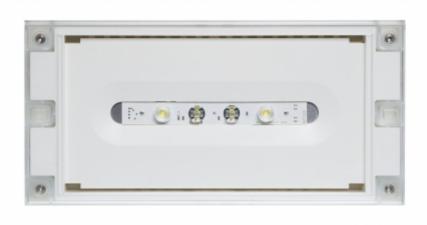

## SOLID ZONE MIDBAY EMERGENCY LIGHTTWS3692WM

## Self-contained Escap Emergency light for open areas with 1 h Super Capacitor and Lumi Test Self-testing

Designed for emergency lighting in open areas, Solid Zone Midbay is an emergency light with a IP65 enclosure.

The luminaire is completely dust proof and water proof, so it is suitable for example for industrial premises and parking halls. Escap and centrally supplied luminaires supplied luminaires are also suitable for outdoor use.

The Solid luminaire uses long lasting leds as its light source.

Special attention has been paid to the design, for easy installation.