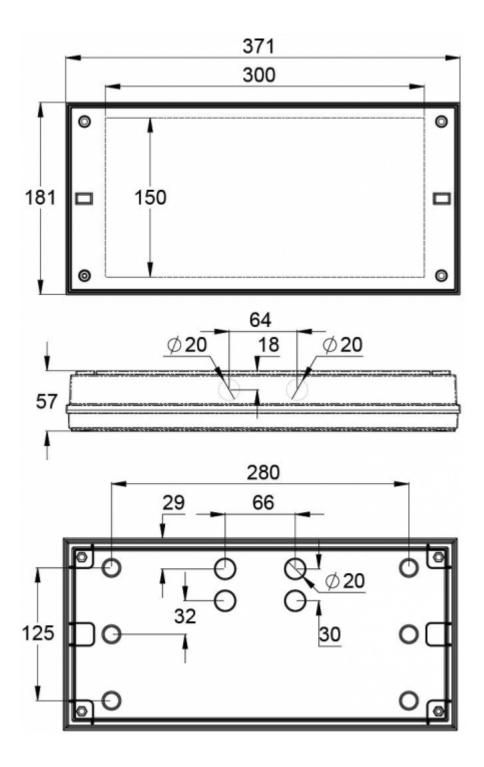

#### INDIVIDUALLY PACKED LIGHTS

|  | $C \sim d =$ |
|--|--------------|
|  |              |

Y3692WM

| Product Code                        | TWS3692WM                 |
|-------------------------------------|---------------------------|
| Feature                             | Escap, Lumi Test          |
| Mounting (standard)                 | surface                   |
| Customs Code                        | 94056080                  |
| GTIN Code                           | 6438045021126             |
| ETIM Product Class                  | EC001957                  |
| Length                              | 371 mm                    |
| Width                               | 181 mm                    |
| Height                              | 57 mm                     |
| Weight                              | 1,5 kg                    |
| Backup                              | 1h                        |
| Max Input Power VA                  | 3 VA                      |
| Nominal Supply Voltage              | 220-240 V, 50/60 Hz AC    |
| Protection Class                    | II                        |
| IP Class                            | IP65                      |
| Temperature Range Min - Max         | -25+35 °C                 |
| Glow Wire Test of Plastic Materials | 850 °C                    |
| Light Source                        | LED                       |
| Body Material                       | plastic                   |
| Colour                              | RAL9003                   |
| Electrical Installation             | 2/3 x 2,5 mm <sup>2</sup> |
| Luminous Flux                       | 93 lm                     |