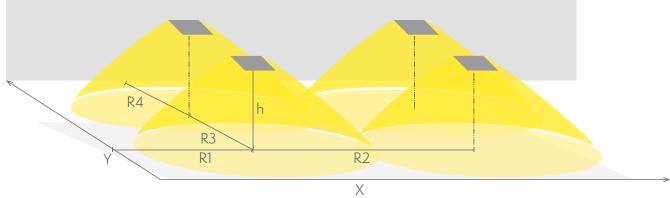

## Emergency lighting for open areas (ceiling mounting)

Table of 0,5 lux for open areas according to the norm EN 1838, 0,5 m edge district is considered in the table. Level of measurement 0,02 m, measurement result with battery operation.

R1 distance from wall (X axis)

R2 installation distance between lights (X axis)
R3 installation distance between lights (Y axis)
R4 distance from wall (Y axis)

#### TWS3692WM

| Mounting height (m) | Below the light lux | R1 (m)  | R2 (m)  | R3 (m)  | R4 (m)  |
|---------------------|---------------------|---------|---------|---------|---------|
|                     |                     | 0,5 lux | 0,5 lux | 0,5 lux | 0,5 lux |
| 2,5                 | 9                   | 2       | 6       | 6       | 2       |
| 3                   | 6,5                 | 2       | 6,5     | 6,5     | 2       |
| 4                   | 4                   | 2,5     | 7       | 7       | 2,5     |
| 6                   | 2                   | 3       | 8,5     | 8,5     | 3       |
| 8                   | 1                   | 3,5     | 9       | 9       | 3,5     |