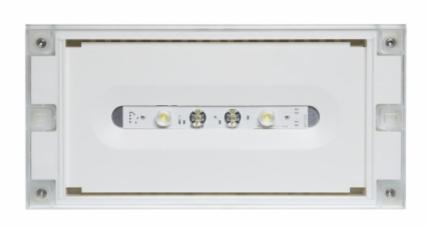

## SOLID ZONE MIDBAY EMERGENCY LIGHT TWS3692WA

# Self-contained Escap Emergency light for open areas with 1 h Super Capacitor and Wireless Central Monitoring

Designed for emergency lighting in open areas, Solid Zone Midbay is an emergency light with a IP65 enclosure.

The luminaire is completely dust proof and water proof, so it is suitable for example for industrial premises and parking halls. Escap and centrally supplied luminaires supplied luminaires are also suitable for outdoor use.

The Solid luminaire uses long lasting leds as its light source.

Special attention has been paid to the design, for easy installation.