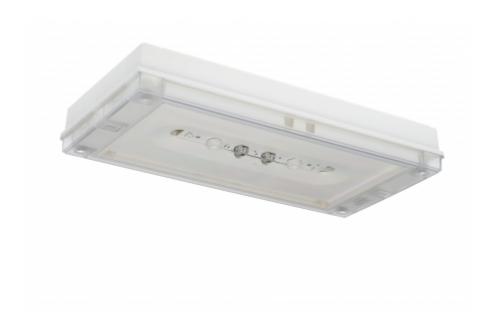

## SOLID ZONE MIDBAY EMERGENCY LIGHT TWS3692WA

# Self-contained Escap Emergency light for open areas with 1 h Super Capacitor and Wireless Central Monitoring

Designed for emergency lighting in open areas, Solid Zone Midbay is an emergency light with a IP65 enclosure.

The luminaire is completely dust proof and water proof, so it is suitable for example for industrial premises and parking halls. Escap and centrally supplied luminaires supplied luminaires are also suitable for outdoor use.

The Solid luminaire uses long lasting leds as its light source.

Special attention has been paid to the design, for easy installation.