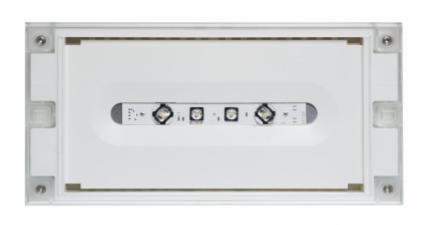

# SOLID ZONE LOWBAY EMERGENCY LIGHT TWS3292WM

# Self-contained Escap Emergency light for open areas with 1 h Super Capacitor and Lumi Test Self-testing

Solid Zone Lowbay has been developed for the emergency lighting of open areas.

High enclosure class (IP65) ensures that the luminaire is completely dust proof and water proof.

Solid Zone Lowbay is suitable for example for industrial premises and parking halls. Escap and centrally supplied luminaires are also suitable for outdoor use. The Solid luminaire uses long lasting leds as its light source.

Special attention has been paid to the design, for easy installation.