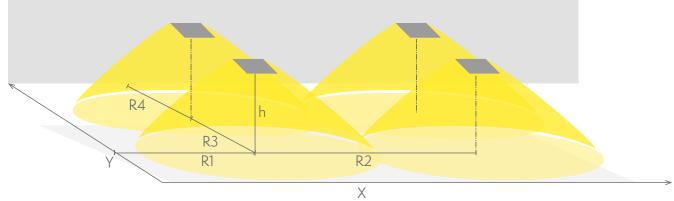

### Emergency lighting for open areas (ceiling mounting)

Table of 0,5 lux for open areas according to the norm EN 1838, 0,5 m edge district is considered in the table. Level of measurement 0,02 m, measurement result with battery operation.

R1 distance from wall (X axis)

R2 installation distance between lights (X axis)
R3 installation distance between lights (Y axis)
R4 distance from wall (Y axis)

#### TWS3292WM

| Mounting height (m) | Below the light lux | R1 (m)  | R2 (m)  | R3 (m)  | R4 (m)  |
|---------------------|---------------------|---------|---------|---------|---------|
|                     |                     | 0,5 lux | 0,5 lux | 0,5 lux | 0,5 lux |
| 2,5                 | 2                   | 5       | 9       | 9       | 5       |
| 3                   | 1,5                 | 4       | 9,5     | 9,5     | 4       |