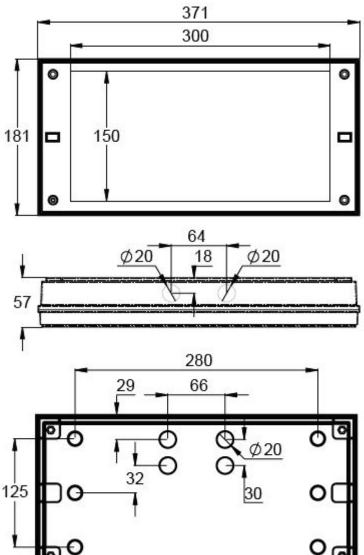

### INDIVIDUALLY PACKED LIGHTS

Product Code

Y3292WA

| Product Code                        | TWS3292WA                       |
|-------------------------------------|---------------------------------|
| Feature                             | Aalto Control, Escap, Lumi Test |
| Mounting (standard)                 | surface                         |
| Customs Code                        | 94056080                        |
| GTIN Code                           | 6438045021119                   |
| ETIM Product Class                  | EC001957                        |
| Length                              | 371 mm                          |
| Width                               | 181 mm                          |
| Height                              | 57 mm                           |
| Weight                              | 1,5 kg                          |
| Backup                              | 1h                              |
| Max Input Power VA                  | 3 VA                            |
| Nominal Supply Voltage              | 220-240 V, 50/60 Hz AC          |
| Protection Class                    | II .                            |
| IP Class                            | IP65                            |
| Temperature Range Min - Max         | -25+35 °C                       |
| Glow Wire Test of Plastic Materials | 850 °C                          |
| Light Source                        | LED                             |
| Body Material                       | plastic                         |
| Colour                              | RAL9003                         |
| Electrical Installation             | 2/3 x 2,5 mm <sup>2</sup>       |
| Luminous Flux                       | 94 lm                           |