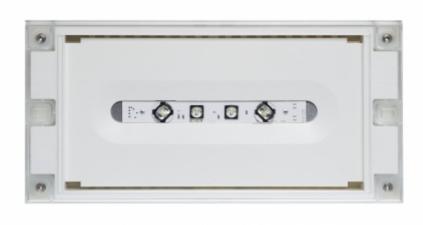

# SOLID ZONE LOWBAY EMERGENCY LIGHT TWS3292WA

## Self-contained Escap Emergency light for open areas with 1 h Super Capacitor and Wireless Central Monitoring

Solid Zone Lowbay has been developed for the emergency lighting of open areas.

High enclosure class (IP65) ensures that the luminaire is completely dust proof and water proof.

Solid Zone Lowbay is suitable for example for industrial premises and parking halls. Escap and centrally supplied luminaires are also suitable for outdoor use. The Solid luminaire uses long lasting leds as its light source.

Special attention has been paid to the design, for easy installation.