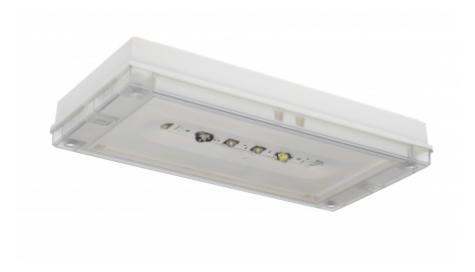

# SOLID ZONE LOWBAY EMERGENCY LIGHT TWS3292WA

## Self-contained Escap Emergency light for open areas with 1 h Super Capacitor and Wireless Central Monitoring

Solid Zone Lowbay has been developed for the emergency lighting of open areas.

High enclosure class (IP65) ensures that the luminaire is completely dust proof and water proof.

Solid Zone Lowbay is suitable for example for industrial premises and parking halls. Escap and centrally supplied luminaires are also suitable for outdoor use. The Solid luminaire uses long lasting leds as its light source.

Special attention has been paid to the design, for easy installation.