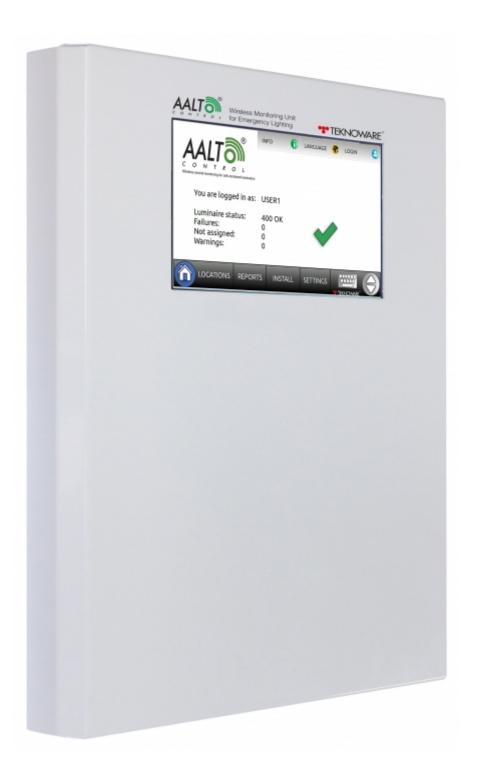

## Wall mounted Aalto Control Wireless Monitoring Unit With Aalto Control Wireless Monitoring Unit (WMU) you can monitor and control self-

We reserve the rights to make modifications without notice.

Copyright © 2024 Teknoware. All rights reserved.

Date: April 25, 2024 | Source:

www.teknoware.com/en/emergency-lighting/aalto-control-wireless-monitoring-unit-wmu-tst 5108

contained Aalto Control luminaires, both ESCAP luminaires and luminaires with batteries. The monitoring unit, with an easy-to-use 7" touch screen and a clear user interface, is mounted permanently on the wall. Aalto Control WMU has an indoor range of 40 meters to the nearest luminaire, the same as from luminaire to other luminaires.