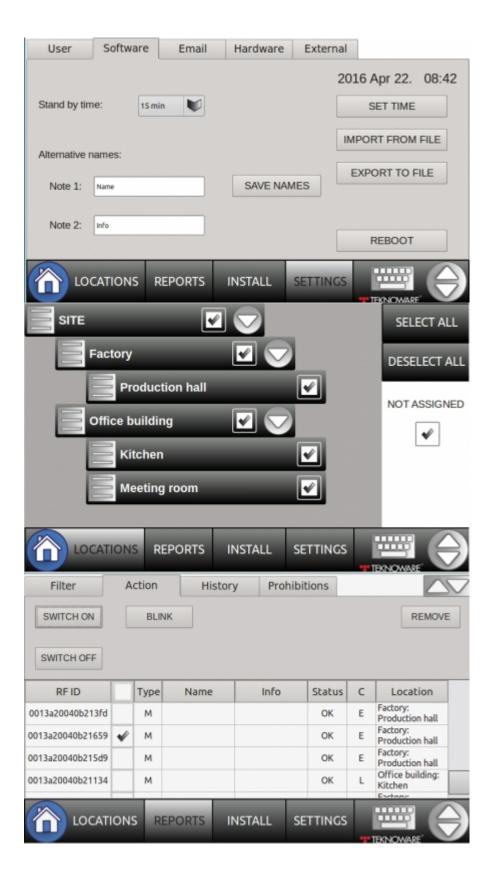

## AALTO CONTROL WIRELESS MONITORING UNIT (WMU) TST5108

## Wall mounted Aalto Control Wireless Monitoring Unit With Aalto Control Wireless Monitoring Unit (WMU) you can monitor and control self-

We reserve the rights to make modifications without notice.

Copyright © 2024 Teknoware. All rights reserved.

Date: April 25, 2024 | Source:

www.teknoware.com/en/emergency-lighting/aalto-control-wireless-monitoring-unit-wmu-tst 5108

contained Aalto Control luminaires, both ESCAP luminaires and luminaires with batteries. The monitoring unit, with an easy-to-use 7" touch screen and a clear user interface, is mounted permanently on the wall. Aalto Control WMU has an indoor range of 40 meters to the nearest luminaire, the same as from luminaire to other luminaires.

## **AALTO CONTROL WMU FEATURES**

into other systems

Works independently, without a separate PC or Coordinator
Possibility to add one external Coordinator via Ethernet
Functions on AC power, does not interfere with the electrical supply to the luminaires
History data files of the luminaires can be stored on a USB stick
Prohibition times can be defined for luminaire and duration time tests
Definable and selectable levels of user access
Saving of luminaire and location information and the test history in a database
The relay output with indication of fault condition enables the transmission of fault information