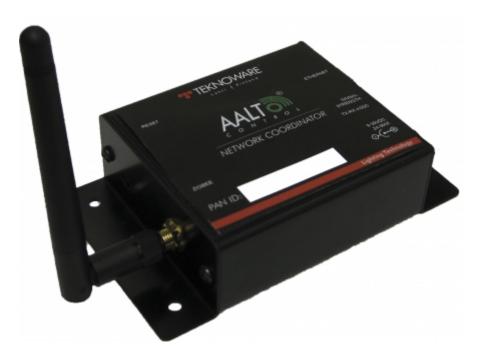

## AALTO WIRELESS/ ETHERNET COORDINATOR TST5103

Aalto Wireless/Ethernet Coordinator

We reserve the rights to make modifications without notice. Copyright © 2024 Teknoware. All rights reserved. Date: May 05, 2024 | Source: www.teknoware.com/en/emergency-lighting/aalto-wireless-ethernet-coordinator-tst5103

Teknoware Oy | P.O. Box 19, 15101 Lahti | Ilmarisentie 8, 15200 Lahti Finland Tel +358 3 883 020 | VAT-number FI01494751 | teknoware.com | emexit@teknoware.com

| Product Code       | TST5103       |
|--------------------|---------------|
| Customs Code       | 85044090      |
| GTIN Code          | 6438045012384 |
| ETIM Product Class | EC000790      |
| Length             | 139 mm        |
| Width              | 70 mm         |
| Height             | 29 mm         |
| Weight             | 0,2 kg        |