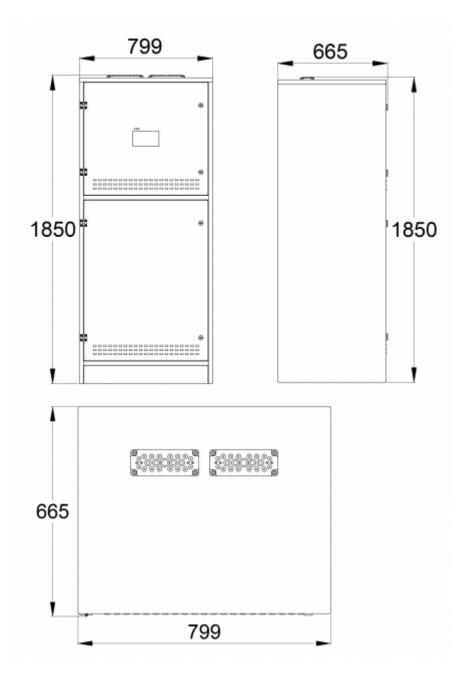

| Product Code                          | TKT7824CP                    |
|---------------------------------------|------------------------------|
| Customs Code                          | 85044090                     |
| GTIN Code                             | 6438045026497                |
| ETIM Product Class                    | EC002678                     |
| Length                                | 665 mm                       |
| Width                                 | 799 mm                       |
| Height                                | 1850 mm                      |
| Weight                                | 145 kg                       |
| Nominal Supply Voltage                | 1~ N/PE 220-2240VAC, 50/60Hz |
| Nominal Output Voltage, Mains Supply  | 220-240 VAC                  |
| Output Voltage, Battery Supply        | 216 VDC                      |
| Battery Voltage                       | 216 VDC                      |
| Max Battery Capacity                  | 65 Ah                        |
| Max total load, mains operation       | 2580 VA                      |
| Max total load, battery operation 1 h | 6000 W                       |
| Max total load, battery operation 3 h | 3340 W                       |
| Number of Output Circuits             | 24 x 350 VA / W              |
| Max Total Load, 1 h Duration          | 6000 W                       |
| Power Consumption                     | 3695 VA                      |
| IP Class                              | IP31                         |
| Body Material                         | sheet metal                  |
| Colour                                | RAL9003                      |