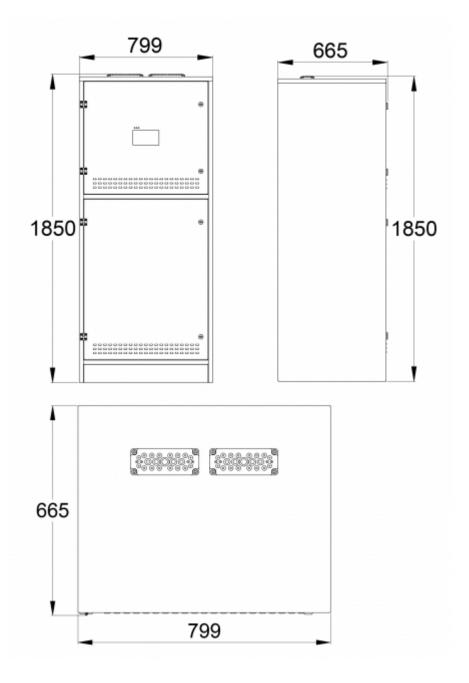

| Product Code                          | TKT7808CFP                          |
|---------------------------------------|-------------------------------------|
| Customs Code                          | 85044090                            |
| GTIN Code                             | 6438045026442                       |
| ETIM Product Class                    | EC002678                            |
| Length                                | 665 mm                              |
| Width                                 | 799 mm                              |
| Height                                | 1850 mm                             |
| Weight                                | 141.8 kg                            |
| Nominal Supply Voltage                | 3~ N/PE 220-240/380-415VAC, 50/60Hz |
| Nominal Output Voltage, Mains Supply  | 220-240 VAC                         |
| Output Voltage, Battery Supply        | 216 VDC                             |
| Battery Voltage                       | 216 VDC                             |
| Max Battery Capacity                  | 65 Ah                               |
| Max total load, mains operation       | 2800 VA                             |
| Max total load, battery operation 1 h | 2800 W                              |
| Max total load, battery operation 3 h | 2800 W                              |
| Number of Output Circuits             | 8 x 350 VA / W                      |
| Max Total Load, 1 h Duration          | 2800 W                              |
| Power Consumption                     | 3915 VA                             |
| IP Class                              | IP31                                |
| Body Material                         | sheet metal                         |
| Colour                                | RAL9003                             |