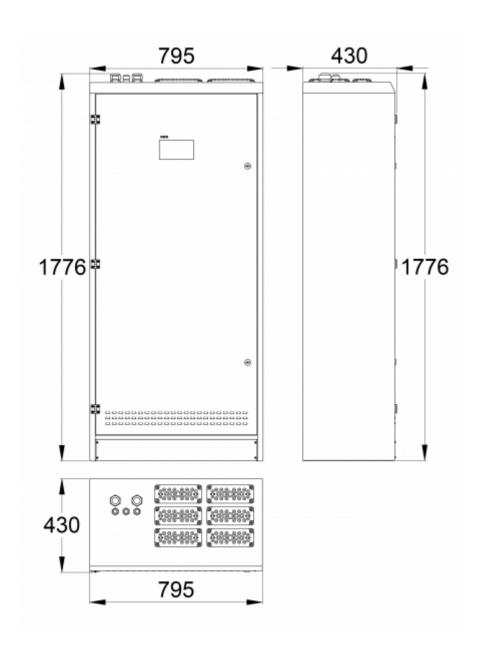

#### CENTRAL BATTERY SYSTEM TKT7772CP

The central battery system in the TKT7 series offers an efficient, high-tech emergency lighting solution. You can easily modify the system according to your needs, making the new TKT7 series a truly flexible choice. The TKT7 series has a bright touch screen and logical user interface, so it is easy to use. It also has automatic luminaire detection, which makes commissioning the luminaires in your system simple and fast. The central battery system is compatible with all of our 230 V addressable luminaires so you can replace an existing system with ease. The TKT7 series is an easy to adapt solution for locations which need different numbers of luminaires.

The central battery system in the TKT77C series is particularly suitable for large-sized buildings. You can choose from models ranging from 24 to 72 output circuits. The maximum battery capacity is 450 Ah.

| Product Code                          | TKT7772CP                           |
|---------------------------------------|-------------------------------------|
| Customs Code                          | 85044090                            |
| GTIN Code                             | 6438045025988                       |
| ETIM Product Class                    | EC002678                            |
| Length                                | 430 mm                              |
| Width                                 | 795 mm                              |
| Height                                | 1755 mm                             |
| Weight                                | 117.2 kg                            |
| Nominal Supply Voltage                | 3~ N/PE 220-240/380-415VAC, 50/60Hz |
| Nominal Output Voltage, Mains Supply  | 220-240 VAC                         |
| Output Voltage, Battery Supply        | 216 VDC                             |
| Battery Voltage                       | 216 VDC                             |
| Max Battery Capacity                  | 450 Ah                              |
| Max total load, mains operation       | 25200 VA                            |
| Max total load, battery operation 1 h | 25200 W                             |
| Max total load, battery operation 3 h | 22740 W                             |
| Number of Output Circuits             | 72 x 350 VA / W                     |
| Max Total Load, 1 h Duration          | 25200 W                             |
| Power Consumption                     | 33510 VA                            |
| IP Class                              | IP31                                |
| Temperature Range Min - Max           | °C                                  |
| Glow Wire Test of Plastic Materials   | °C                                  |
| Body Material                         | sheet metal                         |
| Colour                                | RAL9003                             |
| Electrical Installation               |                                     |