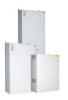

#### CENTRAL BATTERY SYSTEM TKT7772CP

The central battery system in the TKT7 series offers an efficient, high-tech emergency lighting solution. You can easily modify the system according to your needs, making the new TKT7 series a truly flexible choice. The TKT7 series has a bright touch screen and logical user interface, so it is easy to use. It also has automatic luminaire detection, which makes commissioning the luminaires in your system simple and fast. The central battery system is compatible with all of our 230 V addressable luminaires so you can replace an existing system with ease. The TKT7 series is an easy to adapt solution for locations which need different numbers of luminaires.

The central battery system in the TKT77C series is particularly suitable for large-sized buildings. You can choose from models ranging from 24 to 72 output circuits. The maximum battery capacity is 450 Ah.

| Product Code                          | TKT7772CP                           |
|---------------------------------------|-------------------------------------|
| Customs Code                          | 85044090                            |
| GTIN Code                             | 6438045025988                       |
| ETIM Product Class                    | EC002678                            |
| Length                                | 430 mm                              |
| Width                                 | 795 mm                              |
| Height                                | 1755 mm                             |
| Weight                                | 117.2 kg                            |
| Nominal Supply Voltage                | 3~ N/PE 220-240/380-415VAC, 50/60Hz |
| Nominal Output Voltage, Mains Supply  | 220-240 VAC                         |
| Output Voltage, Battery Supply        | 216 VDC                             |
| Battery Voltage                       | 216 VDC                             |
| Max Battery Capacity                  | 450 Ah                              |
| Max total load, mains operation       | 25200 VA                            |
| Max total load, battery operation 1 h | 25200 W                             |
| Max total load, battery operation 3 h | 22740 W                             |
| Number of Output Circuits             | 72 x 350 VA / W                     |
| Max Total Load, 1 h Duration          | 25200 W                             |
| Power Consumption                     | 33510 VA                            |
| IP Class                              | IP31                                |
| Temperature Range Min - Max           | °C                                  |
| Glow Wire Test of Plastic Materials   | °C                                  |
| Body Material                         | sheet metal                         |
| Colour                                | RAL9003                             |
| Electrical Installation               |                                     |