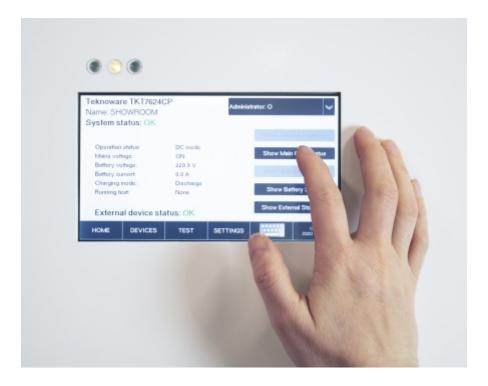

#### CENTRAL BATTERY SYSTEM TKT7772CP

The central battery system in the TKT7 series offers an efficient, high-tech emergency lighting solution. You can easily modify the system according to your needs, making the new TKT7 series a truly flexible choice. The TKT7 series has a bright touch screen and logical user interface, so it is easy to use. It also has automatic luminaire detection, which makes commissioning the luminaires in your system simple and fast. The central battery system is compatible with all of our 230 V addressable luminaires so you can replace an existing system with ease. The TKT7 series is an easy to adapt solution for locations which need different numbers of luminaires.